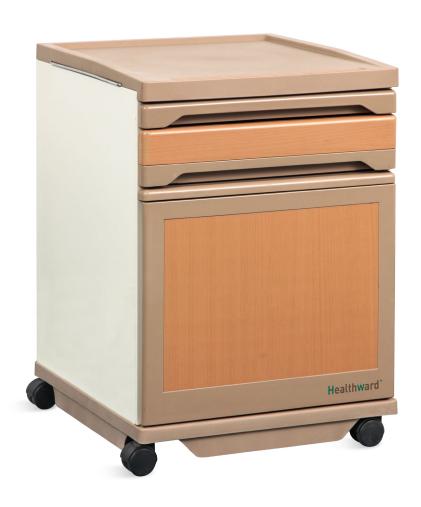

#### Design

The bedside table is designed with complete functions, beautiful appearance, not easy to deform, etc., and it is easy to clean and take care of, and it is durable.

#### Material

The cabinet body is made of high-quality steel sprayed plastic. The countertops, drawers, drawers and cabinet doors are all made of ABS, 100% pure new material injection molding, non-toxic and harmless, sturdy, rust and corrosion resistant, easy to clean, and have a long service life.

#### **Cabinet Body**

There is a drawer as a whole, and there is a pull-out dining board between the drawer and the table top; a cabinet with two layers inside and large storage space.

#### Castors

Silent castors, easy to install, strong and stable, easy to transfer, antiwinding.