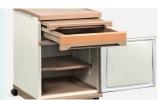

#### **Cabinet Body**

There is a drawer as a whole, and there is a pull-out dining board between the drawer and the table top; a cabinet with two layers inside and large storage space.