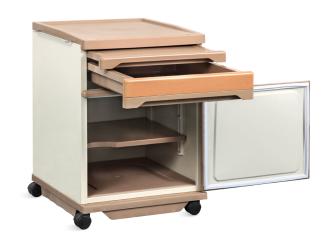

#### **Cabinet Body**

There is a drawer as a whole, and there is a pull-out dining board between the drawer and the table top; a cabinet with two layers inside and large storage space.