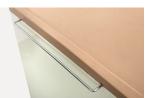

#### **Tower Hook**

There are concealed towel hooks on both sides of the cabinet, which can be pulled out when in use and hidden when not in use, saving space, strong, rust-resistant, and easy to clean.

#### **Cabinet Body**

There is a drawer as a whole, and there is a pull-out dining board between the drawer and the table top; a cabinet with two layers inside and large storage space.