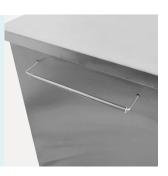

# HWS006-1

STAINLESS STEEL BEDSIDE TABLE



**Healthward** 

Healthier your life

## HWS006-1

### FEATURES AND HIGHLIGHTS

#### Technical parameters

External size (LxWxH)

475x390x780 mm



#### Material

Stainless steel structure With bright and smooth surface With good Corrosion resistance, acid and alkali resistance.



#### Cabinet

With a drawer and a cabinet, big stroage space.



#### **Towel Hook**

Hidden type towel hook,firm,anti rust,easy to clean.



#### Optional

Optional for High quality medical silent casters, easy to install, more stable and firmer.



### **Healthward**

As the circumstance of printing, the photos might have minor difference on color, tactile from real products. As the update of design and improvement, parameters and outlook of products might change, thanks for understanding.















export@health-ward.com

www.health-ward.com