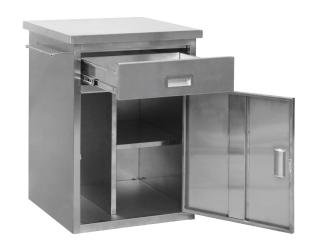

# HWS006-1

STAINLESS STEEL BEDSIDE TABLE



**Healthward** 

Healthier your life

## HWS006-1

### FEATURES AND HIGHLIGHTS

#### Technical parameters

External size (LxWxH)

475x390x780 mm



#### Material

Stainless steel structure With bright and smooth surface With good Corrosion resistance, acid and alkali resistance.



#### Cabinet

With a drawer and a cabinet, big stroage space.



#### **Towel Hook**

Hidden type towel hook,firm,anti rust,easy to clean.



#### Optional

Optional for High quality medical silent casters, easy to install, more stable and firmer.



### **Healthward**

As the circumstance of printing, the photos might have minor difference on color, tactile from real products. As the update of design and improvement, parameters and outlook of products might change, thanks for understanding.















export@health-ward.com

www.health-ward.com