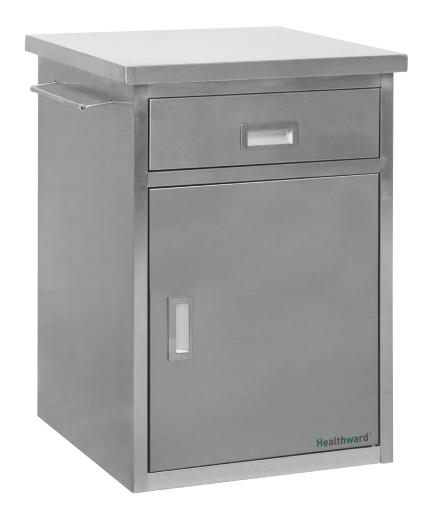

# HWS006-1

STAINLESS STEEL BEDSIDE TABLE

**Healthward** 

Healthier your life

#### Material

Stainless steel structure With bright and smooth surface With good Corrosion resistance, acid and alkali resistance.

#### Cabinet

With a drawer and a cabinet, big stroage space.

#### **Towel Hook**

Hidden type towel hook,firm,anti rust,easy to clean.