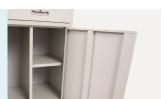

#### Cabinet

A drawer and a cabinet with storage case in the middle, a newspaper stand, big stroage space.