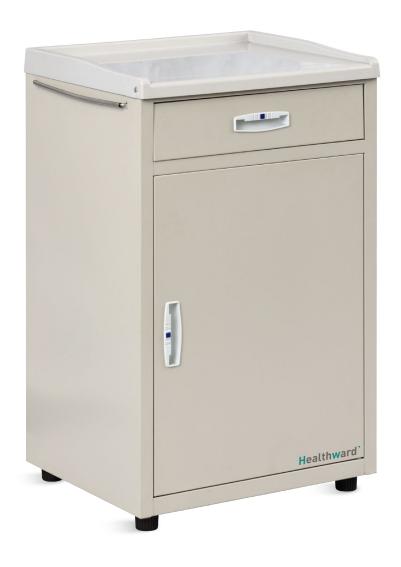

#### Technical parameters

External size (LxWxH)

495x400x790 mm

#### Material

Powder coated steel frame, ABS cabinet top.

#### Towel hook

Towel hangers on the 2 sides of cabinet, that can be adjustable, stainless steel towel hook, firm, antirust, easy to clean.

#### Cabinet

A drawer and a cabinet with storage case in the middle, a newspaper stand, big stroage space.

#### Non-slip mat

Rubber material, adjustable non-slip foot mats.