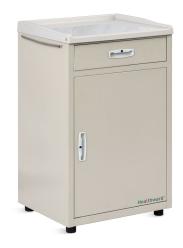

#### Technical parameters

External size (LxWxH)

495x400x790 mm

#### Material

Powder coated steel frame, ABS cabinet top.

#### Cabinet

A drawer and a cabinet with storage case in the middle, a newspaper stand, big stroage space.