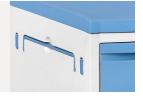

#### **Tower Hook**

Hidden type towel hook, firm, anti rust, easy to clean.

#### **Cabinet Body**

A shelf, a drawer and a cabinet, big stroage space.