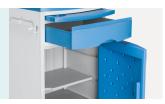

# HWS002-1

ABS BEDSIDE TABLE



**Healthward**`

Healthier your life

## HWS002-1

### FEATURES AND HIGHLIGHTS

#### Technical parameters

External size (LxWxH)

480x480x760 mm



#### Material

The whole body is 100% pure ABS plastic injection, no toxic, strong, anti rust and anticorrosion, easy to clean, long life time using.



#### **Trolley Top**

ABS top with Sunken design that avoid stuff falling.



#### **Tower Hook**

Hidden type towel hook, firm, anti rust, easy to clean.



#### **Cabinet Body**

A shelf, a drawer and a cabinet, big stroage space.



#### **ABS Bottle Holder**

The water cup can be placed here to prevent it from slipping off.



#### Color

Option: color (color samples) .



## **Healthward**

As the circumstance of printing, the photos might have minor difference on color, tactile from real products. As the update of design and improvement, parameters and outlook of products might change, thanks for understanding.















export@health-ward.com

www.health-ward.com