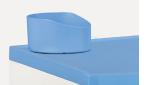

# HWS002-1

ABS BEDSIDE TABLE



**Healthward**`

Healthier your life

## HWS002-1

### FEATURES AND HIGHLIGHTS

#### Technical parameters

External size (LxWxH)

480x480x760 mm



#### Material

The whole body is 100% pure ABS plastic injection, no toxic, strong, anti rust and anticorrosion, easy to clean, long life time using.



#### **Trolley Top**

ABS top with Sunken design that avoid stuff falling.



#### **Tower Hook**

Hidden type towel hook, firm, anti rust, easy to clean.



#### **Cabinet Body**

A shelf, a drawer and a cabinet, big stroage space.



#### **ABS Bottle Holder**

The water cup can be placed here to prevent it from slipping off.



#### Color

Option: color (color samples) .



## **Healthward**

As the circumstance of printing, the photos might have minor difference on color, tactile from real products. As the update of design and improvement, parameters and outlook of products might change, thanks for understanding.















export@health-ward.com

www.health-ward.com