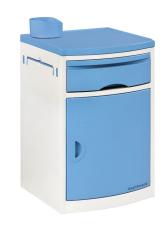

# HWS002-1

ABS BEDSIDE TABLE

**Healthward**`

Healthier your life

#### **Cabinet Body**

A shelf, a drawer and a cabinet, big stroage space.