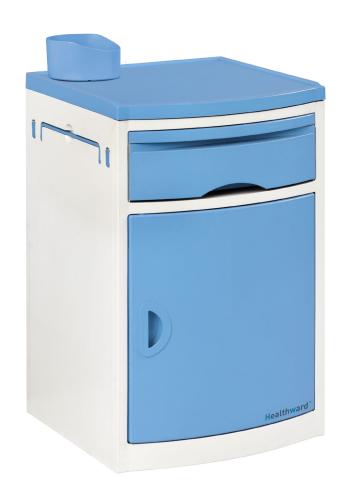

# HWS002-1

ABS BEDSIDE TABLE

**Healthward**`

Healthier your life

#### Technical parameters

External size (LxWxH)

480x480x760 mm

#### Material

The whole body is 100% pure ABS plastic injection, no toxic, strong, anti rust and anticorrosion, easy to clean, long life time using.

#### **Trolley Top**

ABS top with Sunken design that avoid stuff falling.

#### **Tower Hook**

Hidden type towel hook, firm, anti rust, easy to clean.

#### **Cabinet Body**

A shelf, a drawer and a cabinet, big stroage space.

#### **ABS Bottle Holder**

The water cup can be placed here to prevent it from slipping off.