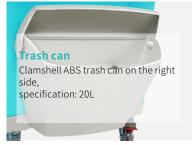

#### Technical configuration

| ☑ 8 Lateral Medicine Hanging Boxes |
|------------------------------------|
| 🗹 Drawer Divider System            |
| 🗹 20L Trash Can With Lid           |
|                                    |