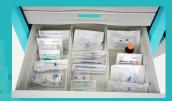

Drawer Five layers of drawers, a variety of storage, more convenient and quick access.

Drawer compartment The interior of the drawer is equipped with transparent acrylic classified medicine grids, which can be used for classifying and placing first aid medicines. The medicine grids can be freely combined.