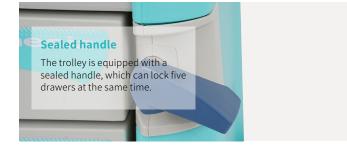

table and durable.



Drawer Five layers of drawers, a variety of storage, more convenient and quick access.



Drawer compartment The interior of the drawer is equipped with transparent acrylic classified medicine grids, which can be used for classifying and placing first aid medicines. The medicine grids can be freely combined.

#### Technical parameters

#### Technical configuration

| ☑ 8 Lateral Medicine Hanging Boxes |
|------------------------------------|
| 🗹 Drawer Divider System            |
| 🗹 20L Trash Can With Lid           |
|                                    |

Z Sealed Handle

#### Accessories

#### **Anesthesia rack**

Double-row adjustable eight-hook anesthesia stand with a sturdy and durable aluminum alloy support and 8 acrylic material drug hanging boxes.

CR .











### Healthward `

As the circumstance of printing, the photos might have minor difference on color, tactile from real products. As the update of design and improvement, parameters and outlook of products might change, thanks for understanding.



- 17800 CASTLETON ST STE 180.CITY OF INDUSTRY CA 91748
- 🕕 +1 (603) 416-3063 · 🕓 24/7
- export@health-ward.com
- () www.health-ward.com