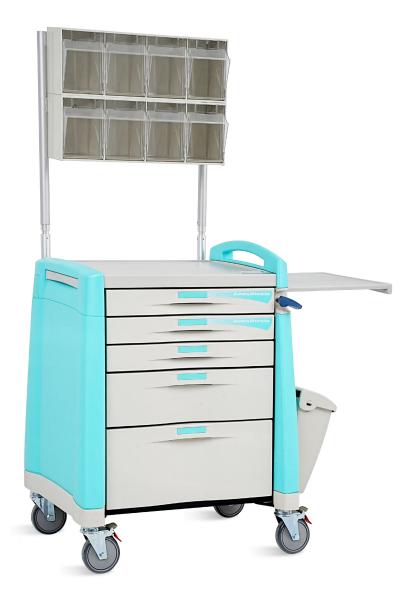

# HWR058-MT ANESTHESIA TROLLEY

## HWR058-MT

## Material

The ABS material is an innovative engineering plastic. Antibacterial, moisture-proof, anti-corrosion, wear-resistant, non-toxic and tasteless, never rust. Washable, easy cleaning.

**Design** The overall design and production are exquisite, the styling and color matching are reasonable, installation is simple, and the structure is stable and durable.

Drawer Five layers of drawers, a variety of storage, more convenient and quick access.

Drawer compartment The interior of the drawer is equipped with transparent acrylic classified medicine grids, which can be used for classifying and placing first aid medicines. The medicine grids can be freely combined.

#### **Anesthesia rack**

Double-row adjustable eight-hook anesthesia stand with a sturdy and durable aluminum alloy support and 8 acrylic material drug hanging boxes.

CR .