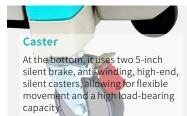

e and durable.



Drawer Five layers of drawers, a variety of storage, more convenient and quick access.



Drawer compartment The interior of the drawer is equipped with transparent acrylic classified medicine grids, which can be used for classifying and placing first aid medicines. The medicine grids can be freely combined.

#### Technical parameters

#### Technical configuration

| ☑ 8 Lateral Medicine Hanging Boxes |
|------------------------------------|
| 🗹 Drawer Divider System            |
| 🗹 20L Trash Can With Lid           |
|                                    |

Z Sealed Handle

#### Accessories

#### **Anesthesia rack**

Double-row adjustable eight-hook anesthesia stand with a sturdy and durable aluminum alloy support and 8 acrylic material drug hanging boxes.

CR .











### Healthward `

As the circumstance of printing, the photos might have minor difference on color, tactile from real products. As the update of design and improvement, parameters and outlook of products might change, thanks for understanding.



- 17800 CASTLETON ST STE 180.CITY OF INDUSTRY CA 91748
- 🕕 +1 (603) 416-3063 · 🕓 24/7
- export@health-ward.com
- () www.health-ward.com