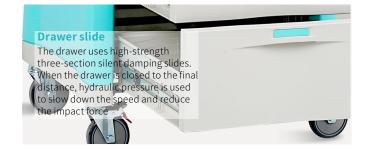

Drawer Five layers of drawers, a variety of storage, more convenient and quick access.

Drawer compartment The interior of the drawer is equipped with transparent acrylic classified medicine grids, which can be used for classifying and placing first aid medicines. The medicine grids can be freely combined.