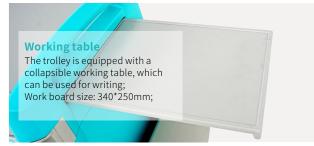

stable and durable.



Drawer Five layers of drawers, a variety of storage, more convenient and quick access.



Drawer compartment The interior of the drawer is equipped with transparent acrylic classified medicine grids, which can be used for classifying and placing first aid medicines. The medicine grids can be freely combined.

#### Technical parameters

#### Technical configuration

| ☑ 8 Lateral Medicine Hanging Boxes |
|------------------------------------|
| 🗹 Drawer Divider System            |
| 🗹 20L Trash Can With Lid           |
|                                    |

Z Sealed Handle

#### Accessories

#### **Anesthesia rack**

Double-row adjustable eight-hook anesthesia stand with a sturdy and durable aluminum alloy support and 8 acrylic material drug hanging boxes.

CR .











### Healthward `

As the circumstance of printing, the photos might have minor difference on color, tactile from real products. As the update of design and improvement, parameters and outlook of products might change, thanks for understanding.



- 17800 CASTLETON ST STE 180.CITY OF INDUSTRY CA 91748
- 🕕 +1 (603) 416-3063 · 🕓 24/7
- export@health-ward.com
- () www.health-ward.com