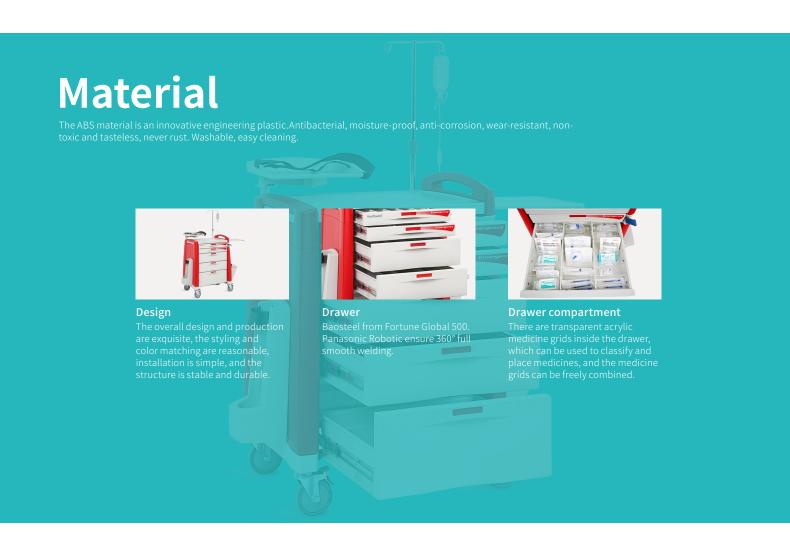

# HWR058-ET

EMERGENCY TROLLEY



**Healthward** 

Healthier your life

## HWR058-ET

#### FEATURES AND HIGHLIGHTS



#### Technical parameters

| <ul> <li>Overall Dimensions</li> </ul>  | 790W X 610D X 1000H mm                      |
|-----------------------------------------|---------------------------------------------|
| <ul> <li>Defibrillator Stand</li> </ul> | 380×340mm                                   |
| <ul> <li>Work Board</li> </ul>          | 340×250mm                                   |
| <ul> <li>Cpr Board</li> </ul>           | 475 × 595 × 8.5mm                           |
| <ul> <li>Packing Size</li> </ul>        | 820X650x1150 mm                             |
| <ul> <li>Product Weight</li> </ul>      | 65 Kg                                       |
| <ul> <li>Caster</li> </ul>              | 5"Two Casters With Brake, Two Without Brake |
| <ul> <li>Work Board Size</li> </ul>     | 340×250