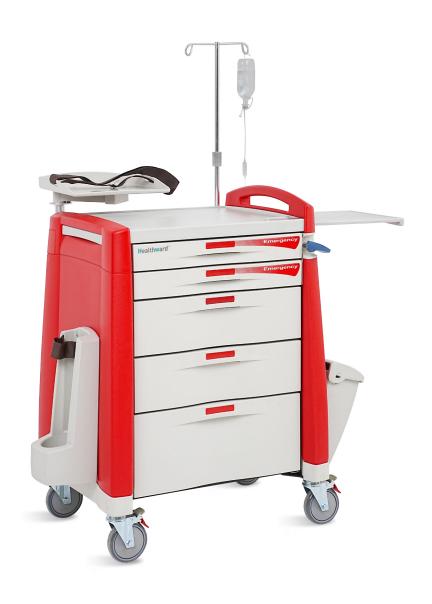

#### FEATURES AND HIGHLIGHTS

#### Technical parameters

| <ul> <li>Overall Dimensions</li> </ul>  | 790W X 610D X 1000H mm                      |
|-----------------------------------------|---------------------------------------------|
| <ul> <li>Defibrillator Stand</li> </ul> | 380×340mm                                   |
| <ul> <li>Work Board</li> </ul>          | 340×250mm                                   |
| <ul> <li>Cpr Board</li> </ul>           | 475 × 595 × 8.5mm                           |
| <ul> <li>Packing Size</li> </ul>        | 820X650x1150 mm                             |
| <ul> <li>Product Weight</li> </ul>      | 65 Kg                                       |
| <ul> <li>Caster</li> </ul>              | 5"Two Casters With Brake, Two Without Brake |
| <ul> <li>Work Board Size</li> </ul>     | 340×250mm                                   |
| Bracket Size                            | 380×340mm                                   |

#### Technical configuration

| ☑ 20L Trash Can With Lid                |
|-----------------------------------------|
| ☑ Oxygen Bottle Rack                    |
| ☑ Adjustable Iv Stand                   |
| ☑ Medicine Grid Horizontal And Vertical |
| ☑ Slide Rail                            |
|                                         |