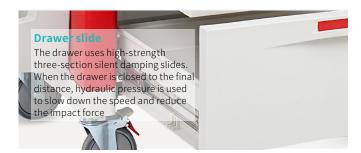

ng Size</li> </ul>        | 820X650x1150 mm                             |
| <ul> <li>Product Weight</li> </ul>      | 65 Kg                                       |
| <ul> <li>Caster</li> </ul>              | 5"Two Casters With Brake, Two Without Brake |
| <ul> <li>Work Board Size</li> </ul>     | 340×250mm                                   |
| Bracket Size                            | 380×340mm                                   |

#### Technical configuration

| ☑ 20L Trash Can With Lid                |
|-----------------------------------------|
| ☑ Oxygen Bottle Rack                    |
| ☑ Adjustable Iv Stand                   |
| ☑ Medicine Grid Horizontal And Vertical |
| ☑ Slide Rail                            |
|                                         |

#### **Accessories**

















### **Healthward**

As the circumstance of printing, the photos might have minor difference on color, tactile from real products. As the update of design and improvement, parameters and outlook of products might change, thanks for understanding.















export@health-ward.com

www.health-ward.com