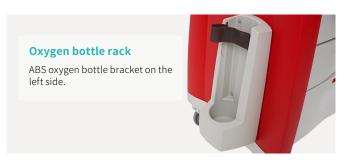

#### Technical configuration

| ☑ 20L Trash Can With Lid                |
|-----------------------------------------|
| ☑ Oxygen Bottle Rack                    |
| ☑ Adjustable Iv Stand                   |
| ☑ Medicine Grid Horizontal And Vertical |
| ☑ Slide Rail                            |
|                                         |