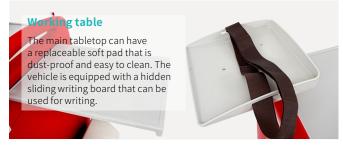

Size</li> </ul>        | 820X650x1150 mm                             |
| <ul> <li>Product Weight</li> </ul>      | 65 Kg                                       |
| <ul> <li>Caster</li> </ul>              | 5"Two Casters With Brake, Two Without Brake |
| <ul> <li>Work Board Size</li> </ul>     | 340×250mm                                   |
| Bracket Size                            | 380×340mm                                   |

#### Technical configuration

| ☑ 20L Trash Can With Lid                |
|-----------------------------------------|
| ☑ Oxygen Bottle Rack                    |
| ☑ Adjustable Iv Stand                   |
| ☑ Medicine Grid Horizontal And Vertical |
| ☑ Slide Rail                            |
|                                         |

#### **Accessories**

















### **Healthward**

As the circumstance of printing, the photos might have minor difference on color, tactile from real products. As the update of design and improvement, parameters and outlook of products might change, thanks for understanding.















export@health-ward.com

www.health-ward.com