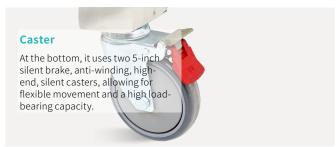

#### Technical parameters

| <ul> <li>Overall Dimensions</li> </ul>  | 790W X 610D X 1000H mm                      |
|-----------------------------------------|---------------------------------------------|
| <ul> <li>Defibrillator Stand</li> </ul> | 380×340mm                                   |
| <ul> <li>Work Board</li> </ul>          | 340×250mm                                   |
| <ul> <li>Cpr Board</li> </ul>           | 475 × 595 × 8.5mm                           |
| <ul> <li>Packing Size</li> </ul>        | 820X650x1150 mm                             |
| <ul> <li>Product Weight</li> </ul>      | 65 Kg                                       |
| <ul> <li>Caster</li> </ul>              | 5"Two Casters With Brake, Two Without Brake |
| <ul> <li>Work Board Size</li> </ul>     | 340×250mm                                   |
| Bracket Size                            | 380×340mm                                   |