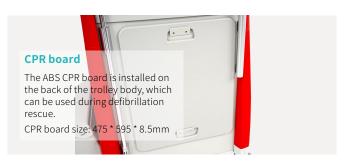

#### Technical parameters

| <ul> <li>Overall Dimensions</li> </ul>  | 790W X 610D X 1000H mm                      |
|-----------------------------------------|---------------------------------------------|
| <ul> <li>Defibrillator Stand</li> </ul> | 380×340mm                                   |
| <ul> <li>Work Board</li> </ul>          | 340×250mm                                   |
| <ul> <li>Cpr Board</li> </ul>           | 475 × 595 × 8.5mm                           |
| <ul> <li>Packing Size</li> </ul>        | 820X650x1150 mm                             |
| <ul> <li>Product Weight</li> </ul>      | 65 Kg                                       |
| <ul> <li>Caster</li> </ul>              | 5"Two Casters With Brake, Two Without Brake |
| <ul> <li>Work Board Size</li> </ul>     | 340×250mm                                   |
| Bracket Size                            | 380×340mm                                   |