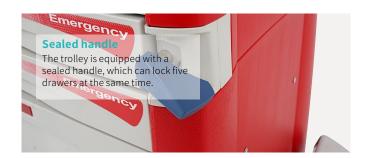

ize</li> </ul>        | 820X650x1150 mm                             |
| <ul> <li>Product Weight</li> </ul>      | 65 Kg                                       |
| <ul> <li>Caster</li> </ul>              | 5"Two Casters With Brake, Two Without Brake |
| <ul> <li>Work Board Size</li> </ul>     | 340×250mm                                   |
| Bracket Size                            | 380×340mm                                   |

#### Technical configuration

| ☑ 20L Trash Can With Lid                |
|-----------------------------------------|
| ☑ Oxygen Bottle Rack                    |
| ☑ Adjustable Iv Stand                   |
| ☑ Medicine Grid Horizontal And Vertical |
| ☑ Slide Rail                            |
|                                         |

#### **Accessories**

















### **Healthward**

As the circumstance of printing, the photos might have minor difference on color, tactile from real products. As the update of design and improvement, parameters and outlook of products might change, thanks for understanding.















export@health-ward.com

www.health-ward.com