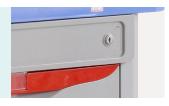

eters

External size (LxWxH)

850x520x950 mm

Castors

125 mm



#### Material

ABS body, metal ball-bearing rail. Powder coated columns.



## Table top

Guardrails on top of trolley is made of stainless steel, table top with soft glass, avoid possibly falling down during movement.



#### Storage box

5 single row storage boxes.



#### Drawer

Inner with partitions can be well organized.



#### Castor

High-quality medical silent universal castors, flexible and light to drive, smooth steering, wear-resistant, two with brake, can be easily braked in any state.



#### Drawer label card

The holder of the drawer is swallow tail design, outside with notice card slot, avoid liquid and dust access.



## Collapsible working table



#### File box



## 2 dust basket



## Centralized lock



## **Healthward**

As the circumstance of printing, the photos might have minor difference on color, tactile from real products. As the update of design and improvement, parameters and outlook of products might change, thanks for understanding.















export@health-ward.com

www.health-ward.com