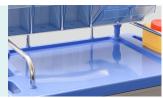

## Table top

Guardrails on top of trolley is made of stainless steel, table top with soft glass, avoid possibly falling down during movement.