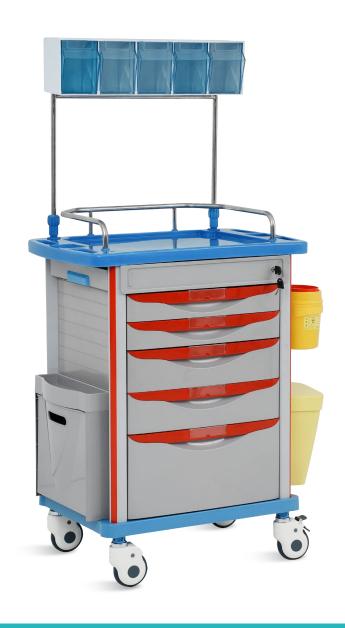

# HWR054-AT

ANESTHESIA TROLLEY

**Healthward** 

Healthier your life

## Technical parameters

External size (LxWxH)

850x520x950 mm

Castors

125 mm

#### Material

ABS body, metal ball-bearing rail. Powder coated columns.

## Table top

Guardrails on top of trolley is made of stainless steel, table top with soft glass, avoid possibly falling down during movement.

#### Storage box

5 single row storage boxes.

#### Drawer

Inner with partitions can be well organized.

#### Castor

High-quality medical silent universal castors, flexible and light to drive, smooth steering, wear-resistant, two with brake, can be easily braked in any state.

#### Drawer label card

The holder of the drawer is swallow tail design, outside with notice card slot, avoid liquid and dust access.

## 2 dust basket

## Centralized lock