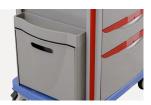

#### Drawer label card

The holder of the drawer is swallow tail design, outside with notice card slot, avoid liquid and dust access.