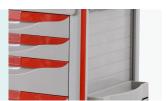

#### Drawer

Inner with partitions can be well organized.

#### Drawer label card

The holder of the drawer is swallow tail design, outside with notice card slot, avoid liquid and dust access.