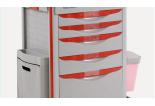

# HWR054-AT

ANESTHESIA TROLLEY



**Healthward** 

Healthier your life

## HWR054-AT

## FEATURES AND HIGHLIGHTS

## Technical parameters

External size (LxWxH)

850x520x950 mm

Castors

125 mm



#### Material

ABS body, metal ball-bearing rail. Powder coated columns.



## Table top

Guardrails on top of trolley is made of stainless steel, table top with soft glass, avoid possibly falling down during movement.



#### Storage box

5 single row storage boxes.



#### Drawer

Inner with partitions can be well organized.



#### Castor

High-quality medical silent universal castors, flexible and light to drive, smooth steering, wear-resistant, two with brake, can be easily braked in any state.



#### Drawer label card

The holder of the drawer is swallow tail design, outside with notice card slot, avoid liquid and dust access.



## Collapsible working table



#### File box



## 2 dust basket



## Centralized lock



## **Healthward**

As the circumstance of printing, the photos might have minor difference on color, tactile from real products. As the update of design and improvement, parameters and outlook of products might change, thanks for understanding.















export@health-ward.com

www.health-ward.com