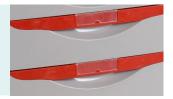

#### Drawer label card

The holder of the drawer is swallow tail design, outside with notice card slot, avoid liquid and dust access.