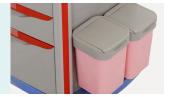

HTS

## Technical parameters

External size (LxWxH)

850x520x950 mm

Castors

125 mm



#### Material

ABS body, metal ball-bearing rail. Powder coated columns.



## Table top

Guardrails on top of trolley is made of stainless steel, table top with soft glass, avoid possibly falling down during movement.



#### Storage box

5 single row storage boxes.



#### Drawer

Inner with partitions can be well organized.



#### Castor

High-quality medical silent universal castors, flexible and light to drive, smooth steering, wear-resistant, two with brake, can be easily braked in any state.



#### Drawer label card

The holder of the drawer is swallow tail design, outside with notice card slot, avoid liquid and dust access.



## Collapsible working table



#### File box



## 2 dust basket



## Centralized lock



## **Healthward**

As the circumstance of printing, the photos might have minor difference on color, tactile from real products. As the update of design and improvement, parameters and outlook of products might change, thanks for understanding.















export@health-ward.com

www.health-ward.com