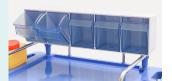

# HWR054-AT

ANESTHESIA TROLLEY



**Healthward** 

Healthier your life

## HWR054-AT

## FEATURES AND HIGHLIGHTS

## Technical parameters

External size (LxWxH)

850x520x950 mm

Castors

125 mm



#### Material

ABS body, metal ball-bearing rail. Powder coated columns.



## Table top

Guardrails on top of trolley is made of stainless steel, table top with soft glass, avoid possibly falling down during movement.



#### Storage box

5 single row storage boxes.



#### Drawer

Inner with partitions can be well organized.



#### Castor

High-quality medical silent universal castors, flexible and light to drive, smooth steering, wear-resistant, two with brake, can be easily braked in any state.



#### Drawer label card

The holder of the drawer is swallow tail design, outside with notice card slot, avoid liquid and dust access.



## Collapsible working table



#### File box



## 2 dust basket



## Centralized lock



## **Healthward**

As the circumstance of printing, the photos might have minor difference on color, tactile from real products. As the update of design and improvement, parameters and outlook of products might change, thanks for understanding.















export@health-ward.com

www.health-ward.com