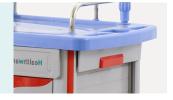

## Table top

Guardrails on top of trolley is made of stainless steel, table top with soft glass, avoid possibly falling down during movement.