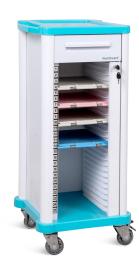

## FEATURES AND HIGHLIGHTS

#### Central Lock

Storage printed with label for catagory. With a central lock. With 25 holders for record cases.