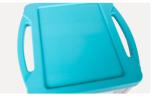

#### Table Top

ABS injection moulded top, with grib and higher sided to prevent items flipping. With armrests on both sides.