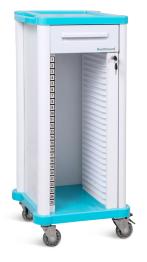

## FEATURES AND HIGHLIGHTS

#### Material

Body material made of ABS; Powder coated steel column bearing.

#### Central Lock

Storage printed with label for catagory. With a central lock. With 25 holders for record cases.