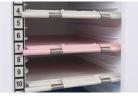

#### Central Lock

Storage printed with label for catagory. With a central lock. With 25 holders for record cases.