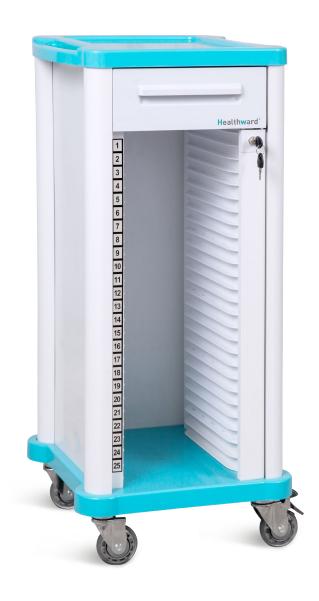

# HWR022

CASE HISTORY TROLLEY

**Healthward** 

Healthier your life

## FEATURES AND HIGHLIGHTS

### Technical parameters

Size (LxWxH)

450×410×950 mm

#### Material

Body material made of ABS; Powder coated steel column bearing.

#### Central Lock

Storage printed with label for catagory. With a central lock. With 25 holders for record cases.

#### Drawer

With one small drawers.