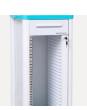

#### Central Lock

Storage printed with label for catagory. With a central lock. With 25 holders for record cases.

#### Drawer

With one small drawers.