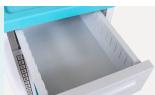

Y



**Healthward** 

Healthier your life

## HWR022

## FEATURES AND HIGHLIGHTS

### Technical parameters

Size (LxWxH)

450×410×950 mm

### Technical configuration

| $\checkmark$ | Drawer | 1pc  |
|--------------|--------|------|
|              |        |      |
| $\checkmark$ | Castor | 4pcs |

#### Material

Body material made of ABS; Powder coated steel column bearing.



#### Table Top

ABS injection moulded top, with grib and higher sided to prevent items flipping. With armrests on both sides.



#### Central Lock

Storage printed with label for catagory. With a central lock. With 25 holders for record cases.



#### Castor

Luxrury silent casters, with 2 lockable casters, stoppable at anytime, robust structure, universal direction casters.



#### Drawer

With one small drawers.







## **Healthward**

As the circumstance of printing, the photos might have minor difference on color, tactile from real products. As the update of design and improvement, parameters and outlook of products might change, thanks for understanding.















export@health-ward.com

www.health-ward.com