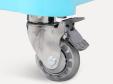

#### Castor

Luxrury silent casters, with 2 lockable casters, stoppable at anytime, robust structure, universal direction casters.

Drawer

With 1 drawer, out height 115mm, inner dimension is 213×312×85mm.