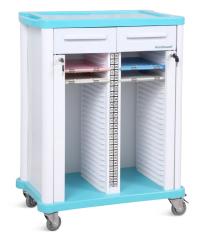

### Table Top

ABS injection moulded top, with grib and higher sided to prevent items flipping. With armrests on both sides.

#### Central Lock

Storage printed with label for catagory. With a central lock. With 50 holders for record cases.