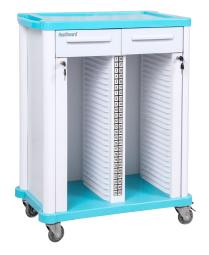

### Table Top

ABS injection moulded top, with grib and higher sided to prevent items flipping. With armrests on both sides.

#### Central Lock

Storage printed with label for catagory. With a central lock. With 50 holders for record cases.