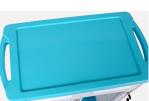

### Table Top

ABS injection moulded top, with grib and higher sided to prevent items flipping. With armrests on both sides.