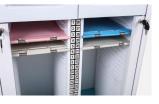

#### Central Lock

Storage printed with label for catagory. With a central lock. With 50 holders for record cases.