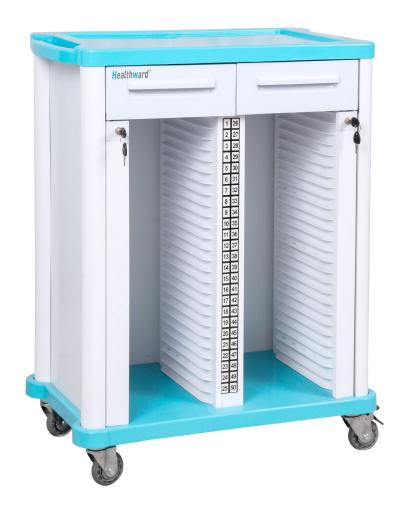

# HWR021-8 CASE HISTORY TROLLEY

# HWR021-8

### Table Top

ABS injection moulded top, with grib and higher sided to prevent items flipping. With armrests on both sides.

#### Central Lock

Storage printed with label for catagory. With a central lock. With 50 holders for record cases.

#### Castor

Luxrury silent casters, with 2 lockable casters, stoppable at anytime, robust structure, universal direction casters.

Drawer

With 1 drawer, out height 115mm, inner dimension is 213×312×85mm.