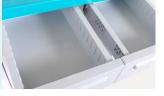

#### Castor

Luxrury silent casters, with 2 lockable casters, stoppable at anytime, robust structure, universal direction casters.

Drawer

With 1 drawer, out height 115mm, inner dimension is 213×312×85mm.