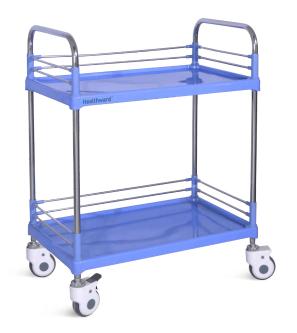

#### Structural design

The structure is compact and practical, use high-quality stainless steel and ABS material, safe and nontoxic, easy to clean, smooth surface, not easy to corrode, and long service

#### **Application**

Stainless steel & ABS utility trolley, Multifunctional nursing trolley, Medical Trolley.

#### Countertop structure

Two-layer countertop and drawer structure is adopted. The countertop is high-quality ABS, equipped with three-sided stainless steel fence to prevent items from falling down.

#### Craftsmanship

Imported intelligent robot is used for welding forming, high precision, no blind spots, smooth surface, no burrs, beautiful and strong, high bearing capacity.

#### Castors

High-quality medical silent universal castors, flexible and light to drive, smooth steering, wear-resistant, two with brake, can be easily braked in any state.