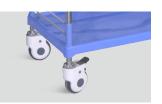

#### Castors

High-quality medical silent universal castors, flexible and light to drive, smooth steering, wear-resistant, two with brake, can be easily braked in any state.