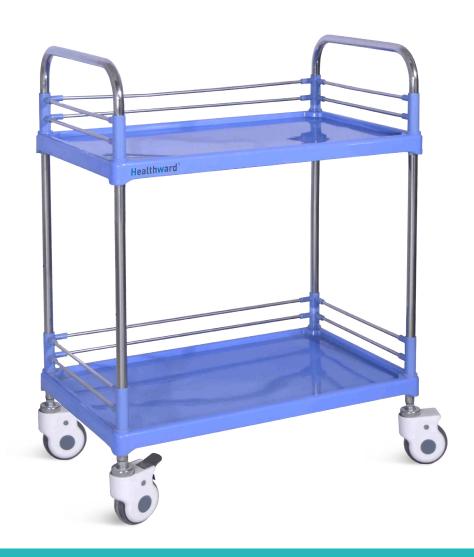

#### Structural design

The structure is compact and practical, use high-quality stainless steel and ABS material, safe and nontoxic, easy to clean, smooth surface, not easy to corrode, and long service

#### **Application**

Stainless steel & ABS utility trolley, Multifunctional nursing trolley, Medical Trolley.

#### Countertop structure

Two-layer countertop and drawer structure is adopted. The countertop is high-quality ABS, equipped with three-sided stainless steel fence to prevent items from falling down.

#### Craftsmanship

Imported intelligent robot is used for welding forming, high precision, no blind spots, smooth surface, no burrs, beautiful and strong, high bearing capacity.

#### Castors

High-quality medical silent universal castors, flexible and light to drive, smooth steering, wear-resistant, two with brake, can be easily braked in any state.