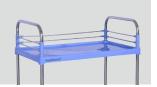

#### Countertop structure

Two-layer countertop and drawer structure is adopted. The countertop is high-quality ABS, equipped with three-sided stainless steel fence to prevent items from falling down.