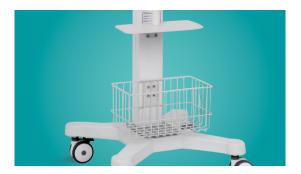

#### Basket

There is a metal mesh basket on the column, which can store medicines and various groceries.