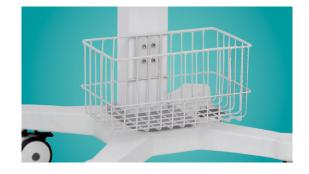

#### Basket

There is a metal mesh basket on the column, which can store medicines and various groceries.