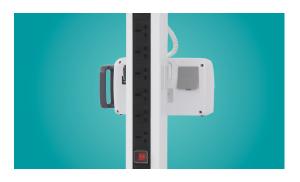

#### Socket

The back is equipped with one-to-six power plugs, and is equipped with a power switch, which can support 6 devices at the same time.