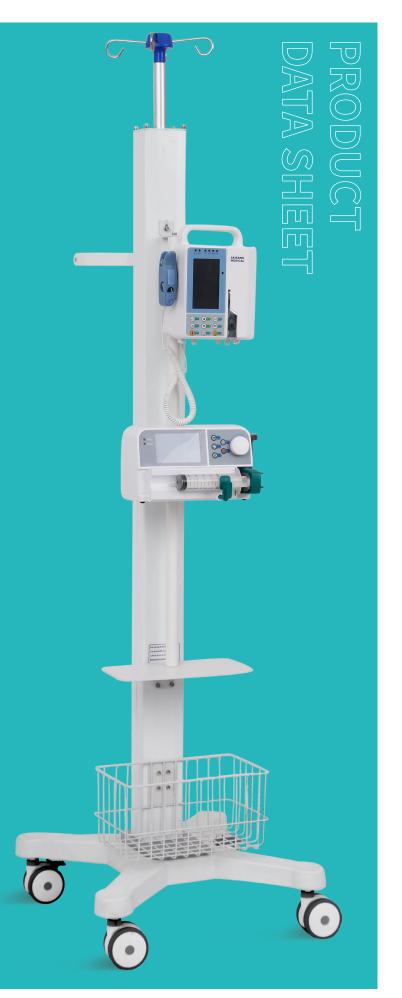

#### Product Introduction

The main structure of this trolley is made of high-quality aviationgrade aluminum alloy material, which is reliable in structure, flexible and convenient to use, and has the functions of an infusion pump and a syringe pump trolley. It is used in hospital wards, operating rooms, emergency centers, etc.

#### Technical Parameters

| <ul> <li>Dimensions L×W×H</li> </ul>         |                      | 580×490×1750mm            |
|----------------------------------------------|----------------------|---------------------------|
| Equipment mounting column diameter           |                      | 25mm                      |
| <ul> <li>Storage frame size L×W×H</li> </ul> |                      | 300×180×150mm             |
| <ul> <li>Machine weight</li> </ul>           |                      | 13kg                      |
| <ul> <li>Caster design</li> </ul>            | 3 inch medical grade | silent wheel, pedal brake |
| <ul> <li>Rated voltage</li> </ul>            |                      | 220V                      |
| Rated curren                                 |                      | 10A                       |
| One for six power plug design                |                      |                           |

#### I.V. Pole

The top of the column is equipped with a four-claw infusion stand, which can hang four different infusion bags at the same time.

#### **Equipment Column**

The ultra-long one-piece equipment mounting column, with a diameter of 25mm, can perfectly match various infusion pumps and syringe pumps.

#### Basket

There is a metal mesh basket on the column, which can store medicines and various groceries.