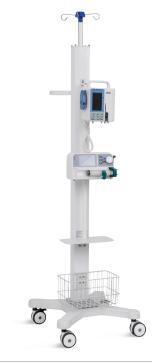

#### Product Introduction

The main structure of this trolley is made of high-quality aviationgrade aluminum alloy material, which is reliable in structure, flexible and convenient to use, and has the functions of an infusion pump and a syringe pump trolley. It is used in hospital wards, operating rooms, emergency centers, etc.

#### I.V. Pole

The top of the column is equipped with a four-claw infusion stand, which can hang four different infusion bags at the same time.

#### **Equipment Column**

The ultra-long one-piece equipment mounting column, with a diameter of 25mm, can perfectly match various infusion pumps and syringe pumps.

#### Basket

There is a metal mesh basket on the column, which can store medicines and various groceries.