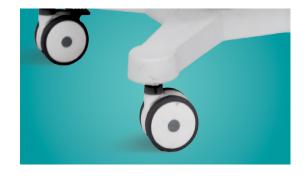

#### Casters

3-inch medical-grade silent wheels with brakes, after tens of thousands of kilometers of long-term durability tests, flexible and durable.