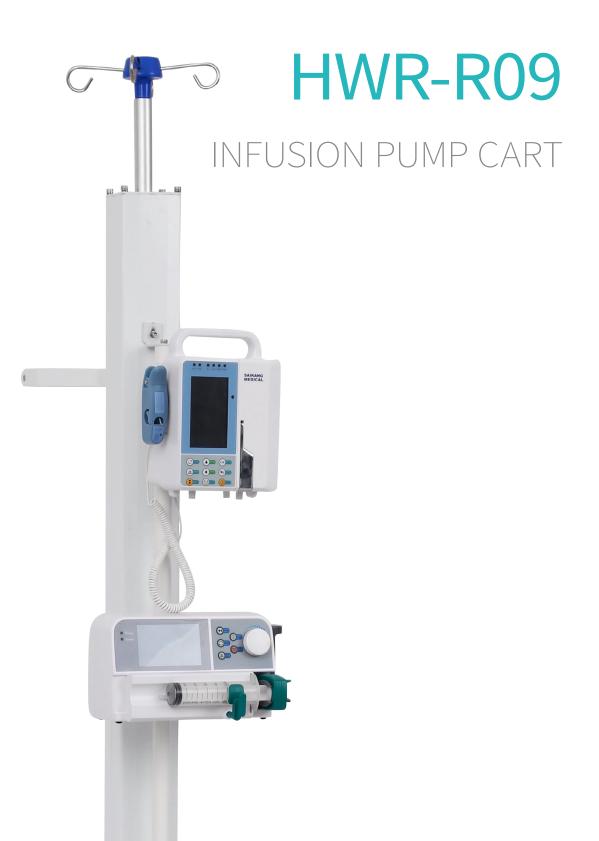

# HWR-R09

#### Product Introduction

The main structure of this trolley is made of high-quality aviationgrade aluminum alloy material, which is reliable in structure, flexible and convenient to use, and has the functions of an infusion pump and a syringe pump trolley. It is used in hospital wards, operating rooms, emergency centers, etc.

#### I.V. Pole

The top of the column is equipped with a four-claw infusion stand, which can hang four different infusion bags at the same time.

#### **Equipment Column**

The ultra-long one-piece equipment mounting column, with a diameter of 25mm, can perfectly match various infusion pumps and syringe pumps.