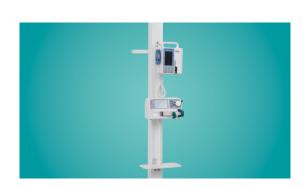

#### I.V. Pole

The top of the column is equipped with a four-claw infusion stand, which can hang four different infusion bags at the same time.

#### **Equipment Column**

The ultra-long one-piece equipment mounting column, with a diameter of 25mm, can perfectly match various infusion pumps and syringe pumps.

#### Socket

The back is equipped with one-to-six power plugs, and is equipped with a power switch, which can support 6 devices at the same time.