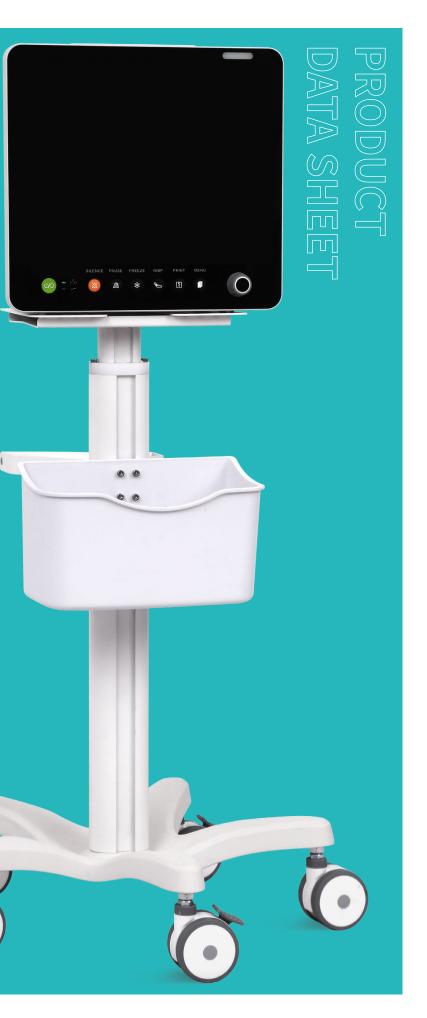

#### **Product Introduction**

The adjustable fixed base can perfectly match monitors of various sizes and is suitable for data monitoring in various clinical working environments.

#### **Table Top**

The table can be translated to both sides and has long screw fixing holes, which can be applied to monitors of various brands and sizes.

#### **Basket**

With a height-adjustable storage basket for various measurement accessories required by the monitor.

#### Column

The column is equipped with a manual lifting function, which is easy to rise and fall, and can be quickly adjusted to a suitable height and locked with a knob.