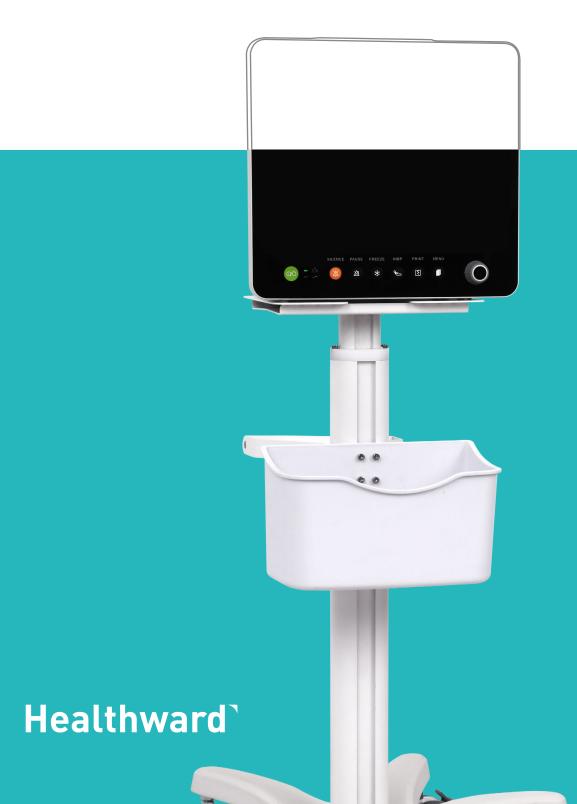

#### **Product Introduction**

The adjustable fixed base can perfectly match monitors of various sizes and is suitable for data monitoring in various clinical working environments.

#### **Table Top**

The table can be translated to both sides and has long screw fixing holes, which can be applied to monitors of various brands and sizes.

#### **Basket**

With a height-adjustable storage basket for various measurement accessories required by the monitor.

#### Column

The column is equipped with a manual lifting function, which is easy to rise and fall, and can be quickly adjusted to a suitable height and locked with a knob.