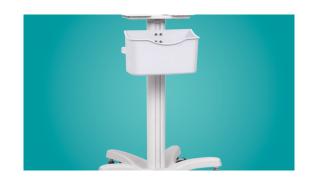

#### **Basket**

With a height-adjustable storage basket for various measurement accessories required by the monitor.