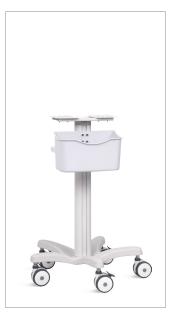

#### **Basket**

With a height-adjustable storage basket for various measurement accessories required by the monitor.

#### Chassis

All-metal chassis, one-time cast aluminum molding, to ensure the center of gravity and level of the vehicle.

#### **Casters**

3-inch medical-grade silent wheels, all with brakes, are flexible and durable after tens of thousands of kilometers of long-term durability tests.