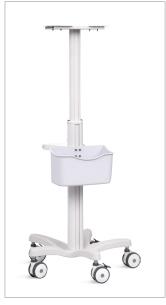

#### **Basket**

With a height-adjustable storage basket for various measurement accessories required by the monitor.

#### Column

The column is equipped with a manual lifting function, which is easy to rise and fall, and can be quickly adjusted to a suitable height and locked with a knob.

#### Chassis

All-metal chassis, one-time cast aluminum molding, to ensure the center of gravity and level of the vehicle.