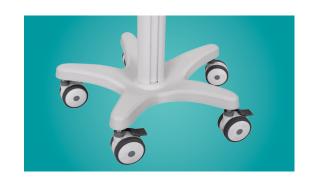

#### Chassis

All-metal chassis, one-time cast aluminum molding, to ensure the center of gravity and level of the vehicle.

#### **Casters**

3-inch medical-grade silent wheels, all with brakes, are flexible and durable after tens of thousands of kilometers of long-term durability tests.