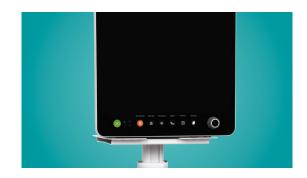

#### **Table Top**

The table can be translated to both sides and has long screw fixing holes, which can be applied to monitors of various brands and sizes.