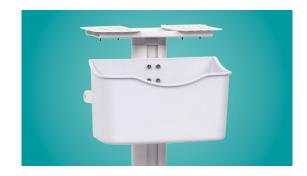

#### **Table Top**

The table can be translated to both sides and has long screw fixing holes, which can be applied to monitors of various brands and sizes.

#### **Basket**

With a height-adjustable storage basket for various measurement accessories required by the monitor.