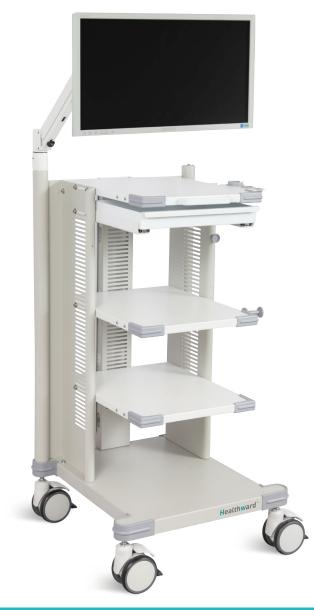

## HWR-J21 ENDOSCOPIC SYSTEM EQUIPMENT CART

#### Technical parameters

Size (LxWxH)

665×630×1650 mm

#### Column

Metal structure material comes from Baosteel from Fortune Global 500.

#### Holder of Screen

Above the table is equipped with a movable universal arm, which can hang the display, can rotate 360 degrees and adjust the height.

#### Working Table

Countertop height: 1125mm, dimensions: 527 (L) mm  $\times$  420mm (W), with a drawer under the countertop.

#### **Movable Shelf**

The height and number of each floor can be adjusted freely. The standard product is 2 adjustable movable shelves, which can be optionally added. The recommended load of the movable shelves is  $\leq 20$ kg.

#### Castor

4pcs of 100mm double side casters, each with brake.