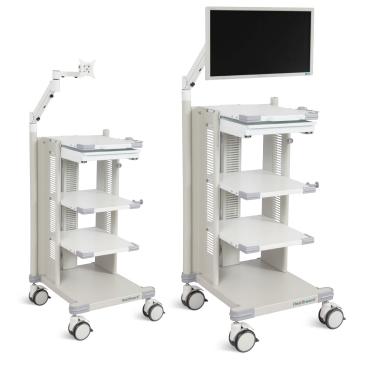

## HWR-J21 ENDOSCOPIC SYSTEM EQUIPMENT CART

#### Holder of Screen

Above the table is equipped with a movable universal arm, which can hang the display, can rotate 360 degrees and adjust the height.

#### **Movable Shelf**

The height and number of each floor can be adjusted freely. The standard product is 2 adjustable movable shelves, which can be optionally added. The recommended load of the movable shelves is  $\leq 20$ kg.