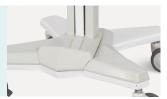

#### Base

Base is ABS covered high quality metal structure, featured with both stability and easy-manitenance.