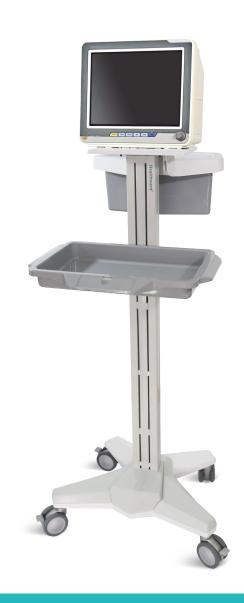

### Technical parameters

■ Size (LxWxH)

505×430×950 mm

#### Column

Aluminum alloy column, the top equipment mesa.

#### Computer Holder

Concise and compact for 13" patient monitor , Proposal Table load  $\leq$  15kg.

#### **Big Basket**

With basket on the back, easy to place goods, Environmentally plastic is non-toxic and easy to clean.

#### Trav

Built-in ABS tray, ABS tray size: 388 mm (L)  $\times$  238 mm (W)  $\times$  50 mm (H), the height of the ABSI tray above the ground is 579.8 mm.

#### Base

Base is ABS covered high quality metal structure, featured with both stability and easy-manitenance.

#### Castor

4pcs of 75mm double side casters, each with brake.