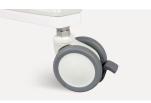

### Technical configuration

|          | Big Basket | 1pc  |
|----------|------------|------|
| <b>√</b> | Tray       | 1рс  |
| <b>V</b> | Castor     | 4pcs |



#### Column

Aluminum alloy column, the top equipment mesa.



#### Computer Holder

Concise and compact for 13" patient monitor , Proposal Table load  $\leq$  15kg.



#### **Big Basket**

With basket on the back, easy to place goods, Environmentally plastic is non-toxic and easy to clean.



#### Trav

Built-in ABS tray, ABS tray size: 388 mm (L)  $\times$  238 mm (W)  $\times$  50 mm (H), the height of the ABSI tray above the ground is 579.8 mm.



#### Base

Base is ABS covered high quality metal structure, featured with both stability and easy-manitenance.



#### Castor

4pcs of 75mm double side casters, each with brake.



## **Healthward**

As the circumstance of printing, the photos might have minor difference on color, tactile from real products. As the update of design and improvement, parameters and outlook of products might change, thanks for understanding.















export@health-ward.com

www.health-ward.com