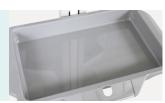

#### Trav

Built-in ABS tray, ABS tray size: 388 mm (L)  $\times$  238 mm (W)  $\times$  50 mm (H), the height of the ABSI tray above the ground is 579.8 mm.