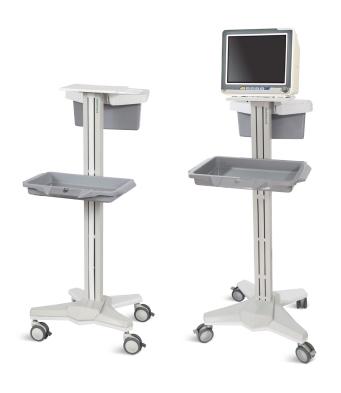

#### Column

Aluminum alloy column, the top equipment mesa.

#### Computer Holder

Concise and compact for 13" patient monitor , Proposal Table load  $\leq$  15kg.

#### **Big Basket**

With basket on the back, easy to place goods, Environmentally plastic is non-toxic and easy to clean.

#### Trav

Built-in ABS tray, ABS tray size: 388 mm (L)  $\times$  238 mm (W)  $\times$  50 mm (H), the height of the ABSI tray above the ground is 579.8 mm.

#### Base

Base is ABS covered high quality metal structure, featured with both stability and easy-manitenance.

#### Castor

4pcs of 75mm double side casters, each with brake.