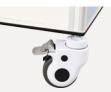

#### Caster

TPR tire no worn out after running 30KM, save anti-winding hard shell, united forming without bolts Pass Dynamic test: Bearing 120kg run 30KM and pass obstacles 500time