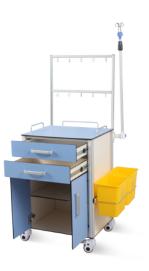

#### Material

Made of the E1 Class HPL board and aluminum alloy frame, resistance of water, acid, alkali, fire and easy clean, not easily polluted by reagents, blood, drugs etc., satisfy the daily disinfectant and infection control with long life.

#### Guardrail

Aluminum alloy guardrail on three side, anti-corrosion and anti-rust

Two drawers and 1 cabinet made of high quality HPL board, with high strength aluminum handles

Fixed double-row 5-hook infusion

Drawer

Infusion Rack

rack

## Technical configuration 17 Cabinat

| ☑ Cabinet   | Ipc  |
|-------------|------|
| ✓ Drawers   | 2pcs |
| ☑ Casters   | 4pcs |
| ☑ Trash can | 2pcs |

I.V Pole

Height adjustable I.V pole

#### Caster

TPR tire no worn out after running 30KM, save anti-winding hard shell, united forming without bolts Pass Dynamic test: Bearing 120kg run 30KM and pass obstacles 500time

## Trash Can 2 ABS trash can without lid