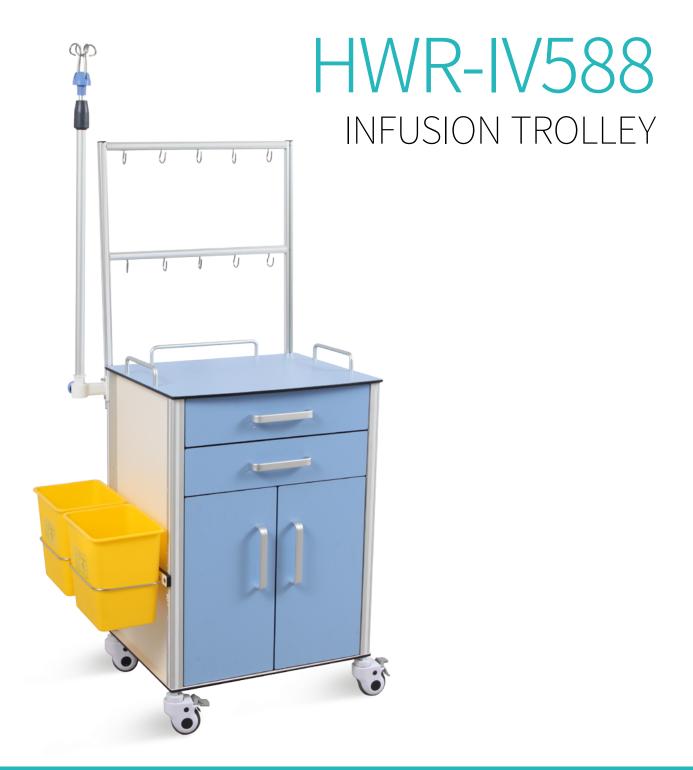

# HWR-IV588

## **FEATURES** AND HIGHLIGHTS

#### Guardrail

Aluminum alloy guardrail on three side, anti-corrosion and anti-rust

Two drawers and 1 cabinet made of high quality HPL board, with high strength aluminum handles

Fixed double-row 5-hook infusion

Drawer

Infusion Rack

rack

## Technical configuration 17 Cabinat

| ☑ Cabinet   | Ipc  |
|-------------|------|
| ✓ Drawers   | 2pcs |
| ☑ Casters   | 4pcs |
| ☑ Trash can | 2pcs |

I.V Pole

Height adjustable I.V pole

## Trash Can 2 ABS trash can without lid