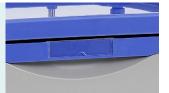

INSTRUMENT TROLLEY



**Healthward** 

Healthier your life

### HWR-IT750

## FEATURES AND HIGHLIGHTS

#### Technical parameters

• External size (LxWxH)

750x475x920 mm

Castors

125 mm



#### Material

Steel and aluminum structure inside, ABS materials outside, easy to clean. Powder coated columns.



#### Table top

Guardrails on top of trolley is made of stainless steel. Concave design table top with soft glass to avoid possibly falling down during movement.



#### **Gantry infusion frame**

Top of the trolley: Telescopic gantry infusion frame with six hooks.
Stainless steel material with good load-bearing capacity.



#### Drawers

Drawer with 3\*3 abs inserts inside, which can be separated freely as required.



#### Drawer card holder

Card insert from downside, easy keep clean.



#### Trash can

Two trash cans for waste sorting.



#### Castor

High-quality medical silent universal castors, flexible and light to drive, smooth steering, wear-resistant, two with brake, can be easily braked in any state.



### **Healthward**

As the circumstance of printing, the photos might have minor difference on color, tactile from real products. As the update of design and improvement, parameters and outlook of products might change, thanks for understanding.















export@health-ward.com

www.health-ward.com