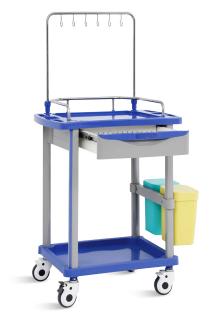

# HWR-IT750

INSTRUMENT TROLLEY

**Healthward** 

Healthier your life

#### Technical parameters

• External size (LxWxH)

750x475x920 mm

Castors

125 mm

#### Material

Steel and aluminum structure inside, ABS materials outside, easy to clean. Powder coated columns.