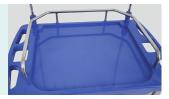

#### Table top

Guardrails on top of trolley is made of stainless steel. Concave design table top with soft glass to avoid possibly falling down during movement.