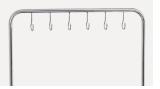

#### **Gantry infusion frame**

Top of the trolley: Telescopic gantry infusion frame with six hooks.
Stainless steel material with good load-bearing capacity.