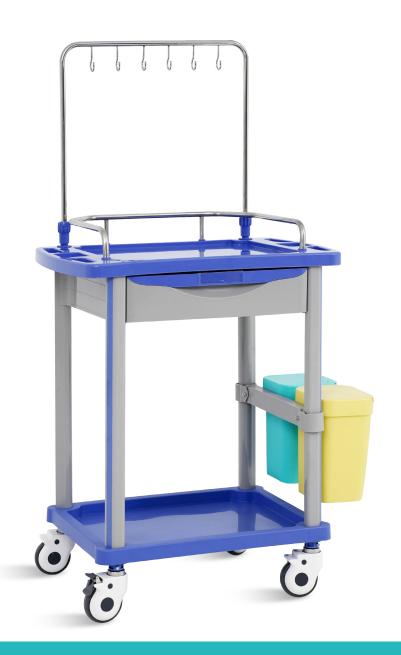

#### Table top

Guardrails on top of trolley is made of stainless steel. Concave design table top with soft glass to avoid possibly falling down during movement.

#### **Gantry infusion frame**

Top of the trolley: Telescopic gantry infusion frame with six hooks.
Stainless steel material with good load-bearing capacity.

#### Drawers

Drawer with 3\*3 abs inserts inside, which can be separated freely as required.

#### Trash can

Two trash cans for waste sorting.

#### Castor

High-quality medical silent universal castors, flexible and light to drive, smooth steering, wear-resistant, two with brake, can be easily braked in any state.