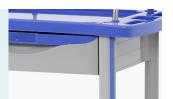

#### Drawers

Drawer with 3\*3 abs inserts inside, which can be separated freely as required.

#### Drawer card holder

Card insert from downside, easy keep clean.