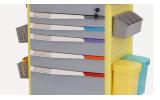

# HWR-ET850

**EMERGENCY TROLLEY** 

**Healthward**`

Healthier your life

### FEATURES AND HIGHLIGHTS

#### Drawer handle

The color of the drawer handle can be changed, easy to assemble.

#### Defibrillator holder

Two-layer rotating defibrillator holder, can easily view and control the defibrillator at any Angle.

#### **Dust baskets**

Two dust baskets are divided into two colors, convenient for medical staff to classify different types of garbage