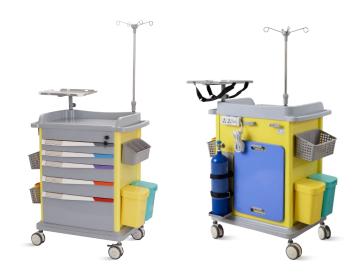

### FEATURES AND HIGHLIGHTS

#### Defibrillator holder

Two-layer rotating defibrillator holder, can easily view and control the defibrillator at any Angle.