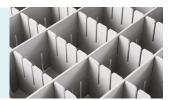

#### **ABS** inserts

With ABS inserts inside, which can be separated freely as required.