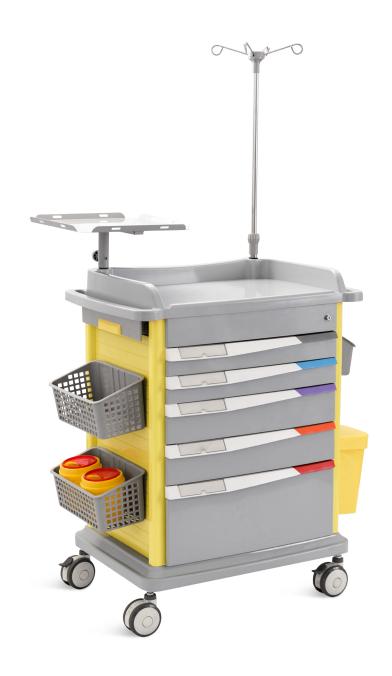

### FEATURES AND HIGHLIGHTS

#### Technical parameters

External size (LxWxH)

850x520x990 mm

Castors

125 mm

#### Material

It is mainly composed of aluminum, stainless steel and ABS engineering plastic structure.

#### Drawer handle

The color of the drawer handle can be changed, easy to assemble.

#### Drawe

Drawer guide rail adopt damping buffer rail.

#### Castor

4 inch luxurious noiseless castors, and two with brake high strength polyurethane material.

#### Drawer label card

Card insert from downside, easy keep clean. Color is also optional.

#### **ABS** inserts

With ABS inserts inside, which can be separated freely as required.

#### Safe lock

Adopt C-level safe lock, make medicine storage safer.

#### **Dust baskets**

Two dust baskets are divided into two colors, convenient for medical staff to classify different types of garbage