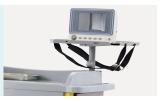

#### Defibrillator holder

Two-layer rotating defibrillator holder, can easily view and control the defibrillator at any Angle.