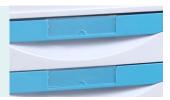

#### Drawers

1-3 layer small drawer, fourth floor middle drawer, fifth floor large drawer, can put different sizes of medicine boxes and other medical materials, and equipped with central control lock.