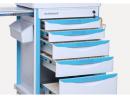

#### Drawers

1-3 layer small drawer, fourth floor middle drawer, fifth floor large drawer, can put different sizes of medicine boxes and other medical materials, and equipped with central control lock.