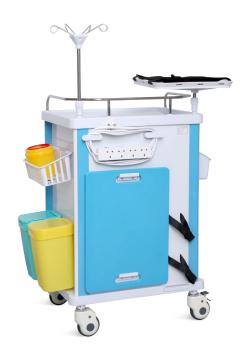

## FEATURES AND HIGHLIGHTS

#### Powder Coated Column

Make the structure of the trolley more stable and firm.

#### Drawers

1-3 layer small drawer, fourth floor middle drawer, fifth floor large drawer, can put different sizes of medicine boxes and other medical materials, and equipped with central control lock.

#### File Box

Side attached file box, for storage of paper work.

#### Table Top

Stainless steel side rail, avoid possible fall down during movement of trolley.

Sliding Tray Laterally extendable worktop.

**Debris Basket** It is easy to put some files about patient records.

**Drawer Inside Dividers** With abs inserts inside, which can be separated freely as required.

Drawer Card Holder card insert from downside, easy keep clean.

**Heavy Duty Construction** Wheels assembled on the same vertical line as trolley four columns, more stable.

**CPR Board** Used to save apatient in an emergency.

**Defibrillator Holder** 

The plate surfaceis made of virgin ABS material. The position of the IV pole and the defibrillator can be exchanged for easy use.

Trash Can

There are two ABS dirt buckets of the car body, different colors can distinguish different kinds of dirt.

#### Castor

**Power Cord** 

4 nylon wheels Ø100 mm with nonmarking tires and plain bearings, two with brakes.

Power cord & sockets detachable. 0000

Oxygen Cylinder Holder Inserted oxygen bottle holder, belts fixed on trolley main body.

IV Pole Hidden height adjustable IV pole, 4 hooks, dia 25mm.