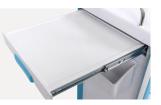

#### Table Top

Stainless steel side rail, avoid possible fall down during movement of trolley.

Sliding Tray Laterally extendable worktop.

**Debris Basket** It is easy to put some files about patient records.