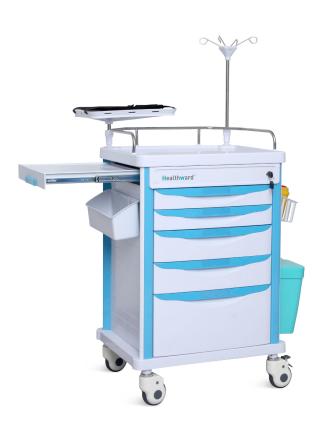

## FEATURES AND HIGHLIGHTS

#### Powder Coated Column

Make the structure of the trolley more stable and firm.

#### Drawers

1-3 layer small drawer, fourth floor middle drawer, fifth floor large drawer, can put different sizes of medicine boxes and other medical materials, and equipped with central control lock.

#### File Box

Side attached file box, for storage of paper work.

#### Table Top

Stainless steel side rail, avoid possible fall down during movement of trolley.

Sliding Tray Laterally extendable worktop.

**Debris Basket** It is easy to put some files about patient records.

**Drawer Inside Dividers** With abs inserts inside, which can be separated freely as required.

Drawer Card Holder card insert from downside, easy keep clean.

**Heavy Duty Construction** Wheels assembled on the same vertical line as trolley four columns, more stable.

**CPR Board** Used to save apatient in an emergency.

**Defibrillator Holder** 

The plate surfaceis made of virgin ABS material. The position of the IV pole and the defibrillator can be exchanged for easy use.

Trash Can

There are two ABS dirt buckets of the car body, different colors can distinguish different kinds of dirt.

#### Castor

**Power Cord** 

4 nylon wheels Ø100 mm with nonmarking tires and plain bearings, two with brakes.

Power cord & sockets detachable. 0000

Oxygen Cylinder Holder Inserted oxygen bottle holder, belts fixed on trolley main body.

IV Pole Hidden height adjustable IV pole, 4 hooks, dia 25mm.