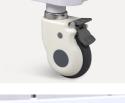

#### Castor

**Power Cord** 

4 nylon wheels Ø100 mm with nonmarking tires and plain bearings, two with brakes.

Power cord & sockets detachable. 0000

Oxygen Cylinder Holder Inserted oxygen bottle holder, belts fixed on trolley main body.