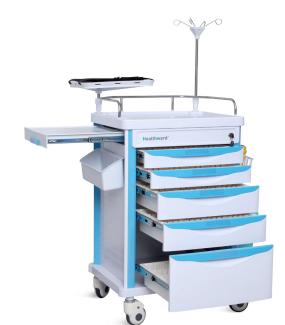

#### Powder Coated Column

Make the structure of the trolley more stable and firm.

#### Drawers

1-3 layer small drawer, fourth floor middle drawer, fifth floor large drawer, can put different sizes of medicine boxes and other medical materials, and equipped with central control lock.

#### File Box

Side attached file box, for storage of paper work.

#### Table Top

Stainless steel side rail, avoid possible fall down during movement of trolley.

Sliding Tray Laterally extendable worktop.

**Debris Basket** It is easy to put some files about patient records.

**Drawer Inside Dividers** With abs inserts inside, which can be separated freely as required.

Drawer Card Holder card insert from downside, easy keep clean.

**Heavy Duty Construction** Wheels assembled on the same vertical line as trolley four columns, more stable.

**CPR Board** Used to save apatient in an emergency.

**Defibrillator Holder** 

The plate surfaceis made of virgin ABS material. The position of the IV pole and the defibrillator can be exchanged for easy use.

Trash Can

There are two ABS dirt buckets of the car body, different colors can distinguish different kinds of dirt.

#### Castor

**Power Cord** 

4 nylon wheels Ø100 mm with nonmarking tires and plain bearings, two with brakes.

Power cord & sockets detachable. 0000

Oxygen Cylinder Holder Inserted oxygen bottle holder, belts fixed on trolley main body.

IV Pole Hidden height adjustable IV pole, 4 hooks, dia 25mm.