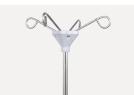

rd insert from downside, easy keep clean.





**Heavy Duty Construction** Wheels assembled on the same vertical line as trolley four columns, more stable.

**CPR Board** Used to save apatient in an emergency.



**Defibrillator Holder** 

The plate surfaceis made of virgin ABS material. The position of the IV pole and the defibrillator can be exchanged for easy use.



Trash Can

There are two ABS dirt buckets of the car body, different colors can distinguish different kinds of dirt.



#### Castor

**Power Cord** 

4 nylon wheels Ø100 mm with nonmarking tires and plain bearings, two with brakes.



Power cord & sockets detachable. 0000

Oxygen Cylinder Holder Inserted oxygen bottle holder, belts fixed on trolley main body.



IV Pole Hidden height adjustable IV pole, 4 hooks, dia 25mm.







# Healthward `

As the circumstance of printing, the photos might have minor difference on color, tactile from real products. As the update of design and improvement, parameters and outlook of products might change, thanks for understanding.



- 17800 CASTLETON ST STE 180.CITY OF INDUSTRY CA 91748
- 🕕 +1 (603) 416-3063 · 🕓 24/7
- export@health-ward.com
- () www.health-ward.com