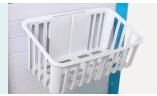

#### Table Top

Stainless steel side rail, avoid possible fall down during movement of trolley.

Sliding Tray Laterally extendable worktop.

**Debris Basket** It is easy to put some files about patient records.