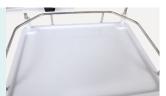

**CPR Board** Used to save apatient in an emergency.

**Defibrillator Holder** 

The plate surfaceis made of virgin ABS material. The position of the IV pole and the defibrillator can be exchanged for easy use.