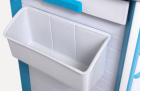

Trash Can

There are two ABS dirt buckets of the car body, different colors can distinguish different kinds of dirt.