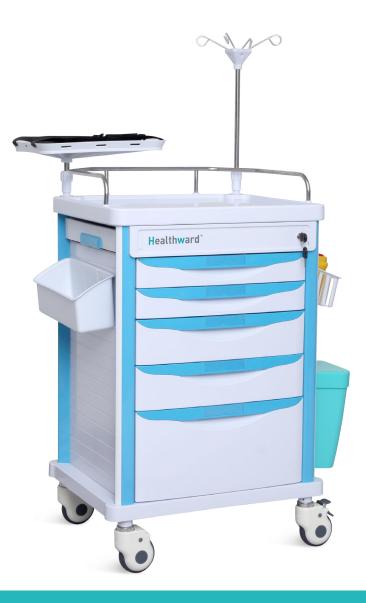

## FEATURES AND HIGHLIGHTS

#### Powder Coated Column

Make the structure of the trolley more stable and firm.

#### Drawers

1-3 layer small drawer, fourth floor middle drawer, fifth floor large drawer, can put different sizes of medicine boxes and other medical materials, and equipped with central control lock.

#### File Box

Side attached file box, for storage of paper work.

#### Table Top

Stainless steel side rail, avoid possible fall down during movement of trolley.

Sliding Tray Laterally extendable worktop.

**Debris Basket** It is easy to put some files about patient records.

**Drawer Inside Dividers** With abs inserts inside, which can be separated freely as required.

Drawer Card Holder card insert from downside, easy keep clean.

**Heavy Duty Construction** Wheels assembled on the same vertical line as trolley four columns, more stable.

**CPR Board** Used to save apatient in an emergency.

**Defibrillator Holder** 

The plate surfaceis made of virgin ABS material. The position of the IV pole and the defibrillator can be exchanged for easy use.

Trash Can

There are two ABS dirt buckets of the car body, different colors can distinguish different kinds of dirt.

#### Castor

**Power Cord** 

4 nylon wheels Ø100 mm with nonmarking tires and plain bearings, two with brakes.

Power cord & sockets detachable. 0000

Oxygen Cylinder Holder Inserted oxygen bottle holder, belts fixed on trolley main body.

IV Pole Hidden height adjustable IV pole, 4 hooks, dia 25mm.