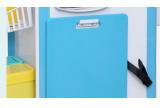

small drawer, fourth floor middle drawer, fifth floor large drawer, can put different sizes of medicine boxes and other medical materials, and equipped with central control lock.

#### File Box

Side attached file box, for storage of paper work.







#### Table Top

Stainless steel side rail, avoid possible fall down during movement of trolley.



Sliding Tray Laterally extendable worktop.

**Debris Basket** It is easy to put some files about patient records.





**Drawer Inside Dividers** With abs inserts inside, which can be separated freely as required.

Drawer Card Holder card insert from downside, easy keep clean.





**Heavy Duty Construction** Wheels assembled on the same vertical line as trolley four columns, more stable.

**CPR Board** Used to save apatient in an emergency.



**Defibrillator Holder** 

The plate surfaceis made of virgin ABS material. The position of the IV pole and the defibrillator can be exchanged for easy use.



Trash Can

There are two ABS dirt buckets of the car body, different colors can distinguish different kinds of dirt.



#### Castor

**Power Cord** 

4 nylon wheels Ø100 mm with nonmarking tires and plain bearings, two with brakes.



Power cord & sockets detachable. 0000

Oxygen Cylinder Holder Inserted oxygen bottle holder, belts fixed on trolley main body.



IV Pole Hidden height adjustable IV pole, 4 hooks, dia 25mm.







# Healthward `

As the circumstance of printing, the photos might have minor difference on color, tactile from real products. As the update of design and improvement, parameters and outlook of products mig