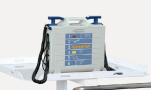

**CPR Board** Used to save apatient in an emergency.

**Defibrillator Holder** 

The plate surfaceis made of virgin ABS material. The position of the IV pole and the defibrillator can be exchanged for easy use.