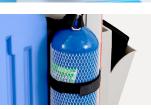

#### Castor

**Power Cord** 

4 nylon wheels Ø100 mm with nonmarking tires and plain bearings, two with brakes.

Power cord & sockets detachable. 0000

Oxygen Cylinder Holder Inserted oxygen bottle holder, belts fixed on trolley main body.