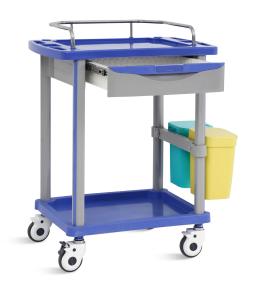

#### Material

Steel and aluminum structure inside, ABS materials outside, easy to clean. Powder coated columns.

#### Table top

Guardrails on top of trolley is made of stainless steel, table top with soft glass, avoid possibly falling down during movement.

#### Push handle

With push handle on both sides, convenient to medical staff.

#### Drawers

Drawer with 3\*3 abs inserts inside, which can be separated freely as required.

#### Trash can

Two trash cans for waste sorting.

#### Castor

High-quality medical silent universal castors, flexible and light to drive, smooth steering, wear-resistant, two with brake, can be easily braked in any state.