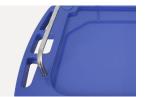

#### Table top

Guardrails on top of trolley is made of stainless steel, table top with soft glass, avoid possibly falling down during movement.

#### Push handle

With push handle on both sides, convenient to medical staff.