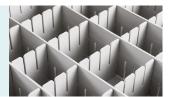

#### Drawers

Drawer with 3\*3 abs inserts inside, which can be separated freely as required.