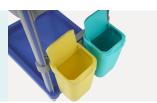

# HWR-CT750

TREATMENT CART



**Healthward** 

Healthier your life

# HWR-CT750

### FEATURES AND HIGHLIGHTS

#### Technical parameters

External size (LxWxH)

750x475x920 mm

Castors

125 mm



#### Material

Steel and aluminum structure inside, ABS materials outside, easy to clean. Powder coated columns.



#### Table top

Guardrails on top of trolley is made of stainless steel, table top with soft glass, avoid possibly falling down during movement.



#### Push handle

With push handle on both sides, convenient to medical staff.



#### Drawers

Drawer with 3\*3 abs inserts inside, which can be separated freely as required.



#### Drawer card holder

Card insert from downside, easy keep clean.



#### Trash can

Two trash cans for waste sorting.



#### Castor

High-quality medical silent universal castors, flexible and light to drive, smooth steering, wear-resistant, two with brake, can be easily braked in any state.



## **Healthward**

As the circumstance of printing, the photos might have minor difference on color, tactile from real products. As the update of design and improvement, parameters and outlook of products might change, thanks for understanding.















export@health-ward.com

www.health-ward.com