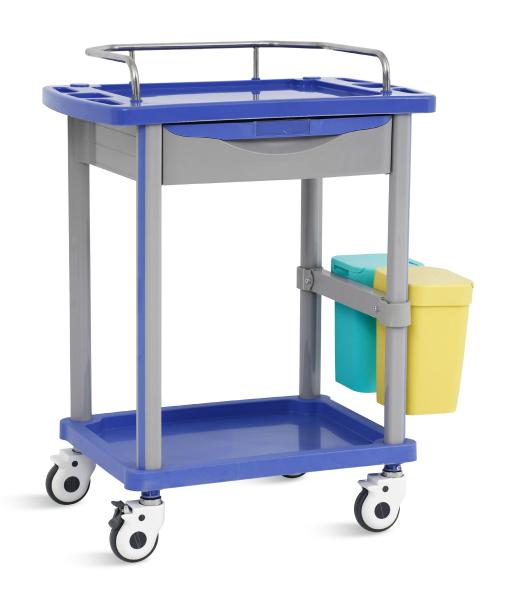

#### Material

Steel and aluminum structure inside, ABS materials outside, easy to clean. Powder coated columns.

#### Table top

Guardrails on top of trolley is made of stainless steel, table top with soft glass, avoid possibly falling down during movement.

#### Push handle

With push handle on both sides, convenient to medical staff.

#### Drawers

Drawer with 3\*3 abs inserts inside, which can be separated freely as required.

#### Trash can

Two trash cans for waste sorting.

#### Castor

High-quality medical silent universal castors, flexible and light to drive, smooth steering, wear-resistant, two with brake, can be easily braked in any state.