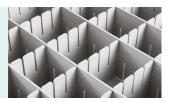

#### Drawers

Drawer with 3\*3 abs inserts inside, which can be separated freely as required.