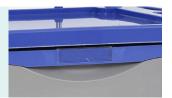

# HWR-CT750-1

TREATMENT CART



**Healthward** 

Healthier your life

### HWR-CT750-1

## FEATURES AND HIGHLIGHTS

#### Technical parameters

External size (LxWxH)

750x475x920 mm

Castors

125 mm



#### Material

Steel and aluminum structure inside, ABS materials outside, easy to clean. Powder coated columns.



#### Table top

Guardrails on top of trolley is made of stainless steel, table top with soft glass, avoid possibly falling down during movement.



#### Push handle

With push handle on both sides, convenient to medical staff.



#### Drawers

Drawer with 3\*3 abs inserts inside, which can be separated freely as required.



#### Drawer card holder

Card insert from downside, easy keep clean.



#### Tray

Tray in the middle.



#### Castor

High-quality medical silent universal castors, flexible and light to drive, smooth steering, wear-resistant, two with brake, can be easily braked in any state.



#### Trash can

Two trash cans for waste sorting.



### **Healthward**

As the circumstance of printing, the photos might have minor difference on color, tactile from real products. As the update of design and improvement, parameters and outlook of products might change, thanks for understanding.















export@health-ward.com

www.health-ward.com