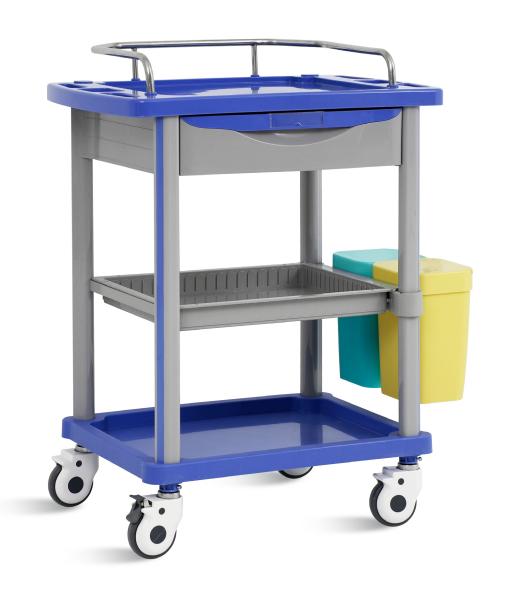

#### Technical parameters

External size (LxWxH)

750x475x920 mm

Castors

125 mm

#### Material

Steel and aluminum structure inside, ABS materials outside, easy to clean. Powder coated columns.

#### Table top

Guardrails on top of trolley is made of stainless steel, table top with soft glass, avoid possibly falling down during movement.

#### Push handle

With push handle on both sides, convenient to medical staff.

#### Drawers

Drawer with 3\*3 abs inserts inside, which can be separated freely as required.

#### Tray

Tray in the middle.

#### Castor

High-quality medical silent universal castors, flexible and light to drive, smooth steering, wear-resistant, two with brake, can be easily braked in any state.

#### Trash can

Two trash cans for waste sorting.