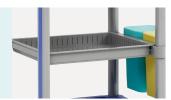

# HWR-CT750-1

TREATMENT CART



**Healthward** 

Healthier your life

### HWR-CT750-1

## FEATURES AND HIGHLIGHTS

#### Technical parameters

External size (LxWxH)

750x475x920 mm

Castors

125 mm



#### Material

Steel and aluminum structure inside, ABS materials outside, easy to clean. Powder coated columns.



#### Table top

Guardrails on top of trolley is made of stainless steel, table top with soft glass, avoid possibly falling down during movement.



#### Push handle

With push handle on both sides, convenient to medical staff.



#### Drawers

Drawer with 3\*3 abs inserts inside, which can be separated freely as required.



#### Drawer card holder

Card insert from downside, easy keep clean.



#### Tray

Tray in the middle.



#### Castor

High-quality medical silent universal castors, flexible and light to drive, smooth steering, wear-resistant, two with brake, can be easily braked in any state.



#### Trash can

Two trash cans for waste sorting.



### **Healthward**

As the circumstance of printing, the photos might have minor difference on color, tactile from real products. As the update of design and improvement, parameters and outlook of products might change, thanks for understanding.















export@health-ward.com

www.health-ward.com