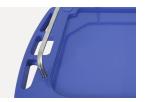

#### Table top

Guardrails on top of trolley is made of stainless steel, table top with soft glass, avoid possibly falling down during movement.