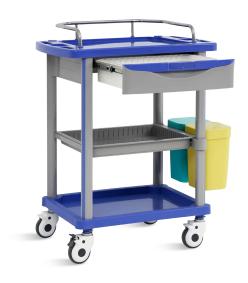

#### Technical parameters

External size (LxWxH)

750x475x920 mm

Castors

125 mm

#### Material

Steel and aluminum structure inside, ABS materials outside, easy to clean. Powder coated columns.

#### Table top

Guardrails on top of trolley is made of stainless steel, table top with soft glass, avoid possibly falling down during movement.

#### Push handle

With push handle on both sides, convenient to medical staff.

#### Drawers

Drawer with 3\*3 abs inserts inside, which can be separated freely as required.

#### Tray

Tray in the middle.

#### Castor

High-quality medical silent universal castors, flexible and light to drive, smooth steering, wear-resistant, two with brake, can be easily braked in any state.

#### Trash can

Two trash cans for waste sorting.