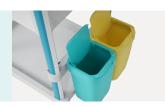

ife

## HWR-CT625-3

#### FEATURES AND HIGHLIGHTS

#### Technical parameters

External size (LxWxH)

625x475x920 mm

Castors

125 mm



#### Material

Steel and aluminum structure inside, ABS materials outside, easy to clean. Powder coated columns.



#### Table top

Guardrails on top of trolley is made of stainless steel, table top with soft glass, avoid possibly falling down during movement.



#### **Drawers**

Drawer with 3\*3 abs inserts inside, which can be separated freely as required.



#### Drawer card holder

Card insert from downside, easy keep clean.



#### Castor

High-quality medical silent universal castors, flexible and light to drive, smooth steering, wear-resistant, two with brake, can be easily braked in any state.



#### Trash can

Two trash cans for waste sorting.



#### Sharp container



### **Healthward**

As the circumstance of printing, the photos might have minor difference on color, tactile from real products. As the update of design and improvement, parameters and outlook of products might change, thanks for understanding.















export@health-ward.com

www.health-ward.com