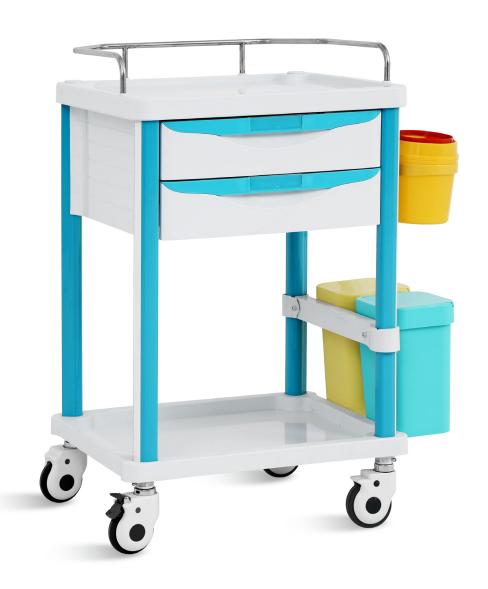

#### FEATURES AND HIGHLIGHTS

#### Material

Steel and aluminum structure inside, ABS materials outside, easy to clean. Powder coated columns.

#### Table top

Guardrails on top of trolley is made of stainless steel, table top with soft glass, avoid possibly falling down during movement.

#### **Drawers**

Drawer with 3\*3 abs inserts inside, which can be separated freely as required.

#### Castor

High-quality medical silent universal castors, flexible and light to drive, smooth steering, wear-resistant, two with brake, can be easily braked in any state.

#### Trash can

Two trash cans for waste sorting.

#### Sharp container