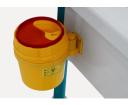

# FEATURES AND HIGHLIGHTS

#### Technical parameters

External size (LxWxH)

625x475x920 mm

Castors

125 mm



#### Material

Steel and aluminum structure inside, ABS materials outside, easy to clean. Powder coated columns.



#### Table top

Guardrails on top of trolley is made of stainless steel, table top with soft glass, avoid possibly falling down during movement.



#### **Drawers**

Drawer with 3\*3 abs inserts inside, which can be separated freely as required.



#### Drawer card holder

Card insert from downside, easy keep clean.



#### Castor

High-quality medical silent universal castors, flexible and light to drive, smooth steering, wear-resistant, two with brake, can be easily braked in any state.



#### Trash can

Two trash cans for waste sorting.



#### Sharp container



### **Healthward**

As the circumstance of printing, the photos might have minor difference on color, tactile from real products. As the update of design and improvement, parameters and outlook of products might change, thanks for understanding.















export@health-ward.com

www.health-ward.com