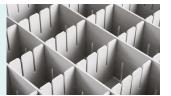

#### **Drawers**

Drawer with 3\*3 abs inserts inside, which can be separated freely as required.