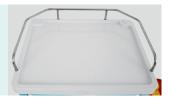

#### Table top

Guardrails on top of trolley is made of stainless steel, table top with soft glass, avoid possibly falling down during movement.