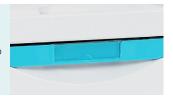

# HWR-CT625-3

TREATMENT CART



**Healthward** 

Healthier your life

## HWR-CT625-3

#### FEATURES AND HIGHLIGHTS

#### Technical parameters

External size (LxWxH)

625x475x920 mm

Castors

125 mm



#### Material

Steel and aluminum structure inside, ABS materials outside, easy to clean. Powder coated columns.



#### Table top

Guardrails on top of trolley is made of stainless steel, table top with soft glass, avoid possibly falling down during movement.



#### **Drawers**

Drawer with 3\*3 abs inserts inside, which can be separated freely as required.



#### Drawer card holder

Card insert from downside, easy keep clean.



#### Castor

High-quality medical silent universal castors, flexible and light to drive, smooth steering, wear-resistant, two with brake, can be easily braked in any state.



#### Trash can

Two trash cans for waste sorting.



#### Sharp container



### **Healthward**

As the circumstance of printing, the photos might have minor difference on color, tactile from real products. As the update of design and improvement, parameters and outlook of products might change, thanks for understanding.















export@health-ward.com

www.health-ward.com