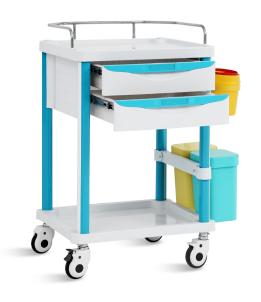

#### FEATURES AND HIGHLIGHTS

#### Material

Steel and aluminum structure inside, ABS materials outside, easy to clean. Powder coated columns.

#### Table top

Guardrails on top of trolley is made of stainless steel, table top with soft glass, avoid possibly falling down during movement.

#### **Drawers**

Drawer with 3\*3 abs inserts inside, which can be separated freely as required.

#### Castor

High-quality medical silent universal castors, flexible and light to drive, smooth steering, wear-resistant, two with brake, can be easily braked in any state.

#### Trash can

Two trash cans for waste sorting.

#### Sharp container