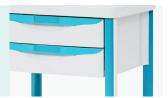

#### **Drawers**

Drawer with 3\*3 abs inserts inside, which can be separated freely as required.

#### Drawer card holder

Card insert from downside, easy keep clean.