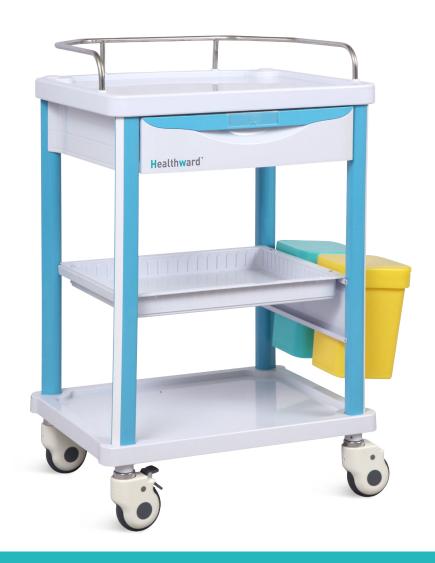

#### Technical parameters

■ Size (LxWxH) 625×475×920 mm

#### Drawers

With Two shelves, can put more things, with one drawers, can put the medicine

#### Trash Can

There are two ABS dirt buckets of the car body, different colors can distinguish different kinds of dirt.

#### Castor

4 nylon wheels Ø100 mm with non-marking tires and plain bearings, two with brakes.

#### Table Top

Stainless steel side rail, avoid possible fall down during movement of trolley.