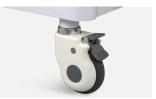

#### Castor

4 nylon wheels Ø100 mm with non-marking tires and plain bearings, two with brakes.

#### **Heavy Duty Construction**

Wheels assembled on the same vertical line as trolley four columns, more stable.