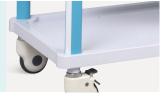

#### Castor

4 nylon wheels Ø100 mm with non-marking tires and plain bearings, two with brakes.

#### **Heavy Duty Construction**

Wheels assembled on the same vertical line as trolley four columns, more stable.