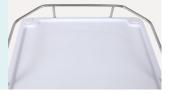

#### Table Top

Stainless steel side rail, avoid possible fall down during movement of trolley.