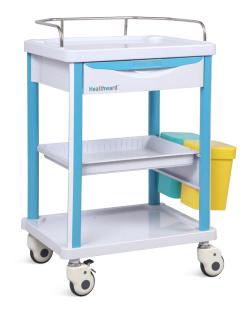

#### Technical parameters

■ Size (LxWxH) 625×475×920 mm

#### Drawers

With Two shelves, can put more things, with one drawers, can put the medicine

#### Trash Can

There are two ABS dirt buckets of the car body, different colors can distinguish different kinds of dirt.

#### Table Top

Stainless steel side rail, avoid possible fall down during movement of trolley.