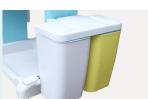

#### Trash Can

Two trash cans in different color with lid, controlled by foot switch.