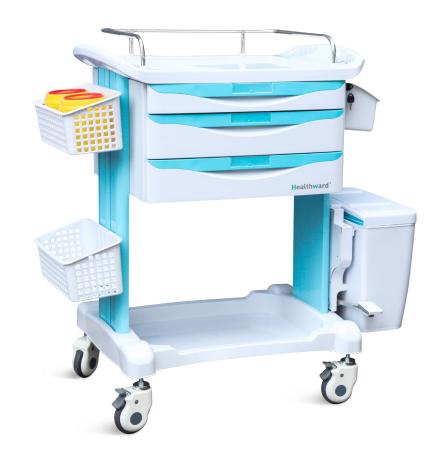

## HWR-CT232

CLINICAL TROLLEY

**Healthward** 

Healthier your life

## FEATURES AND HIGHLIGHTS

#### Table Top

Guardrails on top of trolley is made of stainless steel, table top with soft glass, avoid possible movement and fall down during movement of trolley.

#### Drawei

1 layer small drawer, 2-3 layer middle drawer, can put different sizes of medicine boxes and other medical materials, and equipped with central control lock.

#### Trash Can

Two trash cans in different color with lid, controlled by foot switch.

#### Material

Steel and aluminum structure inside, ABS materials outside, easy to clean.

#### **Push Handle**

With push handle on both side, convinient for pushing easily.

#### Storage Shelf

Storage box which is designed fixed on the frame, large volume, easy to store and take out items, easy to clean

#### Plastic Basket

With two plastic basket, there are two 2-liter Sharps boxes in the basket.

#### Castor

4 nylon wheels Ø100 mm with nonmarking tires and plain bearings, two with brakes.