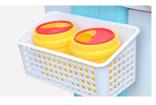

#### Plastic Basket

With two plastic basket, there are two 2-liter Sharps boxes in the basket.