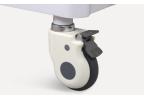

#### Castor

4 nylon wheels Ø100 mm with nonmarking tires and plain bearings, two with brakes.