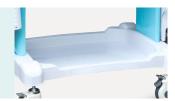

#### Table Top

Guardrails on top of trolley is made of stainless steel, table top with soft glass, avoid possible movement and fall down during movement of trolley.