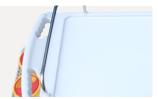

#### Table Top

Guardrails on top of trolley is made of stainless steel, table top with soft glass, avoid possible movement and fall down during movement of trolley.