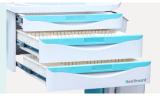

#### Drawei

1 layer small drawer, 2-3 layer middle drawer, can put different sizes of medicine boxes and other medical materials, and equipped with central control lock.