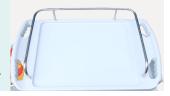

#### Table Top

Guardrails on top of trolley is made of stainless steel, table top with soft glass, avoid possible movement and fall down during movement of trolley.