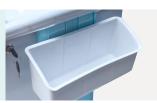

#### Plastic Basket

With two plastic basket, there are two 2-liter Sharps boxes in the basket.