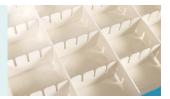

#### **Drawer Inside Dividers**

With abs inserts inside, which can be separated freely as required.