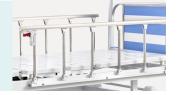

#### Guardrail

Aluminum alloy side rail, 6-staff, collapsed type with safe lock.