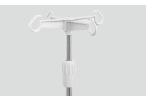

50KG load. Option resin X-ray translucent platform.



#### Guardrail

Aluminum alloy side rail, 6-staff, collapsed type with safe lock.



#### Head & foot board

Aluminium alloy flat tube, MDF material fire-proof plate. size of the head&foot board can be customized.



#### Wheels

Castors with TPR tire, no worn-out after running 30KM, united forming without bolts.

Pass Dynamic test: Bearing 120kg run 30KM and pass obstacles 500time.



#### Brake

Three position braking systerm, transporting can maintain a straight line.

ABS cover on castors joint, prevent the dust or hair stuck in. Easy to clean.



#### Anti-slip bed feet cover

Non-skid, more stable in the ground.



#### **Drainage Hooks**

Mobile plastic drainage hooks.



#### IV pole

Stainless Steel Column with plastic hook.



## **Healthward**

As the circumstance of printing, the photos might have minor difference on color, tactile from real products. As the update of design and improvement, parameters and outlook of products might change, thanks for understanding.















export@health-ward.com

www.health-ward.com