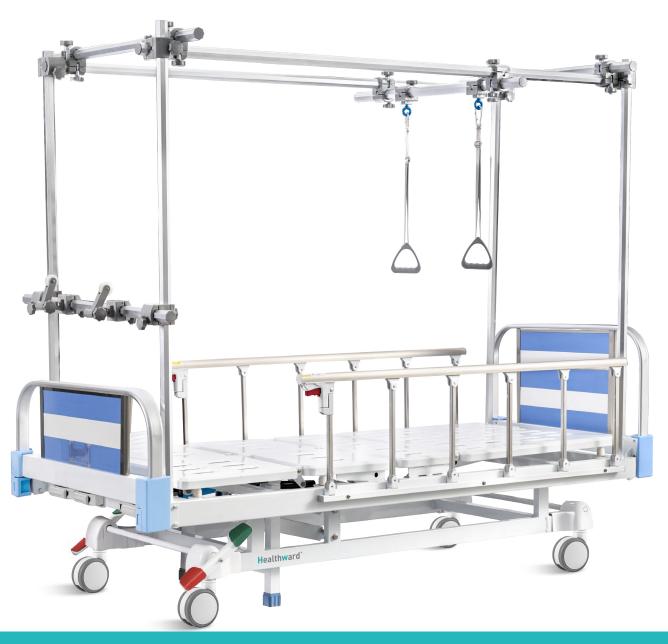

# HWGT3k

MANUAL ORTHOPEDIC TRACTION BED

**Healthward** 

Healthier your life

#### **Balkan Frame**

Aluminum Balkan Frame, which can adjust the longitudinal, lateral and height positions in all directions, and can accurately adjust the most comfortable posture of the patient.

#### **Hand Control**

Retractable hand crank, 100,000 times remaining intact Extreme protection device, sounds when tipped to the max position, Strong pallets to increase the bed.

#### Guardrail

Aluminum alloy side rail, 6-staff, collapsed type with safe lock.

#### Head & foot board

Aluminium alloy flat tube, MDF material fire-proof plate. size of the head&foot board can be customized.

#### Wheels

Castors with TPR tire, no worn-out after running 30KM, united forming without bolts.

Pass Dynamic test: Bearing 120kg run 30KM and pass obstacles 500time.

#### IV pole

Stainless Steel Column with plastic hook.