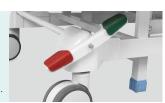

#### **Hand Control**

Retractable hand crank, 100,000 times remaining intact Extreme protection device, sounds when tipped to the max position, Strong pallets to increase the bed.