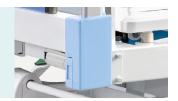

#### **Bumper Cover**

Reduce the impact of the collision, safe and slinky, protect the bed and patient during transportation.