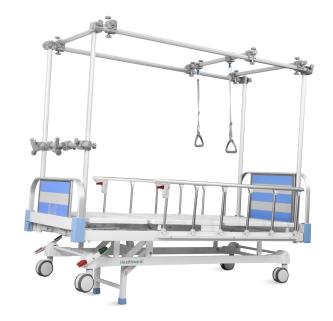

# HWGT3k

MANUAL ORTHOPEDIC TRACTION BED

**Healthward** 

Healthier your life

#### **Balkan Frame**

Aluminum Balkan Frame, which can adjust the longitudinal, lateral and height positions in all directions, and can accurately adjust the most comfortable posture of the patient.

#### Guardrail

Aluminum alloy side rail, 6-staff, collapsed type with safe lock.

#### Head & foot board

Aluminium alloy flat tube, MDF material fire-proof plate. size of the head&foot board can be customized.