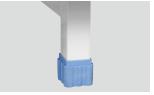

ient during transportation.



#### **Platform**

Stamping forming platform, smooth surface no welding scar, bearing 250KG load. Option resin X-ray translucent platform.



#### Guardrail

Aluminum alloy side rail, 6-staff, collapsed type with safe lock.



#### Head & foot board

Aluminium alloy flat tube, MDF material fire-proof plate. size of the head&foot board can be customized.



#### Wheels

Castors with TPR tire, no worn-out after running 30KM, united forming without bolts.

Pass Dynamic test: Bearing 120kg run 30KM and pass obstacles 500time.



#### Brake

Three position braking systerm, transporting can maintain a straight line.

ABS cover on castors joint, prevent the dust or hair stuck in. Easy to clean.



#### Anti-slip bed feet cover

Non-skid, more stable in the ground.



#### **Drainage Hooks**

Mobile plastic drainage hooks.



#### IV pole

Stainless Steel Column with plastic hook.



## **Healthward**

As the circumstance of printing, the photos might have minor difference on color, tactile from real products. As the update of design and improvement, parameters and outlook of products might change, thanks for understanding.















export@health-ward.com

www.health-ward.com