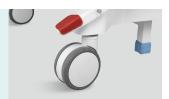

#### Wheels

Castors with TPR tire, no worn-out after running 30KM, united forming without bolts.

Pass Dynamic test: Bearing 120kg run 30KM and pass obstacles 500time.

#### Brake

Three position braking systerm, transporting can maintain a straight line.

ABS cover on castors joint, prevent the dust or hair stuck in. Easy to clean.