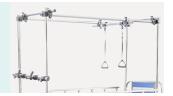

#### **Balkan Frame**

Aluminum Balkan Frame, which can adjust the longitudinal, lateral and height positions in all directions, and can accurately adjust the most comfortable posture of the patient.