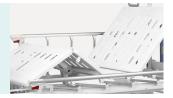

#### **Platform**

Stamping forming platform, smooth surface no welding scar, bearing 250KG load. Option resin X-ray translucent platform.