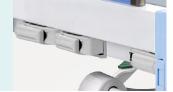

#### **Hand Control**

Retractable hand crank, 100,000 times remaining intact Extreme protection device, sounds when tipped to the max position, Strong pallets to increase the bed.