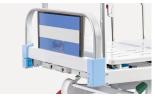

#### Head & foot board

Aluminium alloy flat tube, MDF material fire-proof plate. size of the head&foot board can be customized.