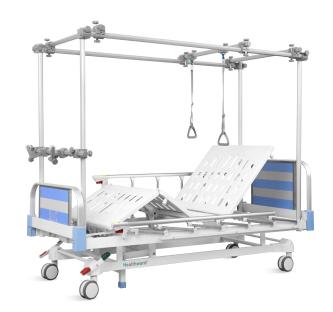

# HWGT3k

MANUAL ORTHOPEDIC TRACTION BED

**Healthward** 

Healthier your life

#### **Balkan Frame**

Aluminum Balkan Frame, which can adjust the longitudinal, lateral and height positions in all directions, and can accurately adjust the most comfortable posture of the patient.

#### Guardrail

Aluminum alloy side rail, 6-staff, collapsed type with safe lock.

#### Head & foot board

Aluminium alloy flat tube, MDF material fire-proof plate. size of the head&foot board can be customized.