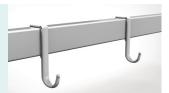

forming platform, smooth surface no welding scar, bearing 250KG load. Option resin X-ray translucent platform.



#### Guardrail

Aluminum alloy side rail, 6-staff, collapsed type with safe lock.



#### Head & foot board

Aluminium alloy flat tube, MDF material fire-proof plate. size of the head&foot board can be customized.



#### Wheels

Castors with TPR tire, no worn-out after running 30KM, united forming without bolts.

Pass Dynamic test: Bearing 120kg run 30KM and pass obstacles 500time.



#### Brake

Three position braking systerm, transporting can maintain a straight line.

ABS cover on castors joint, prevent the dust or hair stuck in. Easy to clean.



#### Anti-slip bed feet cover

Non-skid, more stable in the ground.



#### **Drainage Hooks**

Mobile plastic drainage hooks.



#### IV pole

Stainless Steel Column with plastic hook.



## **Healthward**

As the circumstance of printing, the photos might have minor difference on color, tactile from real products. As the update of design and improvement, parameters and outlook of products might change, thanks for understanding.















export@health-ward.com

www.health-ward.com