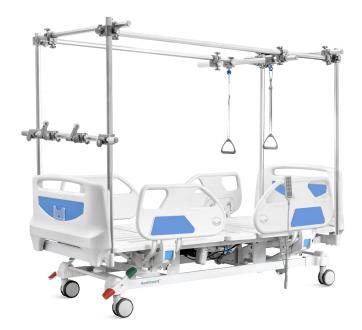

# ORTHOPEDIC TRACTION ELECTRIC BED

**Healthward** 

Healthier your life

#### FEATURES AND HIGHLIGHTS

#### Technical configuration

| ☑ Linear motor                                         | 3 pcs. |
|--------------------------------------------------------|--------|
| ☑ Hand controller                                      | 1 set  |
| ☑ Angle indicator                                      | 4 pcs. |
| ☑ Double side castors (5") with central locking system | 4 pcs. |
| ☑ Central locking pedal                                | 2 pcs. |
| ☑ ABS side rails with extra height                     | 1 set  |
| ✓ ABS bed ends with safe lock                          | 1 set  |
| ✓ Aluminium balkan frame                               | 1 set  |
| ✓ IV pole                                              | 1 set  |
| ☑ IV pole prevision                                    | 4 pcs. |
| ☑ Drainage hook                                        | 2 pcs. |

#### Bed surface

Stamping forming platform, smooth surface no welding scar, bearing 250 kg load. Option ABS platform and resin X-ray translucent platform.