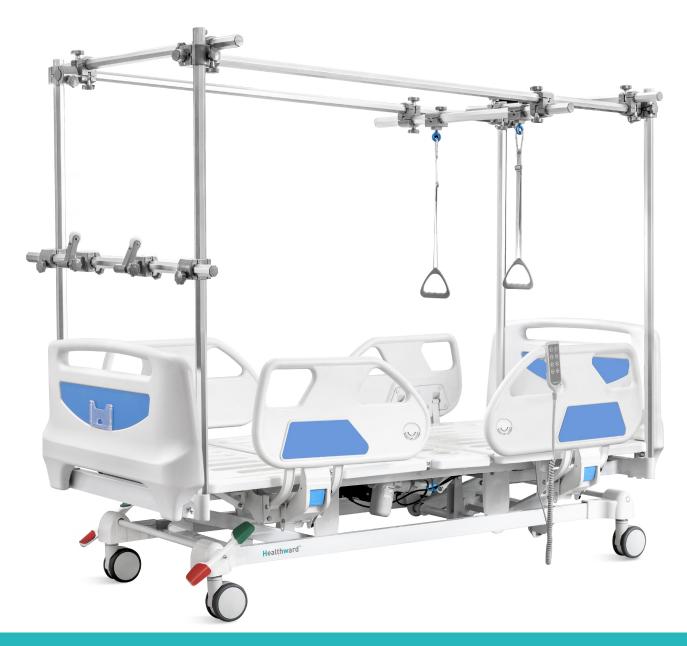

# ORTHOPEDIC TRACTION ELECTRIC BED

**Healthward** 

Healthier your life

#### Technical parameters

| Size (LxW):                    | 2250x1060 mm |
|--------------------------------|--------------|
| Height adjustment of use base: | 435-725 mm   |
| Mattress platform:             | 1935x900 mm  |
| Safe working load:             | 250 kg       |
| Back-rest adjustment:          | 0-75° (±10°) |
| Knee-rest adjustment:          | 0-35° (±10°) |
| Reverse trendelenburg:         | 0-12°        |
| Trendelenburg:                 | 0-12°        |

#### Technical configuration

| ☑ Linear motor                                         | 3 pcs. |
|--------------------------------------------------------|--------|
| ☑ Hand controller                                      | 1 set  |
| ☑ Angle indicator                                      | 4 pcs. |
| ☑ Double side castors (5") with central locking system | 4 pcs. |
| ☑ Central locking pedal                                | 2 pcs. |
| ☑ ABS side rails with extra height                     | 1 set  |
| ✓ ABS bed ends with safe lock                          | 1 set  |
| ✓ Aluminium balkan frame                               | 1 set  |
| ✓ IV pole                                              | 1 set  |
| ☑ IV pole prevision                                    | 4 pcs. |
| ☑ Drainage hook                                        | 2 pcs. |

#### Bed surface

Stamping forming platform, smooth surface no welding scar, bearing 250 kg load. Option ABS platform and resin X-ray translucent platform.