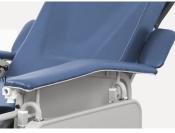

#### **Armrest**

Ergonomically wi idth of 115mm, providir safe and cor fortable environme for the patie