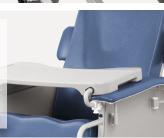

#### Detachable dining table

The dining table board adopts the plug-in installation, with 5 positions, it can be adjusted through the buckle, suitable for different patients, and can prevent demented patients from leaving the seat at will and falling.