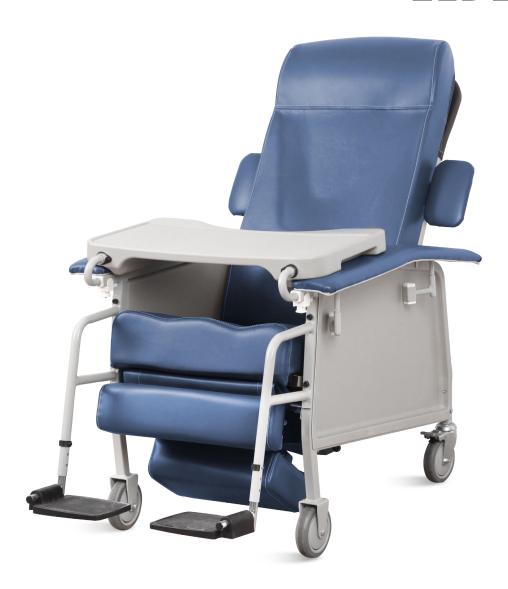

#### Design

Manual recliner with four sections (back, hip, leg, foot), ergonomic design, ideal for dialysis, blood collection, respiratory and cardiac care, and adapts to patient needs.

#### **Mechanical Function**

Manual adjustment of the backrest, three modes: sitting, semi-lying, lying; footrest is completely hidden when the chair in the sitting mode, to prevent bumps and falls.

#### Detachable dining table

The dining table board adopts the plug-in installation, with 5 positions, it can be adjusted through the buckle, suitable for different patients, and can prevent demented patients from leaving the seat at will and falling.

#### **Armrest**

Ergonomically wi idth of 115mm, providir safe and cor fortable environme for the patie