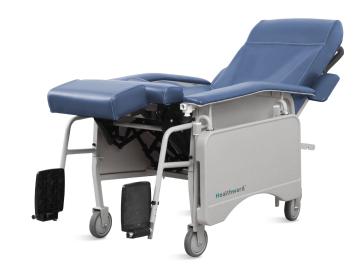

#### Caster

5-inch caster with brake, easy to drive, the loading capacity up to

#### Foot pedal

Plastic foot pedal, height adjustable and foldable.

#### **Mechanical Function**

Manual adjustment of the backrest, three modes: sitting, semi-lying, lying; footrest is completely hidden when the chair in the sitting mode, to prevent bumps and falls.