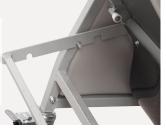

#### **Mechanical Function**

Manual adjustment of the backrest, three modes: sitting, semi-lying, lying; footrest is completely hidden when the chair in the sitting mode, to prevent bumps and falls.