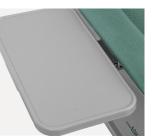

#### Tray

The tray adopts the pull-out installation, and has anti-slip raised edges to prevent teacups and tableware from slipping out; trays on both sides, increased capacity of items to place, easier to pick and place items.