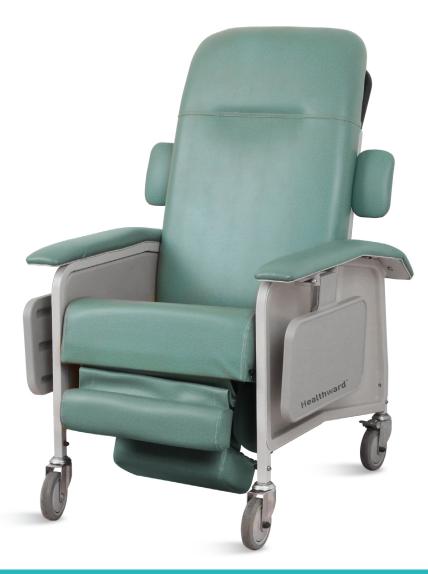

Manual recliner with four sections (back, hip, leg, foot), ergonomic design, ideal for dialysis, blood collection, respiratory and cardiac care, and adapts to patient needs.

#### **Surface material**

Using shaped foam sponge, the thickness is up to 130mm, 1.2mm PU leather cover, fire retardant, handmade finishing; sturdy steel frame for easy cleaning and maintenance. Option color: red/ green/ blue.

#### Mechanical Function

Pneumatic adjustment of the backrest, three modes: sitting, semi-lying, lying; footrest is completely hidden when the chair in the sitting mode, to prevent bumps and falls.

#### Armrest

Ergonomically widened armrests, with a width of 115mm, providing a safe and comfortable environment for the patient; PU leather cover, which is comfortable and soft.