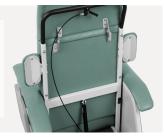

#### Mechanical Function

Pneumatic adjustment of the backrest, three modes: sitting, semi-lying, lying; footrest is completely hidden when the chair in the sitting mode, to prevent bumps and falls.

#### Armrest

Ergonomically widened armrests, with a width of 115mm, providing a safe and comfortable environment for the patient; PU leather cover, which is comfortable and soft.