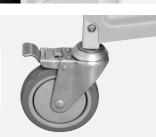

eat size                                | 540×460×560mm   |
| <ul> <li>Tray size</li> </ul>            | 480×255mm       |
| <ul> <li>Back-rest adjustment</li> </ul> | 37°-61°         |
| <ul> <li>Leg-rest adjustment</li> </ul>  | 13°-36°         |
| <ul> <li>Safe working load</li> </ul>    | 113kg           |



Manual recliner with four sections (back, hip, leg, foot), ergonomic design, ideal for dialysis, blood collection, respiratory and cardiac care, and adapts to patient needs.



#### **Surface material**

Using shaped foam sponge, the thickness is up to 130mm, 1.2mm PU leather cover, fire retardant, handmade finishing; sturdy steel frame for easy cleaning and maintenance. Option color: red/ green/ blue.



5-inch caster with brake, easy to drive, the loading capacity up to 113kg.







#### Mechanical Function

Pneumatic adjustment of the backrest, three modes: sitting, semi-lying, lying; footrest is completely hidden when the chair in the sitting mode, to prevent bumps and falls.



#### Armrest

Ergonomically widened armrests, with a width of 115mm, providing a safe and comfortable environment for the patient; PU leather cover, which is comfortable and soft.

#### Tray

The tray adopts the pull-out installation, and has anti-slip raised edges to prevent teacups and tableware from slipping out; trays on both sides, increased capacity of items to place, easier to pick and place items.



## Healthward `

As the circumstance of printing, the photos might have minor difference on color, tactile from real products. As the update of design and improvement, parameters a