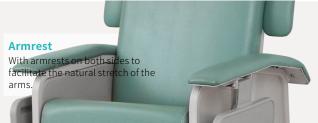

#### Armrest

Ergonomically widened armrests, with a width of 115mm, providing a safe and comfortable environment for the patient; PU leather cover, which is comfortable and soft.