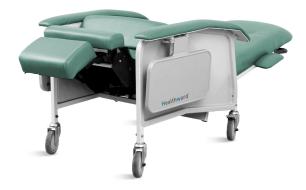

Manual recliner with four sections (back, hip, leg, foot), ergonomic design, ideal for dialysis, blood collection, respiratory and cardiac care, and adapts to patient needs.

#### **Surface material**

Using shaped foam sponge, the thickness is up to 130mm, 1.2mm PU leather cover, fire retardant, handmade finishing; sturdy steel frame for easy cleaning and maintenance. Option color: red/ green/ blue.

5-inch caster with brake, easy to drive, the loading capacity up to 113kg.

#### Mechanical Function

Pneumatic adjustment of the backrest, three modes: sitting, semi-lying, lying; footrest is completely hidden when the chair in the sitting mode, to prevent bumps and falls.

#### Armrest

Ergonomically widened armrests, with a width of 115mm, providing a safe and comfortable environment for the patient; PU leather cover, which is comfortable and soft.

#### Tray

The tray adopts the pull-out installation, and has anti-slip raised edges to prevent teacups and tableware from slipping out; trays on both sides, increased capacity of items to place, easier to pick and place items.