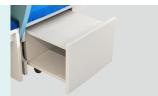

#### Seat

The drawer-style stool has storage function, which saves space for parents to accompany better.