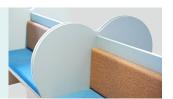

#### Edge

Use high-quality solid wood particle board as the base and PVC as edges.
"Lisheng" hot melt glue is used to press the edges at a high temperature of 200°C to prevent moisture from penetrating. The beveled edge is sealed with high-quality kraft paper.

#### Side board

Heart-shaped side plate adds a touch of playfulness, helping pediatric patients relax for easier treatment.