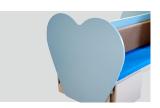

#### Side board

Heart-shaped side plate adds a touch of playfulness, helping pediatric patients relax for easier treatment.