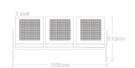

#### Technical parameters

Overall Dimensions

1236×900×810cm

Seat Size (LxW)

1180×350mm