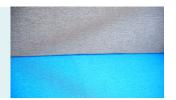

#### Edge

Use high-quality solid wood particle board as the base and PVC as edges.
"Lisheng" hot melt glue is used to press the edges at a high temperature of 200°C to prevent moisture from penetrating. The beveled edge is sealed with high-quality kraft paper.