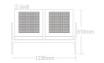

#### Technical parameters

Overall Dimensions

1236×900×810cm

Seat Size (LxW)

1180×350mm