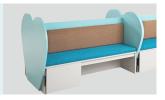

#### Seat

The drawer-style stool has storage function, which saves space for parents to accompany better.

#### Sea

Large seating area provides enough space for family accompany and toys.