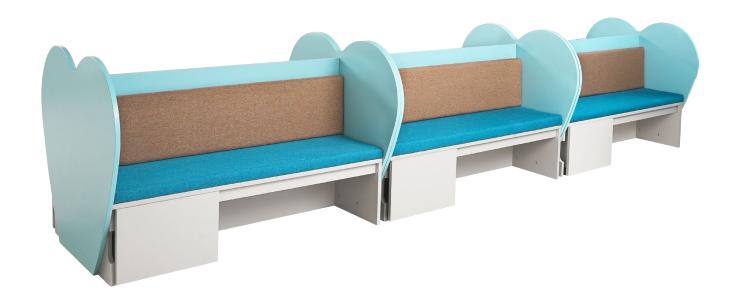

# FEATURES AND HIGHLIGHTS

**Design:** Cartoon-style design, tailored to childrens' psychological needs. This can help children relax and better receive the treatment. The independent seat design helps to avoid overcrowding and prevent cross-infection. **Material:** Use European E0 grade standard particleboard, made by a top domestic manufacturer "Furen". It has a static bending strength of 13.7MPa, moisture content of 6.8%, density of 0.67g/cm³, and formaldehyde emission of 0.047mg/m³. It is durable, sturdy, and environmentally friendly.

#### Side board

Heart-shaped side plate adds a touch of playfulness, helping pediatric patients relax for easier treatment.

#### Sea

Large seating area provides enough space for family accompany and toys.