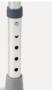

#### Chair frame

Thickened high-strength aluminum alloy skeleton, wall tube thickness 1.3mm, anti-rust and anti-oxidation, lightweight, stable, safe load-bearing 150kg.

#### Height adjustment

5-level height adjustment, with a seat height adjustment range between 39-49cm. Press the ball bearing and rotate to the appropriate hole to adjust. Suitable for different user groups.