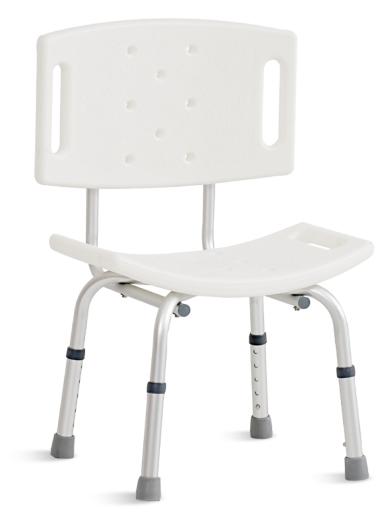

#### Design

The overall design is concise, with an ergonomic backrest that fits the spine, ensuring comfortable support, not tired after sitting for a long time.

#### Chair frame

Thickened high-strength aluminum alloy skeleton, wall tube thickness 1.3mm, anti-rust and anti-oxidation, lightweight, stable, safe load-bearing 150kg.

#### Height adjustment

5-level height adjustment, with a seat height adjustment range between 39-49cm. Press the ball bearing and rotate to the appropriate hole to adjust. Suitable for different user groups.

Seat panel PE blow-molded anti-slip seat back panel with anti-slip textured. It's aesthetically pleasing and comfortable with high resilience. Designed with drainage holes to keep it dry and prevent water accumulation.

#### Non-slip foot pad

Add rubber anti-slip foot pads for slip resistance, wear resistance, protect the floor, reduce noise.