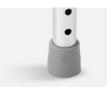

#### Height adjustment

5-level height adjustment, with a seat height adjustment range between 39-49cm. Press the ball bearing and rotate to the appropriate hole to adjust. Suitable for different user groups.

#### Non-slip foot pad

Add rubber anti-slip foot pads for slip resistance, wear resistance, protect the floor, reduce noise.