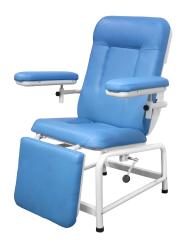

# HWE091

BLOOD DONATION CHAIR

**Healthward**`

Healthier your life

### FEATURES AND HIGHLIGHTS

#### Design

Through the button to achieve a key flat, seconds into a recliner, can lie down to sleep.

#### Armrest

Upgraded armrest, can be right-left, front-back adjustable. User can control universal position.