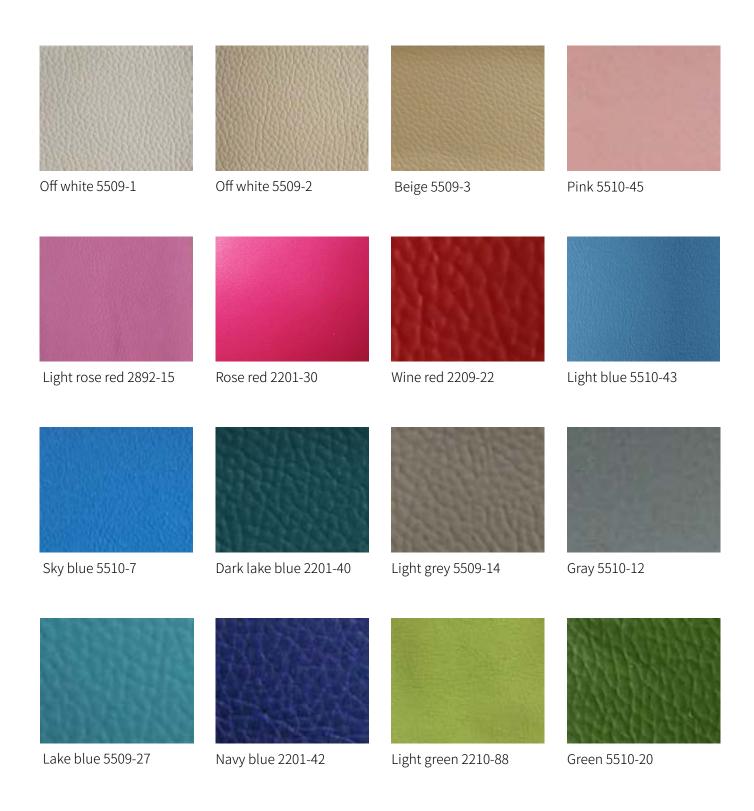

0°-90°           |

### Technical configuration

| <b>✓</b> Arm           | 2pcs |
|------------------------|------|
| ✓ Anti-slip Feet Cover | 4pcs |

#### **Foot Pad**

Beautiful appearance, easy to use and has the functions of anti-slip, anti-collision, anti-shock, temperature resistance, noise reduction, etc.



#### Design

Through the button to achieve a key flat, seconds into a recliner, can lie down to sleep.



#### **Chair Surface**

Optional genuine leather or supebric cover, with artisanal making, comfortable hand feeling.



#### Material

Baosteel from Fortune Global 500 Panasonic Robotic ensure 360° full smooth wedlding.



#### Armrest

Upgraded armrest, can be right-left, front-back adjustable. User can control universal position.







## ULTRAFIBER LEATHER COLOR TABLE



## **Healthward**

As the circumstance of printing, the photos might have minor difference on color, tactile from real products. As the update of design and improvement, parameters and outlook of products might change, thanks for understanding.















export@health-ward.com

www.health-ward.com