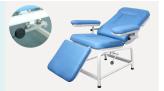

# HWE091

BLOOD DONATION CHAIR

**Healthward**`

Healthier your life

### FEATURES AND HIGHLIGHTS

#### Design

Through the button to achieve a key flat, seconds into a recliner, can lie down to sleep.

#### Armrest

Upgraded armrest, can be right-left, front-back adjustable. User can control universal position.