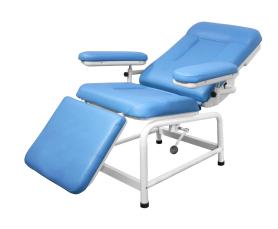

### FEATURES AND HIGHLIGHTS

#### Design

Through the button to achieve a key flat, seconds into a recliner, can lie down to sleep.

#### Armrest

Upgraded armrest, can be right-left, front-back adjustable. User can control universal position.