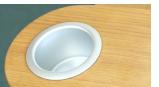

----|
| <ul> <li>Bed Size (LxWxH)</li> </ul>  | 820×1600×450 mm |

#### Design

Through the button to achieve a key flat, seconds into a recliner, can lie down to sleep.

Leather Super strength PU material, Environmental protection.

**Sponge** Flame retardant, 4 cm thickness, high-density foam,density 30 kg/m<sup>3</sup>.

Rotary Table Solid wood rotary table, smooth and comfortable surface.



#### Castors

High quality medical silent casters, 3" casters, anti-static electricity, protect the ground, waterproof and anti-bacteria.











Armrest

Backrest

Solid wood armrest with rounded edges and a comfortable feel.

Sectional type backrest gives the

patient strong support and effectively protects the patient's spine.

#### Cup Base

It is convenient for the patient to put the cup.



### ULTRAFIBER LEATHER COLOR TABLE



Off white 5509-1



Off white 5509-2



Beige 5509-3



Pink 5510-45



Light rose red 2892-15



Rose red 2201-30



Wine red 2209-22



Light blue 5510-43



Sky blue 5510-7



Dark lake blue 2201-40



Light grey 5509-14



Gray 5510-12



Lake blue 5509-27



Navy blue 2201-42



Light green 2210-88



Green 5510-20

Note: The above is the physical scan, there may be a certain color difference in kind, are to prevail in kind.

## Healthward `

As the circumstance of printing, the photos might have minor difference on color, tactile from real products. As the update of design and improvement, parameters and outlook of products might change, thanks for understanding.



- 17800 CASTLETON ST STE 180.CITY OF INDUSTRY CA 91748
- 🕕 +1 (603) 416-3063 ·