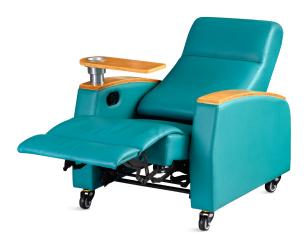

# HWE087 RECLINING CHAIR

#### Design

Through the button to achieve a key flat, seconds into a recliner, can lie down to sleep.

Leather Super strength PU material, Environmental protection.

**Sponge** Flame retardant, 4 cm thickness, high-density foam,density 30 kg/m<sup>3</sup>.

Rotary Table Solid wood rotary table, smooth and comfortable surface.

#### Castors

High quality medical silent casters, 3" casters, anti-static electricity, protect the ground, waterproof and anti-bacteria.

Armrest

Backrest

Solid wood armrest with rounded edges and a comfortable feel.

Sectional type backrest gives the

patient strong support and effectively protects the patient's spine.

#### Cup Base

It is convenient for the patient to put the cup.