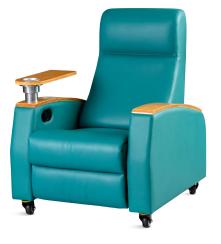

# HWE087 RECLINING CHAIR

#### Design

Through the button to achieve a key flat, seconds into a recliner, can lie down to sleep.

Leather Super strength PU material, Environmental protection.

**Sponge** Flame retardant, 4 cm thickness, high-density foam,density 30 kg/m<sup>3</sup>.

Rotary Table Solid wood rotary table, smooth and comfortable surface.

#### Castors

High quality medical silent casters, 3" casters, anti-static electricity, protect the ground, waterproof and anti-bacteria.

Armrest

Backrest

Solid wood armrest with rounded edges and a comfortable feel.

Sectional type backrest gives the

patient strong support and effectively protects the patient's spine.

#### Cup Base

It is convenient for the patient to put the cup.