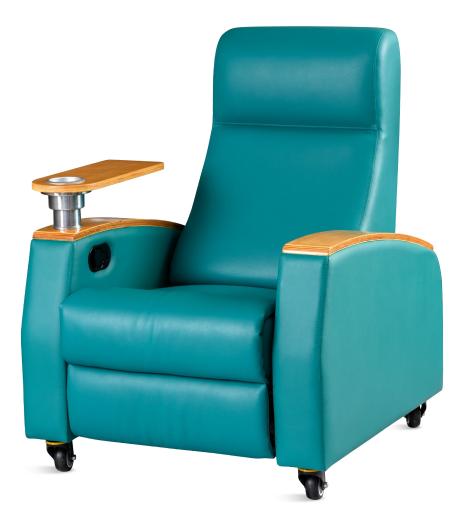

# HWE087 RECLINING CHAIR

#### Design

Through the button to achieve a key flat, seconds into a recliner, can lie down to sleep.

Leather Super strength PU material, Environmental protection.

**Sponge** Flame retardant, 4 cm thickness, high-density foam,density 30 kg/m<sup>3</sup>.

Rotary Table Solid wood rotary table, smooth and comfortable surface.

#### Castors

High quality medical silent casters, 3" casters, anti-static electricity, protect the ground, waterproof and anti-bacteria.

Armrest

Backrest

Solid wood armrest with rounded edges and a comfortable feel.

Sectional type backrest gives the

patient strong support and effectively protects the patient's spine.

#### Cup Base

It is convenient for the patient to put the cup.