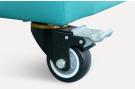

#### Castors

High quality medical silent casters, 3" casters, anti-static electricity, protect the ground, waterproof and anti-bacteria.

Armrest

Backrest

Solid wood armrest with rounded edges and a comfortable feel.