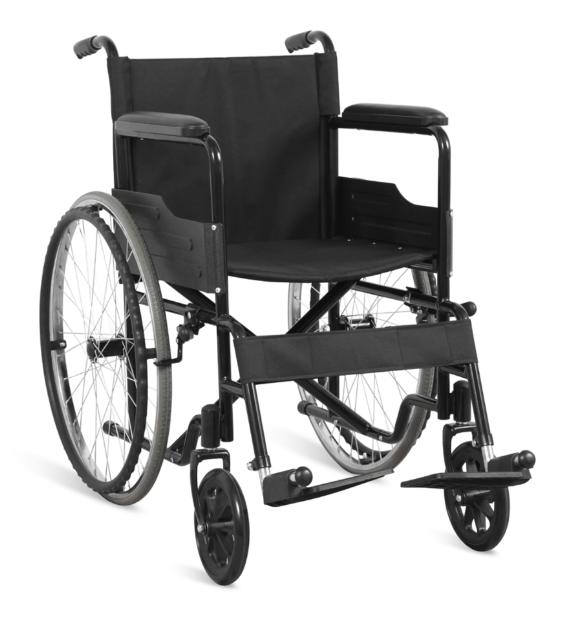

### **FEATURES** AND HIGHLIGHTS

#### Design

Scientific design, ergonomics, providing a comfortable experience. Foldable type for easy transport.

Cushion

The cushion is made of high-strength fabric, durable, soft and comfortable.

#### Armrest

PU armrests, relieve hand pressure, easy to clean.

Front Wheels 8" front wheel, flexible flexible change direction.

Steels | Welding Baosteel from Fortune Global 500. Panasonic Robotic ensure 360° full smooth wedlding.

Brake Handle brake, easy to opearte, safe and reliable performance.

Pedal Plastic foot panel, rotatable.

Handle

firm grip.