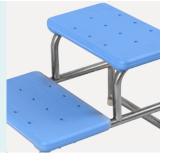

#### Technical parameters

■ Size (LxWxH)

490×405×170/340mm

#### Material

Stainless steel frame with high quality ABS top.

#### Fixed

4 pcs Anti-slip feet covers.

#### Layer

Double steps.