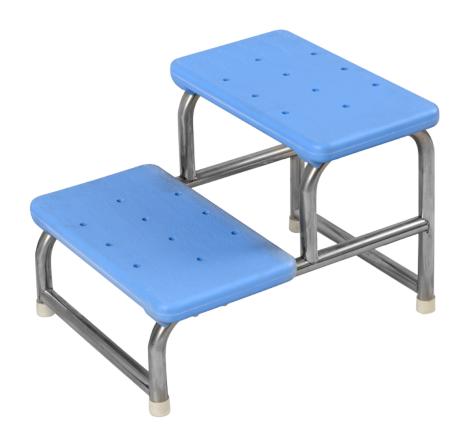

#### Technical parameters

■ Size (LxWxH)

490×405×170/340mm

#### Material

Stainless steel frame with high quality ABS top.

#### Fixed

4 pcs Anti-slip feet covers.

#### Layer

Double steps.