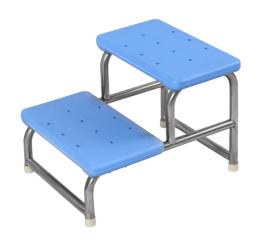

#### Technical parameters

■ Size (LxWxH)

490×405×170/340mm

#### Material

Stainless steel frame with high quality ABS top.

#### Fixed

4 pcs Anti-slip feet covers.

#### Layer

Double steps.