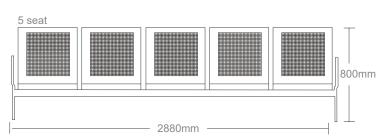

# HWE008

TREAT-WAITING CHAIR



**Healthward** 

Healthier your life

## HWE008

### FEATURES AND HIGHLIGHTS

#### Technical parameters

Size (LxWxH)

1780×740×800 mm













#### Material

The seat plate is stainless steel, and the handrails and side bars are chrome-plated.



#### Armrest

Made of high quality tensile steel plate, with electroplated chromium after derusting processing.



#### Beam

Made of high quality square tube, with painting.



#### Backrest

Backrest with tilt, feel comfortable.



#### Optional

Optional PU seat, make people feel more comfortable.



### **Healthward**

As the circumstance of printing, the photos might have minor difference on color, tactile from real products. As the update of design and improvement, parameters and outlook of products might change, thanks for understanding.















export@health-ward.com

www.health-ward.com