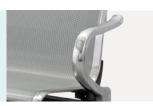

#### Armrest

Made of high quality tensile steel plate, with electroplated chromium after derusting processing.