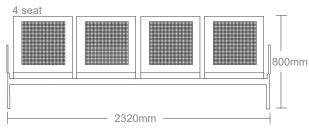

# HWE008

TREAT-WAITING CHAIR



**Healthward** 

Healthier your life

## HWE008

### FEATURES AND HIGHLIGHTS

#### Technical parameters

Size (LxWxH)

1780×740×800 mm













#### Material

The seat plate is stainless steel, and the handrails and side bars are chrome-plated.



#### Armrest

Made of high quality tensile steel plate, with electroplated chromium after derusting processing.



#### Beam

Made of high quality square tube, with painting.



#### Backrest

Backrest with tilt, feel comfortable.



#### Optional

Optional PU seat, make people feel more comfortable.



### **Healthward**

As the circumstance of printing, the photos might have minor difference on color, tactile from real products. As the update of design and improvement, parameters and outlook of products might change, thanks for understanding.















export@health-ward.com

www.health-ward.com