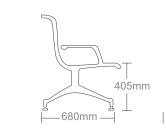

# HWE008

TREAT-WAITING CHAIR



**Healthward** 

Healthier your life

## HWE008

### FEATURES AND HIGHLIGHTS

#### Technical parameters

Size (LxWxH)

1780×740×800 mm













#### Material

The seat plate is stainless steel, and the handrails and side bars are chrome-plated.



#### Armrest

Made of high quality tensile steel plate, with electroplated chromium after derusting processing.



#### Beam

Made of high quality square tube, with painting.



#### Backrest

Backrest with tilt, feel comfortable.



#### Optional

Optional PU seat, make people feel more comfortable.



### **Healthward**

As the circumstance of printing, the photos might have minor difference on color, tactile from real products. As the update of design and improvement, parameters and outlook of products might change, thanks for understanding.















export@health-ward.com

www.health-ward.com