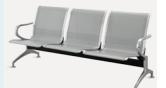

# HWE008

TREAT-WAITING CHAIR



**Healthward** 

Healthier your life

## HWE008

### FEATURES AND HIGHLIGHTS

#### Technical parameters

Size (LxWxH)

1780×740×800 mm













#### Material

The seat plate is stainless steel, and the handrails and side bars are chrome-plated.



#### Armrest

Made of high quality tensile steel plate, with electroplated chromium after derusting processing.



#### Beam

Made of high quality square tube, with painting.



#### Backrest

Backrest with tilt, feel comfortable.



#### Optional

Optional PU seat, make people feel more comfortable.



### **Healthward**

As the circumstance of printing, the photos might have minor difference on color, tactile from real products. As the update of design and improvement, parameters and outlook of products might change, thanks for understanding.















export@health-ward.com

www.health-ward.com