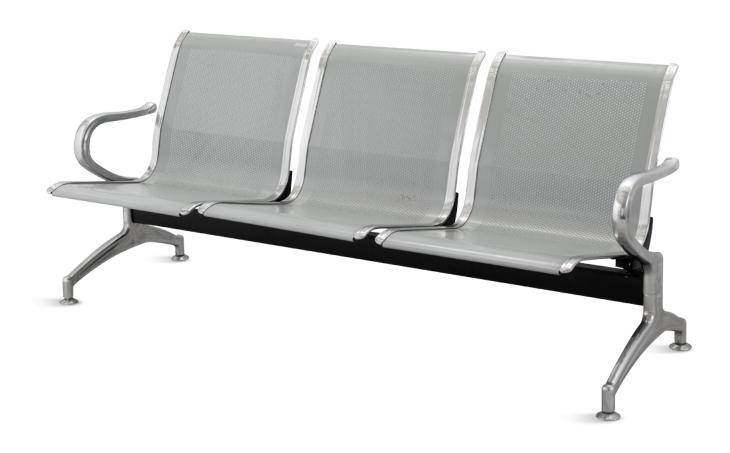

# HWE008

TREAT-WAITING CHAIR

**Healthward** 

Healthier your life

#### Material

The seat plate is stainless steel, and the handrails and side bars are chrome-plated.

#### Armrest

Made of high quality tensile steel plate, with electroplated chromium after derusting processing.

#### Beam

Made of high quality square tube, with painting.

#### Backrest

Backrest with tilt, feel comfortable.