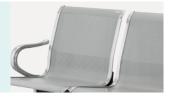

# HWE008

TREAT-WAITING CHAIR



**Healthward** 

Healthier your life

## HWE008

### FEATURES AND HIGHLIGHTS

#### Technical parameters

Size (LxWxH)

1780×740×800 mm













#### Material

The seat plate is stainless steel, and the handrails and side bars are chrome-plated.



#### Armrest

Made of high quality tensile steel plate, with electroplated chromium after derusting processing.



#### Beam

Made of high quality square tube, with painting.



#### Backrest

Backrest with tilt, feel comfortable.



#### Optional

Optional PU seat, make people feel more comfortable.



### **Healthward**

As the circumstance of printing, the photos might have minor difference on color, tactile from real products. As the update of design and improvement, parameters and outlook of products might change, thanks for understanding.















export@health-ward.com

www.health-ward.com