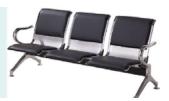

# HWE008

TREAT-WAITING CHAIR

**Healthward** 

Healthier your life

#### Technical parameters

Size (LxWxH)

1780×740×800 mm