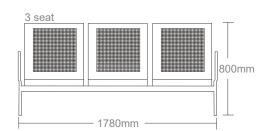

# HWE008

TREAT-WAITING CHAIR



**Healthward** 

Healthier your life

## HWE008

### FEATURES AND HIGHLIGHTS

#### Technical parameters

Size (LxWxH)

1780×740×800 mm













#### Material

The seat plate is stainless steel, and the handrails and side bars are chrome-plated.



#### Armrest

Made of high quality tensile steel plate, with electroplated chromium after derusting processing.



#### Beam

Made of high quality square tube, with painting.



#### Backrest

Backrest with tilt, feel comfortable.



#### Optional

Optional PU seat, make people feel more comfortable.



### **Healthward**

As the circumstance of printing, the photos might have minor difference on color, tactile from real products. As the update of design and improvement, parameters and outlook of products might change, thanks for understanding.















export@health-ward.com

www.health-ward.com