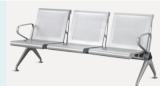

# HWE008-1

TREAT-WAITING CHAIR

**Healthward**`

Healthier your life

### FEATURES AND HIGHLIGHTS

#### Material

Powder coated steel. Shining baked paint plating structure, made of high quality cold rolled steel plates

#### Armrest

Made of high quality tensile steel plate, with electroplated chromium after derusting processing.

#### Beam

Made of high quality square tube, with painting.

#### **Backrest**

Backrest with tilt, feel comfortable.

#### Optional

Optional PU seat, make people feel more comfortable.