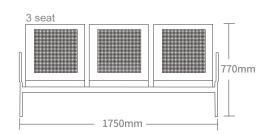

# HWE008-1

TREAT-WAITING CHAIR



**Healthward**`

Healthier your life

# HWE008-1

### FEATURES AND HIGHLIGHTS

#### Technical parameters

■ Size (LxWxH)

1750×680×770 mm













#### Material

Powder coated steel. Shining baked paint plating structure, made of high quality cold rolled steel plates



#### Armrest

Made of high quality tensile steel plate, with electroplated chromium after derusting processing.



#### Beam

Made of high quality square tube, with painting.



#### **Backrest**

Backrest with tilt, feel comfortable.



#### Optional

Optional PU seat, make people feel more comfortable.



## **Healthward**

As the circumstance of printing, the photos might have minor difference on color, tactile from real products. As the update of design and improvement, parameters and outlook of products might change, thanks for understanding.















export@health-ward.com

www.health-ward.com