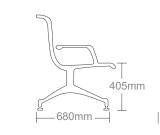

# HWE008-1

TREAT-WAITING CHAIR



**Healthward**`

Healthier your life

# HWE008-1

### FEATURES AND HIGHLIGHTS

#### Technical parameters

■ Size (LxWxH)

1750×680×770 mm













#### Material

Powder coated steel. Shining baked paint plating structure, made of high quality cold rolled steel plates



#### Armrest

Made of high quality tensile steel plate, with electroplated chromium after derusting processing.



#### Beam

Made of high quality square tube, with painting.



#### **Backrest**

Backrest with tilt, feel comfortable.



#### Optional

Optional PU seat, make people feel more comfortable.



## **Healthward**

As the circumstance of printing, the photos might have minor difference on color, tactile from real products. As the update of design and improvement, parameters and outlook of products might change, thanks for understanding.















export@health-ward.com

www.health-ward.com