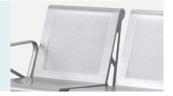

# HWE008-1

TREAT-WAITING CHAIR



**Healthward**`

Healthier your life

# HWE008-1

### FEATURES AND HIGHLIGHTS

#### Technical parameters

■ Size (LxWxH)

1750×680×770 mm













#### Material

Powder coated steel. Shining baked paint plating structure, made of high quality cold rolled steel plates



#### Armrest

Made of high quality tensile steel plate, with electroplated chromium after derusting processing.



#### Beam

Made of high quality square tube, with painting.



#### **Backrest**

Backrest with tilt, feel comfortable.



#### Optional

Optional PU seat, make people feel more comfortable.



## **Healthward**

As the circumstance of printing, the photos might have minor difference on color, tactile from real products. As the update of design and improvement, parameters and outlook of products might change, thanks for understanding.















export@health-ward.com

www.health-ward.com