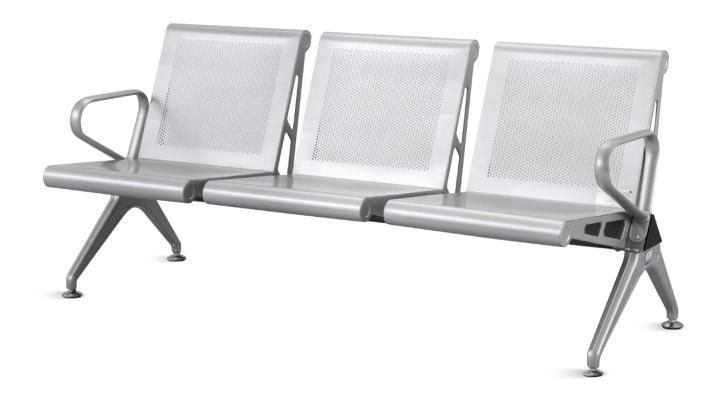

# HWE008-1

TREAT-WAITING CHAIR

**Healthward**`

Healthier your life

### FEATURES AND HIGHLIGHTS

#### Technical parameters

■ Size (LxWxH)

1750×680×770 mm

#### Material

Powder coated steel. Shining baked paint plating structure, made of high quality cold rolled steel plates

#### Armrest

Made of high quality tensile steel plate, with electroplated chromium after derusting processing.

#### Beam

Made of high quality square tube, with painting.

#### **Backrest**

Backrest with tilt, feel comfortable.

#### Optional

Optional PU seat, make people feel more comfortable.