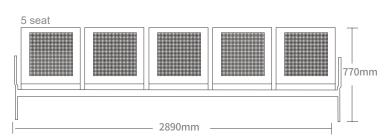

# HWE008-1

TREAT-WAITING CHAIR



**Healthward**`

Healthier your life

# HWE008-1

### FEATURES AND HIGHLIGHTS

#### Technical parameters

■ Size (LxWxH)

1750×680×770 mm













#### Material

Powder coated steel. Shining baked paint plating structure, made of high quality cold rolled steel plates



#### Armrest

Made of high quality tensile steel plate, with electroplated chromium after derusting processing.



#### Beam

Made of high quality square tube, with painting.



#### **Backrest**

Backrest with tilt, feel comfortable.



#### Optional

Optional PU seat, make people feel more comfortable.



## **Healthward**

As the circumstance of printing, the photos might have minor difference on color, tactile from real products. As the update of design and improvement, parameters and outlook of products might change, thanks for understanding.















export@health-ward.com

www.health-ward.com