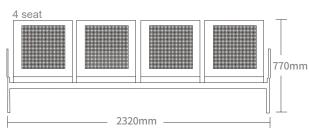

# HWE008-1

TREAT-WAITING CHAIR



**Healthward**`

Healthier your life

# HWE008-1

### FEATURES AND HIGHLIGHTS

#### Technical parameters

■ Size (LxWxH)

1750×680×770 mm













#### Material

Powder coated steel. Shining baked paint plating structure, made of high quality cold rolled steel plates



#### Armrest

Made of high quality tensile steel plate, with electroplated chromium after derusting processing.



#### Beam

Made of high quality square tube, with painting.



#### **Backrest**

Backrest with tilt, feel comfortable.



#### Optional

Optional PU seat, make people feel more comfortable.



## **Healthward**

As the circumstance of printing, the photos might have minor difference on color, tactile from real products. As the update of design and improvement, parameters and outlook of products might change, thanks for understanding.















export@health-ward.com

www.health-ward.com