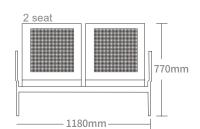

# HWE008-1

TREAT-WAITING CHAIR



**Healthward**`

Healthier your life

# HWE008-1

### FEATURES AND HIGHLIGHTS

#### Technical parameters

■ Size (LxWxH)

1750×680×770 mm













#### Material

Powder coated steel. Shining baked paint plating structure, made of high quality cold rolled steel plates



#### Armrest

Made of high quality tensile steel plate, with electroplated chromium after derusting processing.



#### Beam

Made of high quality square tube, with painting.



#### **Backrest**

Backrest with tilt, feel comfortable.



#### Optional

Optional PU seat, make people feel more comfortable.



## **Healthward**

As the circumstance of printing, the photos might have minor difference on color, tactile from real products. As the update of design and improvement, parameters and outlook of products might change, thanks for understanding.















export@health-ward.com

www.health-ward.com