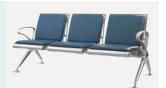

#### Technical parameters

■ Size (LxWxH)

1750×680×770 mm

#### Optional

Optional PU seat, make people feel more comfortable.