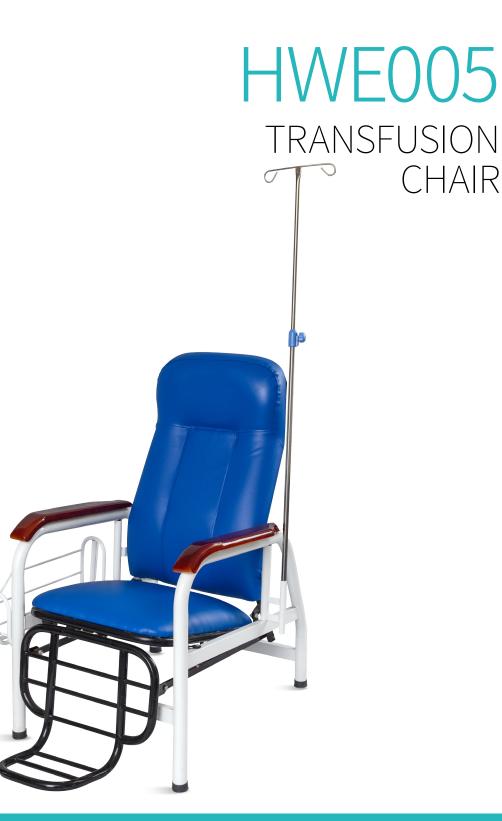

# HWE005

#### Design

Scientific design, ergonomics, simple structure, convenient operation, applied to infusion and patient rest. Can pull out to be a bed.

Plastic steel frame, strong stability, durable use, beautiful appearance, comfortable texture, convenient cleaning.

#### Back and Seat Plate

The back plate and seat plate are made of high-quality artificial leather and sponge, providing a safe, comfortable and warm infusion experience.

#### Armrest

Footrest

resistance.

The handrail is made of imported mountain wood, resin paint, and the shape is generous.

The pedal board is welded with high-quality steel pipes, which is well-made, sturdy and durable, and has strong rust resistance and fire

#### Shelf

There is a shelf on the side of the chair, which is convenient for the infusion person to put their belongings. Carbon steel structure, strong bearing capacity.

Beautiful appearance, easy to use and has the functions of anti-slip, anticollision, anti-shock, temperature resistance, noise reduction, etc.

#### IV Pole

Full stainless steel IV pole, bearing 15 kg.