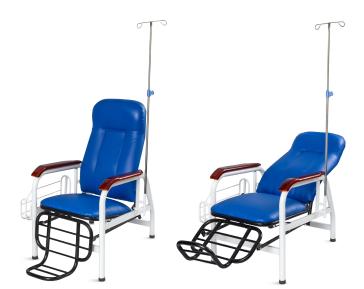

#### Design

Scientific design, ergonomics, simple structure, convenient operation, applied to infusion and patient rest. Can pull out to be a bed.

Plastic steel frame, strong stability, durable use, beautiful appearance, comfortable texture, convenient cleaning.