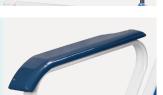

#### Seat

The head has a sponge support, which can give the infusion person a sense of security and comfort during the infusion state.

The handrail is inlaid with painted wooden handrails. The appearance is beautiful, the atmosphere, and the effect of paint can better reflect the texture of the handrails and soft touch.