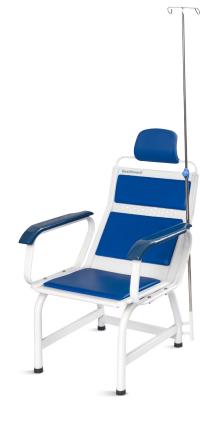

## **FEATURES** AND HIGHLIGHTS

#### **Technical parameters**

Seat Size (LxWxH)

670×800×1050 mm

### Technical configuration

| Anti-slip Feet Cover | 4pcs |
|----------------------|------|
| ☑ Wooden Armrest     | 2pcs |
| ☑ IV Pole Previsions | 2pcs |
| 🗹 IV Pole            | 1set |

#### Design

Scientific design, ergonomics, simple structure, convenient operation, applied to infusion and patient rest.

#### **Back and Seat Plate**

The back plate and seat plate are made of high-quality artificial leather and sponge, providing a safe, comfortable and warm infusion experience.