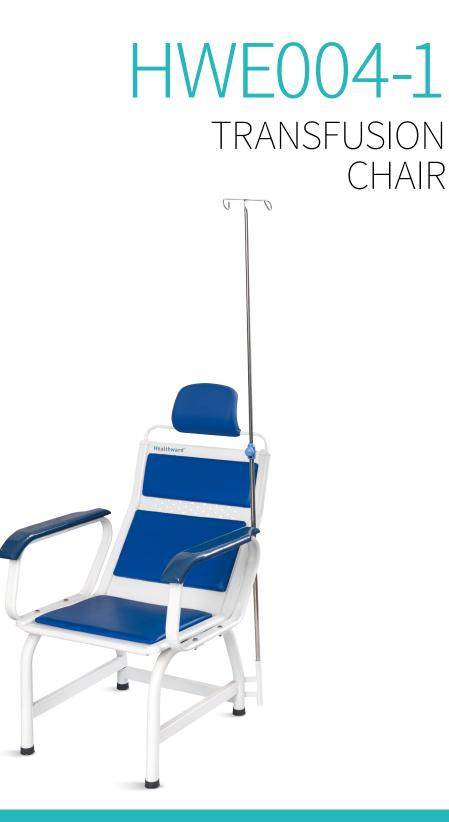

#### Design

Scientific design, ergonomics, simple structure, convenient operation, applied to infusion and patient rest.

#### **Back and Seat Plate**

The back plate and seat plate are made of high-quality artificial leather and sponge, providing a safe, comfortable and warm infusion experience.

#### Seat

The head has a sponge support, which can give the infusion person a sense of security and comfort during the infusion state.

The handrail is inlaid with painted wooden handrails. The appearance is beautiful, the atmosphere, and the effect of paint can better reflect the texture of the handrails and soft touch.

#### Foot Pad

Beautiful appearance, easy to use and has the functions of anti-slip, anticollision, anti-shock, temperature resistance, noise reduction, etc.