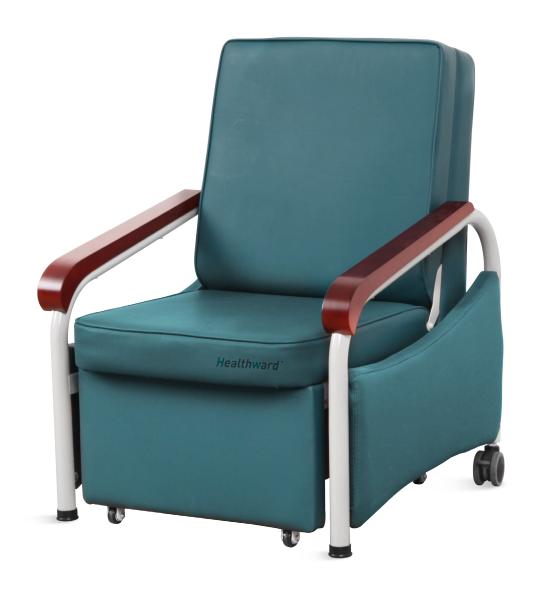

#### Design

The overall design is simple yet high-grade, fold into a chair mode during the day and unfold into a bed mode at night, safe and reliable. Elegant curved armrests, ergonomic design, stylish and comfortable.