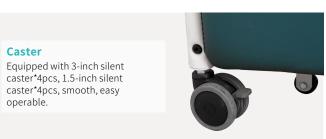

#### Design

The overall design is simple yet high-grade, fold into a chair mode during the day and unfold into a bed mode at night, safe and reliable. Elegant curved armrests, ergonomic design, stylish and comfortable.