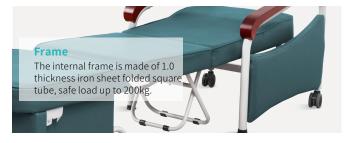

#### Technical parameters

| <ul> <li>External size</li> </ul>     | 650×2060×450mm                         |
|---------------------------------------|----------------------------------------|
| <ul> <li>Seat size</li> </ul>         | 780×650×450mm(backrest height: 1060mm) |
| <ul> <li>Safe working load</li> </ul> | 200kg                                  |
| ■ Color                               | MOQ>20 colors can be customized        |