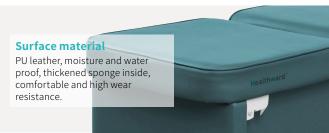

# HWE001-13

ACCOMPANY CHAIR



**Healthward** 

Healthier your life

## HWE001-13

#### **FEATURES** AND HIGHLIGHTS

#### Technical parameters

| <ul> <li>External size</li> </ul>     | 650×2060×450mm                         |
|---------------------------------------|----------------------------------------|
| <ul> <li>Seat size</li> </ul>         | 780×650×450mm(backrest height: 1060mm) |
| <ul> <li>Safe working load</li> </ul> | 200kg                                  |
| ■ Color                               | MOQ>20 colors can be customized        |



#### Design

The overall design is simple yet high-grade, fold into a chair mode during the day and unfold into a bed mode at night, safe and reliable. Elegant curved armrests, ergonomic design, stylish and comfortable.















### **Healthward**

As the circumstance of printing, the photos might have minor difference on color, tactile from real products. As the update of design and improvement, parameters and outlook of products might change, thanks for understanding.















export@health-ward.com

www.health-ward.com