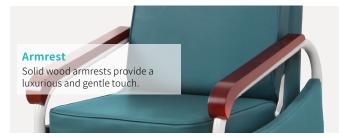

#### Design

The overall design is simple yet high-grade, fold into a chair mode during the day and unfold into a bed mode at night, safe and reliable. Elegant curved armrests, ergonomic design, stylish and comfortable.