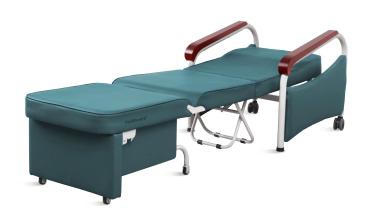

#### Design

The overall design is simple yet high-grade, fold into a chair mode during the day and unfold into a bed mode at night, safe and reliable. Elegant curved armrests, ergonomic design, stylish and comfortable.