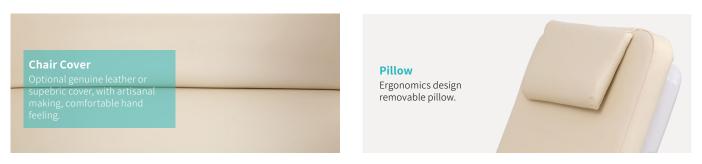

| 370×290mm            |
| ■ Armrest                              | 500×160mm            |
| <ul> <li>Mattress thickness</li> </ul> | 60mm                 |
| Back rest lifting                      | 0°-65°               |
| Leg rest lifting                       | 10° -90°             |
| Armrest swing out                      | 0°-270°              |
| Voltage and frequency:                 | 100-240 V · 50/60 Hz |
| Plug as required (hospital grade)      |                      |
|                                        |                      |







#### Technical configuration

| ? |
|---|
|   |

| ✓ Hand controller    | 1pc  |
|----------------------|------|
| ☑ Power cord         | 1pc  |
| ☑ 3'' silent caster  | 1set |
| ☑ Small dining table | 1pc  |







#### **Accessories**





#### Ultrafiber leather color table



<sup>\*</sup> Note: the above is the physical scan, there may be a certain color difference in kind.

### **Healthward**

As the circumstance of printing, the photos might have minor difference on color, tactile from real products. As the update of design and improvement, parameters and outlook of products might change, thanks for understanding.















export@health-ward.com

www.health-ward.com