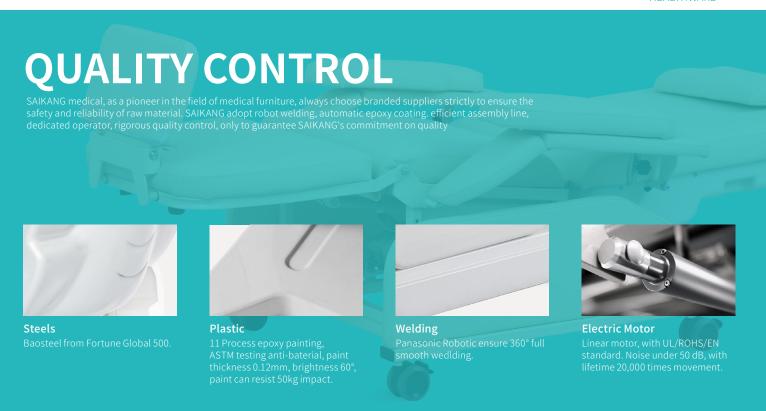

| 370×290mm            |
| ■ Armrest                              | 500×160mm            |
| <ul> <li>Mattress thickness</li> </ul> | 60mm                 |
| Back rest lifting                      | 0°-65°               |
| Leg rest lifting                       | 10° -90°             |
| Armrest swing out                      | 0°-270°              |
| Voltage and frequency:                 | 100-240 V · 50/60 Hz |
| Plug as required (hospital grade)      |                      |
|                                        |                      |







#### Technical configuration

| ? |
|---|
|   |

| ✓ Hand controller    | 1pc  |
|----------------------|------|
| ☑ Power cord         | 1pc  |
| ☑ 3'' silent caster  | 1set |
| ☑ Small dining table | 1pc  |







#### **Accessories**





#### Ultrafiber leather color table



<sup>\*</sup> Note: the above is the physical scan, there may be a certain color difference in kind.

### **Healthward**

As the circumstance of printing, the photos might have minor difference on color, tactile from real products. As the update of design and improvement, parameters and outlook of products might change, thanks for understanding.















export@health-ward.com

www.health-ward.com