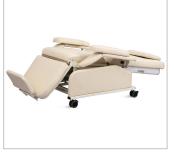

# HWE-135

ELECTRIC DIALYSIS CHAIR

#### FEATURES AND HIGHLIGHTS

| • Size                                 | 1830×580mm           |
|----------------------------------------|----------------------|
| ■ Back                                 | 800×580mm            |
| ■ Seat                                 | 530×580mm            |
| ■ Leg                                  | 490×580mm            |
| Foot board                             | (230-360)×220mm      |
| Seat height                            | 560mm                |
| • Pillow                               | 370×290mm            |
| ■ Armrest                              | 500×160mm            |
| <ul> <li>Mattress thickness</li> </ul> | 60mm                 |
| Back rest lifting                      | 0°-65°               |
| Leg rest lifting                       | 10° -90°             |
| Armrest swing out                      | 0°-270°              |
| Voltage and frequency:                 | 100-240 V · 50/60 Hz |
| Plug as required (hospital grade)      |                      |
|                                        |                      |