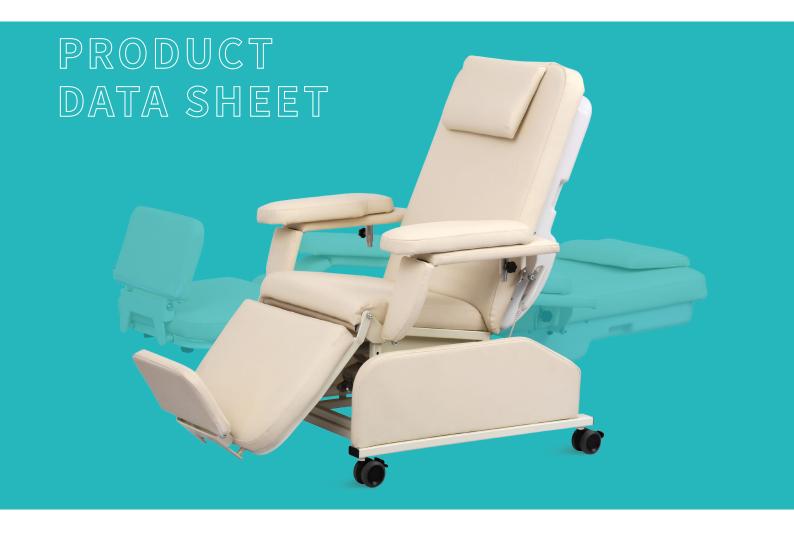

# HWE-135

ELECTRIC DIALYSIS CHAIR

#### FEATURES AND HIGHLIGHTS

| • Size                                 | 1830×580mm           |
|----------------------------------------|----------------------|
| ■ Back                                 | 800×580mm            |
| ■ Seat                                 | 530×580mm            |
| ■ Leg                                  | 490×580mm            |
| Foot board                             | (230-360)×220mm      |
| Seat height                            | 560mm                |
| • Pillow                               | 370×290mm            |
| ■ Armrest                              | 500×160mm            |
| <ul> <li>Mattress thickness</li> </ul> | 60mm                 |
| Back rest lifting                      | 0°-65°               |
| Leg rest lifting                       | 10° -90°             |
| Armrest swing out                      | 0°-270°              |
| Voltage and frequency:                 | 100-240 V · 50/60 Hz |
| Plug as required (hospital grade)      |                      |
|                                        |                      |

#### Technical configuration

| ? |
|---|
|   |

| ✓ Hand controller    | 1pc  |
|----------------------|------|
| ☑ Power cord         | 1pc  |
| ☑ 3'' silent caster  | 1set |
| ☑ Small dining table | 1pc  |