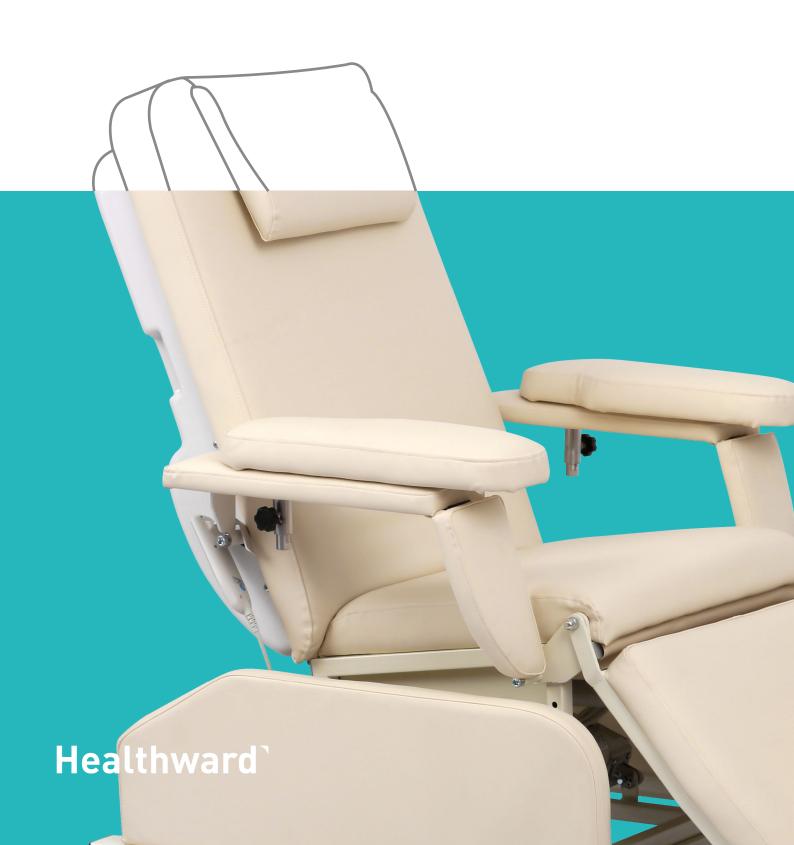

# HWE-135

ELECTRIC DIALYSIS CHAIR

#### FEATURES AND HIGHLIGHTS

| • Size                                 | 1830×580mm           |
|----------------------------------------|----------------------|
| ■ Back                                 | 800×580mm            |
| ■ Seat                                 | 530×580mm            |
| ■ Leg                                  | 490×580mm            |
| Foot board                             | (230-360)×220mm      |
| Seat height                            | 560mm                |
| • Pillow                               | 370×290mm            |
| ■ Armrest                              | 500×160mm            |
| <ul> <li>Mattress thickness</li> </ul> | 60mm                 |
| Back rest lifting                      | 0°-65°               |
| Leg rest lifting                       | 10° -90°             |
| Armrest swing out                      | 0°-270°              |
| Voltage and frequency:                 | 100-240 V · 50/60 Hz |
| Plug as required (hospital grade)      |                      |
|                                        |                      |