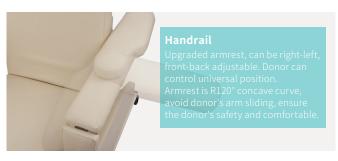

| 370×290mm            |
| ■ Armrest                              | 500×160mm            |
| <ul> <li>Mattress thickness</li> </ul> | 60mm                 |
| Back rest lifting                      | 0°-65°               |
| Leg rest lifting                       | 10° -90°             |
| Armrest swing out                      | 0°-270°              |
| Voltage and frequency:                 | 100-240 V · 50/60 Hz |
| Plug as required (hospital grade)      |                      |
|                                        |                      |







#### Technical configuration

| ? |
|---|
|   |

| ✓ Hand controller    | 1pc  |
|----------------------|------|
| ☑ Power cord         | 1pc  |
| ☑ 3'' silent caster  | 1set |
| ☑ Small dining table | 1pc  |







#### **Accessories**





#### Ultrafiber leather color table



<sup>\*</sup> Note: the above is the physical scan, there may be a certain color difference in kind.

### **Healthward**

As the circumstance of printing, the photos might have minor difference on color, tactile from real products. As the update of design and improvement, parameters and outlook of products might change, thanks for understanding.















export@health-ward.com

www.health-ward.com