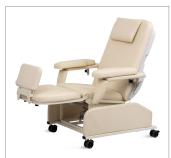

# HWE-135

ELECTRIC DIALYSIS CHAIR

#### FEATURES AND HIGHLIGHTS

| • Size                                 | 1830×580mm           |
|----------------------------------------|----------------------|
| ■ Back                                 | 800×580mm            |
| ■ Seat                                 | 530×580mm            |
| ■ Leg                                  | 490×580mm            |
| Foot board                             | (230-360)×220mm      |
| Seat height                            | 560mm                |
| • Pillow                               | 370×290mm            |
| ■ Armrest                              | 500×160mm            |
| <ul> <li>Mattress thickness</li> </ul> | 60mm                 |
| Back rest lifting                      | 0°-65°               |
| Leg rest lifting                       | 10° -90°             |
| Armrest swing out                      | 0°-270°              |
| Voltage and frequency:                 | 100-240 V · 50/60 Hz |
| Plug as required (hospital grade)      |                      |
|                                        |                      |