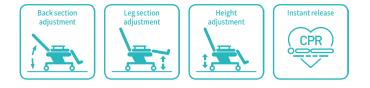

### FEATURES AND HIGHLIGHTS

### Technical parameters

| <ul> <li>Size</li> </ul>                              | 1950×580mm           |
|-------------------------------------------------------|----------------------|
| <ul> <li>Back</li> </ul>                              | 820×580mm            |
| Seat                                                  | 480×580mm            |
| <ul> <li>Leg</li> </ul>                               | 530×530mm            |
| <ul> <li>Seat height</li> </ul>                       | 540-640mm            |
| Armrest                                               | 500×160mm            |
| <ul> <li>Mattress thickness</li> </ul>                | 70mm                 |
| <ul> <li>Back rest lifting</li> </ul>                 | 0°- 70°              |
| <ul> <li>Leg rest lifting</li> </ul>                  | 20° -75°             |
| <ul> <li>Armrest swing out</li> </ul>                 | 0°-270°              |
| <ul> <li>Armrest height adjustable</li> </ul>         | 100mm                |
| Foot board adjustable distance                        | 150mm                |
| <ul> <li>Voltage and frequency:</li> </ul>            | 100-240 V · 50/60 Hz |
| <ul> <li>Plug as required (hospital grade)</li> </ul> |                      |

### Technical configuration

| ☑ With CPR           |      |
|----------------------|------|
| ☑ Hand controller    | 1pc  |
| ☑ Power cord         | 1pc  |
| ☑ 3'' silent caster  | 1set |
| 🗹 Small dining table | 1pc  |