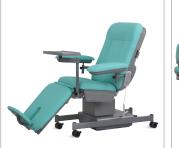

# HWE-134 ELECTRIC DIALYSIS CHAIR

# HWE-134

### Technical parameters

| <ul> <li>Size</li> </ul>                              | 1950×580mm           |
|-------------------------------------------------------|----------------------|
| <ul> <li>Back</li> </ul>                              | 820×580mm            |
| Seat                                                  | 480×580mm            |
| <ul> <li>Leg</li> </ul>                               | 530×530mm            |
| <ul> <li>Seat height</li> </ul>                       | 540-640mm            |
| Armrest                                               | 500×160mm            |
| <ul> <li>Mattress thickness</li> </ul>                | 70mm                 |
| <ul> <li>Back rest lifting</li> </ul>                 | 0°- 70°              |
| <ul> <li>Leg rest lifting</li> </ul>                  | 20° -75°             |
| <ul> <li>Armrest swing out</li> </ul>                 | 0°-270°              |
| <ul> <li>Armrest height adjustable</li> </ul>         | 100mm                |
| Foot board adjustable distance                        | 150mm                |
| <ul> <li>Voltage and frequency:</li> </ul>            | 100-240 V · 50/60 Hz |
| <ul> <li>Plug as required (hospital grade)</li> </ul> |                      |