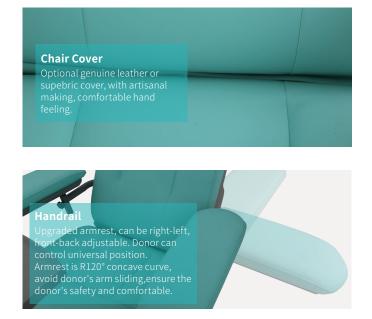

### Table Board

Adjustable ABS tray table, with antiskid convex edge, tank for cup and cellphone. USB/5V optional. Very convenient for donor.

Foot Board 150mm foot board adjustable distance.

\* Note: the above is the physical scan, there may be a certain color difference in kind.