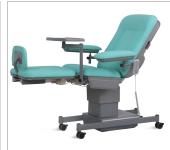

# HWE-134 ELECTRIC DIALYSIS CHAIR

# HWE-134

### Technical parameters

| <ul> <li>Size</li> </ul>                              | 1950×580mm           |
|-------------------------------------------------------|----------------------|
| <ul> <li>Back</li> </ul>                              | 820×580mm            |
| Seat                                                  | 480×580mm            |
| <ul> <li>Leg</li> </ul>                               | 530×530mm            |
| <ul> <li>Seat height</li> </ul>                       | 540-640mm            |
| Armrest                                               | 500×160mm            |
| <ul> <li>Mattress thickness</li> </ul>                | 70mm                 |
| <ul> <li>Back rest lifting</li> </ul>                 | 0°- 70°              |
| <ul> <li>Leg rest lifting</li> </ul>                  | 20° -75°             |
| <ul> <li>Armrest swing out</li> </ul>                 | 0°-270°              |
| <ul> <li>Armrest height adjustable</li> </ul>         | 100mm                |
| Foot board adjustable distance                        | 150mm                |
| <ul> <li>Voltage and frequency:</li> </ul>            | 100-240 V · 50/60 Hz |
| <ul> <li>Plug as required (hospital grade)</li> </ul> |                      |