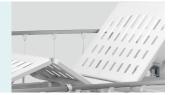

#### Design

Extra Long and height head foot board, with curve surrounded design, provide conforting feeling for patients.

#### Side Rail

L-shaped foldable guardrail(Patent), bended tube, solid installing, 0 shaking, anti-pinch, protect ensure patient's safety.