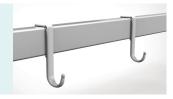

ard. Noise under 50 dB, with lifetime 20,000 times movement.



#### **Bed Surface**

Stamping forming platform, smooth surface no welding scar, bearing 250 kg load. Option ABS platform and resin X-ray translucent platform.



#### Side Rail

L-shaped foldable guardrail(Patent), bended tube, solid installing, 0 shaking, anti-pinch, protect ensure patient's safety.



#### **Head & Foot Board**

Full ABS material, Buttom can endure 100,000 times press Head and foot board can be reversable.



#### Wheels

TPR tire no worn out after running 30KM, save anti-winding hard shell, united forming without bolts.
Pass Dynamic test: Bearing 120kg run 30KM and pass obstacles 500time.



#### IV pole

Stainless Steel Column with plastic hook.



#### **Drainage Hooks**

Mobile plastic drainage hooks.



# **Healthward**

As the circumstance of printing, the photos might have minor difference on color, tactile from real products. As the update of design and improvement, parameters and outlook of products might change, thanks for understanding.















export@health-ward.com

www.health-ward.com