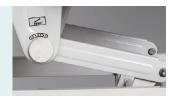

#### **Electric Motor**

Linear motor, with UL/ROHS/EN standard. Noise under 50 dB, with lifetime 20,000 times movement.