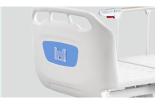

#### **Head & Foot Board**

Full ABS material, Buttom can endure 100,000 times press Head and foot board can be reversable.