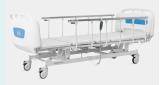

# THREE FUNCTIONS ELECTRIC BED

**Healthward** 

Healthier your life

#### Technical parameters

| • Size (LxW)                          | 2245x1000 mm |
|---------------------------------------|--------------|
| ■ Bed height adjustment               | 435-745 mm   |
| <ul> <li>Mattress platform</li> </ul> | 1925x830 mm  |
| Safe working load                     | 250 kg       |
| Back-rest adjustment                  | 0-75° (±10°) |
| Knee-rest adjustment                  | 0-35°(±10°)  |
|                                       |              |

### Technical configuration

| ✓ Linear motor                            | 3 pcs   |
|-------------------------------------------|---------|
| ☑ Hand controller                         | 1 set   |
| ☑ 5" hardshell castors with break         | 4 pcs   |
| ☑ Foldable side rail with ProErgo-Handle™ | 1 set   |
| ☑ ABS bed ends with safe lock             | 1 set   |
| ☑ IV pole                                 | 1 set   |
| ☑ IV pole prevision                       | 4 pcs   |
| ☑ Drainage hook                           | 2 pcs   |
|                                           | ······· |