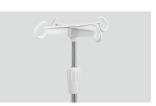

### **Electric Motor**

Linear motor, with UL/ROHS/EN standard. Noise under 50 dB, with lifetime 20,000 times movement.



#### **Bed Surface**

Stamping forming platform, smooth surface no welding scar, bearing 250 kg load. Option ABS platform and resin X-ray translucent platform.



#### Side Rail

L-shaped foldable guardrail(Patent), bended tube, solid installing, 0 shaking, anti-pinch, protect ensure patient's safety.



#### **Head & Foot Board**

Full ABS material, Buttom can endure 100,000 times press Head and foot board can be reversable.



#### Wheels

TPR tire no worn out after running 30KM, save anti-winding hard shell, united forming without bolts.
Pass Dynamic test: Bearing 120kg run 30KM and pass obstacles 500time.



#### IV pole

Stainless Steel Column with plastic hook.



#### **Drainage Hooks**

Mobile plastic drainage hooks.



# **Healthward**

As the circumstance of printing, the photos might have minor difference on color, tactile from real products. As the update of design and improvement, parameters and outlook of products might change, thanks for understanding.















export@health-ward.com

www.health-ward.com