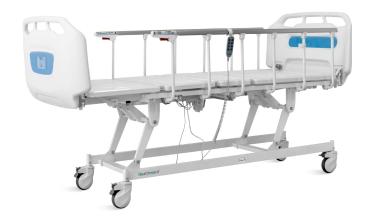

# THREE FUNCTIONS ELECTRIC BED

**Healthward** 

Healthier your life

### Technical configuration

| ✓ Linear motor                            | 3 pcs   |
|-------------------------------------------|---------|
| ☑ Hand controller                         | 1 set   |
| ☑ 5" hardshell castors with break         | 4 pcs   |
| ☑ Foldable side rail with ProErgo-Handle™ | 1 set   |
| ☑ ABS bed ends with safe lock             | 1 set   |
| ☑ IV pole                                 | 1 set   |
| ☑ IV pole prevision                       | 4 pcs   |
| ☑ Drainage hook                           | 2 pcs   |
|                                           | ······· |

#### Side Rail

L-shaped foldable guardrail(Patent), bended tube, solid installing, 0 shaking, anti-pinch, protect ensure patient's safety.

#### IV pole

Stainless Steel Column with plastic hook.

#### **Drainage Hooks**

Mobile plastic drainage hooks.