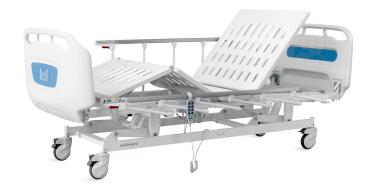

#### Design

Extra Long and height head foot board, with curve surrounded design, provide conforting feeling for patients.

#### **Bed Surface**

Stamping forming platform, smooth surface no welding scar, bearing 250 kg load. Option ABS platform and resin X-ray translucent platform.

#### Side Rail

L-shaped foldable guardrail(Patent), bended tube, solid installing, 0 shaking, anti-pinch, protect ensure patient's safety.