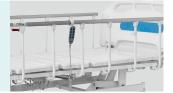

#### Side Rail

L-shaped foldable guardrail(Patent), bended tube, solid installing, 0 shaking, anti-pinch, protect ensure patient's safety.

#### IV pole

Stainless Steel Column with plastic hook.

#### **Drainage Hooks**

Mobile plastic drainage hooks.