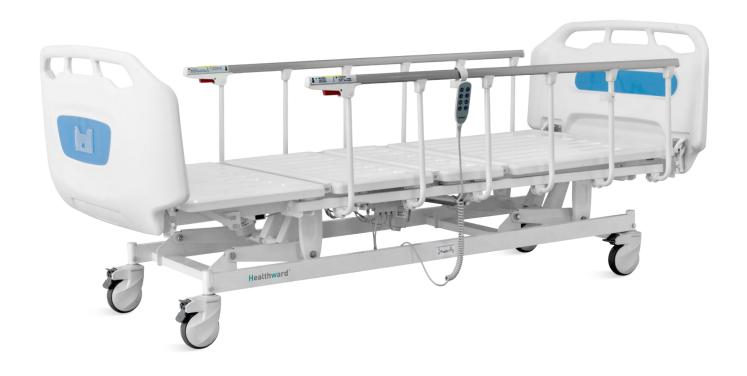

# THREE FUNCTIONS ELECTRIC BED

**Healthward** 

Healthier your life

#### Technical parameters

| • Size (LxW)                          | 2245x1000 mm |
|---------------------------------------|--------------|
| ■ Bed height adjustment               | 435-745 mm   |
| <ul> <li>Mattress platform</li> </ul> | 1925x830 mm  |
| Safe working load                     | 250 kg       |
| Back-rest adjustment                  | 0-75° (±10°) |
| Knee-rest adjustment                  | 0-35°(±10°)  |
|                                       |              |

### Technical configuration

| ✓ Linear motor                            | 3 pcs   |
|-------------------------------------------|---------|
| ☑ Hand controller                         | 1 set   |
| ☑ 5" hardshell castors with break         | 4 pcs   |
| ☑ Foldable side rail with ProErgo-Handle™ | 1 set   |
| ☑ ABS bed ends with safe lock             | 1 set   |
| ☑ IV pole                                 | 1 set   |
| ☑ IV pole prevision                       | 4 pcs   |
| ☑ Drainage hook                           | 2 pcs   |
|                                           | ······· |

#### Design

Extra Long and height head foot board, with curve surrounded design, provide conforting feeling for patients.

#### Side Rail

L-shaped foldable guardrail(Patent), bended tube, solid installing, 0 shaking, anti-pinch, protect ensure patient's safety.

#### **Head & Foot Board**

Full ABS material, Buttom can endure 100,000 times press Head and foot board can be reversable.

#### Wheels

TPR tire no worn out after running 30KM, save anti-winding hard shell, united forming without bolts.
Pass Dynamic test: Bearing 120kg run 30KM and pass obstacles 500time.

#### IV pole

Stainless Steel Column with plastic hook.