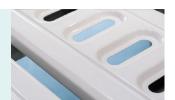

#### **Bed Surface**

Stamping forming platform, smooth surface no welding scar, bearing 250 kg load. Option ABS platform and resin X-ray translucent platform.