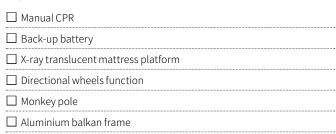

### Optional

#### **Bed Surface**

Stamping forming platform, smooth surface no welding scar, bearing 250 kg load. Option ABS platform and resin X-ray translucent platform.