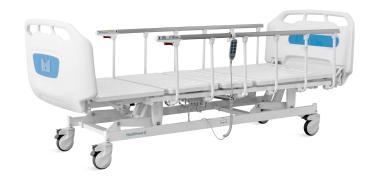

# THREE FUNCTIONS ELECTRIC BED

**Healthward** 

Healthier your life

#### Technical parameters

| • Size (LxW)                          | 2245x1000 mm |
|---------------------------------------|--------------|
| ■ Bed height adjustment               | 435-745 mm   |
| <ul> <li>Mattress platform</li> </ul> | 1925x830 mm  |
| Safe working load                     | 250 kg       |
| Back-rest adjustment                  | 0-75° (±10°) |
| Knee-rest adjustment                  | 0-35°(±10°)  |
|                                       |              |

### Technical configuration

| ✓ Linear motor                            | 3 pcs   |
|-------------------------------------------|---------|
| ☑ Hand controller                         | 1 set   |
| ☑ 5" hardshell castors with break         | 4 pcs   |
| ☑ Foldable side rail with ProErgo-Handle™ | 1 set   |
| ☑ ABS bed ends with safe lock             | 1 set   |
| ☑ IV pole                                 | 1 set   |
| ☑ IV pole prevision                       | 4 pcs   |
| ☑ Drainage hook                           | 2 pcs   |
|                                           | ······· |

#### Design

Extra Long and height head foot board, with curve surrounded design, provide conforting feeling for patients.

#### Side Rail

L-shaped foldable guardrail(Patent), bended tube, solid installing, 0 shaking, anti-pinch, protect ensure patient's safety.