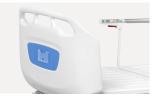

#### **Head & Foot Board**

Head and foot board can be reversable, extra height design, size: 1000\*563mm; ABS Grace Bed Ends with Safe Lock, automatic lock without any manual operation on lock, on/off removable mark on hook lock.