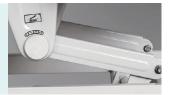

#### **Hand Control**

Retractable hand crank, 100,000 times remaining intact Extreme protection device, sounds when tipped to the max position, Strong pallets to increase the bed height adjustment (435-745mm).