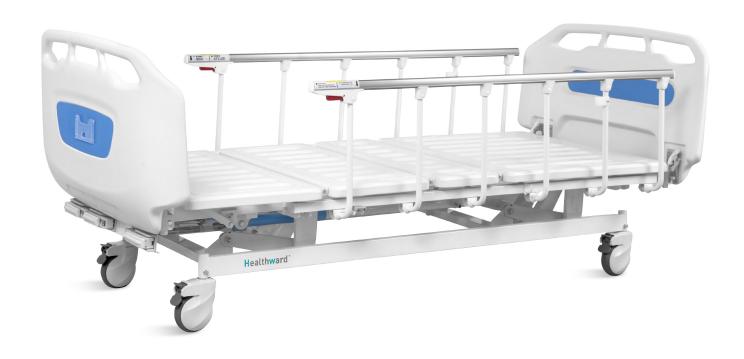

# THREE FUNCTIONS MANUAL BED

**Healthward** 

Healthier your life

# HWD3w

## FEATURES AND HIGHLIGHTS

## Technical parameters

| <ul> <li>External size (LxWxH)</li> </ul> | 2245x1000x435-745 mm |
|-------------------------------------------|----------------------|
| <ul> <li>Mattress platform</li> </ul>     | 1925x830 mm          |
| Safe working load                         | 250 kg               |
| Back-rest adjustment                      | 0-75°(±10°)          |
| <ul> <li>Knee-rest adjustment</li> </ul>  | 0-35°(±10°)          |

## Technical configuration

| ✓ Manual Cranks                   | 3pcs |
|-----------------------------------|------|
| ✓ 5" Hardshell Castors            | 4pcs |
| ☑ Foldable Side Rail with ProErgo |      |
| ✓ ABS Grace Bed Ends with Safe    |      |
| ✓ IV Pole                         | 1set |
| ✓ IV Pole Prevision               | 4pcs |
| ✓ Drainage Hook                   | 2pcs |
| -                                 |      |

#### Design

Extra long and height head foot board, with curve surrounded design, provide conforting feeling for patients.

#### Guardrail

L-shaped foldable guardrail (Patent) with ProErgo-Handle™, patented parts. with red and green mark to indicated if the siderail is locked or not. Bended tube, solid installing, 0 shaking, antipinch, protect patient's safety.

#### **Head & Foot Board**

Head and foot board can be reversable, extra height design, size: 1000\*563mm; ABS Grace Bed Ends with Safe Lock, automatic lock without any manual operation on lock, on/off removable mark on hook lock.

#### Castors

5" hardshell casters TPR tire no worn out after running 30KM, save anti-winding hard shell, united forming without bolts. Pass Dynamic test: Bearing 120kg run 30KM and pass obstacles 500 time.