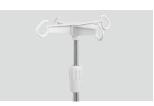

Guardrail

L-shaped foldable guardrail (Patent) with ProErgo-Handle™, patented parts. with red and green mark to indicated if the siderail is locked or not. Bended tube, solid installing, 0 shaking, antipinch, protect patient's safety.



#### **Head & Foot Board**

Head and foot board can be reversable, extra height design, size: 1000\*563mm; ABS Grace Bed Ends with Safe Lock, automatic lock without any manual operation on lock, on/off removable mark on hook lock.



#### Castors

5" hardshell casters TPR tire no worn out after running 30KM, save anti-winding hard shell, united forming without bolts. Pass Dynamic test: Bearing 120kg run 30KM and pass obstacles 500 time.



#### **Drainage Hooks**

Mobile plastic drainage hooks.



#### IV pole

Stainless Steel Column with plastic hook.



# **Healthward**

As the circumstance of printing, the photos might have minor difference on color, tactile from real products. As the update of design and improvement, parameters and outlook of products might change, thanks for understanding.















export@health-ward.com

www.health-ward.com