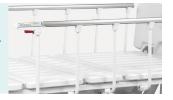

#### Guardrail

L-shaped foldable guardrail (Patent) with ProErgo-Handle™, patented parts. with red and green mark to indicated if the siderail is locked or not. Bended tube, solid installing, 0 shaking, antipinch, protect patient's safety.