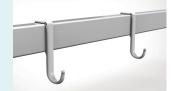

50KG load. Option resin X-ray translucent platform.



#### Guardrail

L-shaped foldable guardrail (Patent) with ProErgo-Handle™, patented parts. with red and green mark to indicated if the siderail is locked or not. Bended tube, solid installing, 0 shaking, antipinch, protect patient's safety.



#### **Head & Foot Board**

Head and foot board can be reversable, extra height design, size: 1000\*563mm; ABS Grace Bed Ends with Safe Lock, automatic lock without any manual operation on lock, on/off removable mark on hook lock.



#### Castors

5" hardshell casters TPR tire no worn out after running 30KM, save anti-winding hard shell, united forming without bolts. Pass Dynamic test: Bearing 120kg run 30KM and pass obstacles 500 time.



#### **Drainage Hooks**

Mobile plastic drainage hooks.



#### IV pole

Stainless Steel Column with plastic hook.



# **Healthward**

As the circumstance of printing, the photos might have minor difference on color, tactile from real products. As the update of design and improvement, parameters and outlook of products might change, thanks for understanding.















export@health-ward.com

www.health-ward.com