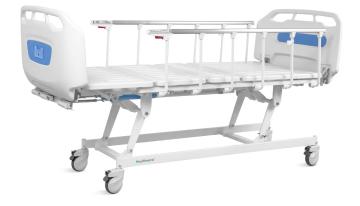

# THREE FUNCTIONS MANUAL BED

**Healthward** 

Healthier your life

#### Design

Extra long and height head foot board, with curve surrounded design, provide conforting feeling for patients.

#### Guardrail

L-shaped foldable guardrail (Patent) with ProErgo-Handle™, patented parts. with red and green mark to indicated if the siderail is locked or not. Bended tube, solid installing, 0 shaking, antipinch, protect patient's safety.

#### **Head & Foot Board**

Head and foot board can be reversable, extra height design, size: 1000\*563mm; ABS Grace Bed Ends with Safe Lock, automatic lock without any manual operation on lock, on/off removable mark on hook lock.