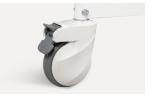

#### Castors

5" hardshell casters TPR tire no worn out after running 30KM, save anti-winding hard shell, united forming without bolts. Pass Dynamic test: Bearing 120kg run 30KM and pass obstacles 500 time.