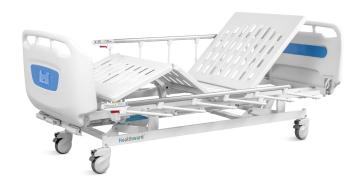

# THREE FUNCTIONS MANUAL BED

**Healthward** 

Healthier your life

#### Design

Extra long and height head foot board, with curve surrounded design, provide conforting feeling for patients.

#### Guardrail

L-shaped foldable guardrail (Patent) with ProErgo-Handle™, patented parts. with red and green mark to indicated if the siderail is locked or not. Bended tube, solid installing, 0 shaking, antipinch, protect patient's safety.

#### **Head & Foot Board**

Head and foot board can be reversable, extra height design, size: 1000\*563mm; ABS Grace Bed Ends with Safe Lock, automatic lock without any manual operation on lock, on/off removable mark on hook lock.