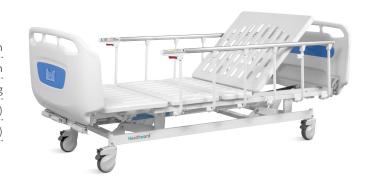

# THREE FUNCTIONS MANUAL BED

**Healthward** 

Healthier your life

#### Design

Extra long and height head foot board, with curve surrounded design, provide conforting feeling for patients.

#### Guardrail

L-shaped foldable guardrail (Patent) with ProErgo-Handle™, patented parts. with red and green mark to indicated if the siderail is locked or not. Bended tube, solid installing, 0 shaking, antipinch, protect patient's safety.

#### **Head & Foot Board**

Head and foot board can be reversable, extra height design, size: 1000\*563mm; ABS Grace Bed Ends with Safe Lock, automatic lock without any manual operation on lock, on/off removable mark on hook lock.