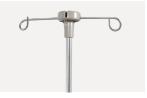

The concave vent hole design of the plastic spray bed panel has strong air permeability and can effectively prevent bedsores. The bed panel is connected by sheet metal connectors, which is more convenient for assembly..



#### Guardrail

Adopt aluminum alloy liftable guardrail, the distance between the protective tubes is less than 8 cm, and there are 3 gears to adjust the height, anti-pinch hands to protect children's safety.



#### Head & Foot Board

The bed ends are integrally formed by PP blow molding, which is warm and beautiful and can effectively protect the bed and the patient from colliding with the wall.



#### Castors

5" silent casters, each with independent brakes.



#### **Drainage Hooks**

Mobile plastic drainage hooks.



#### IV Pole

Full SS IV pole, bearing 15kg.



#### **Shoes Holder**

Utility holder & Shoes holder.



# **Healthward**

As the circumstance of printing, the photos might have minor difference on color, tactile from real products. As the update of design and improvement, parameters and outlook of products might change, thanks for understanding.















export@health-ward.com

www.health-ward.com