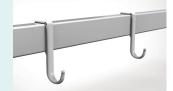

n, Controlled By manual cranks.



#### Platform

The concave vent hole design of the plastic spray bed panel has strong air permeability and can effectively prevent bedsores. The bed panel is connected by sheet metal connectors, which is more convenient for assembly..



#### Guardrail

Adopt aluminum alloy liftable guardrail, the distance between the protective tubes is less than 8 cm, and there are 3 gears to adjust the height, anti-pinch hands to protect children's safety.



#### Head & Foot Board

The bed ends are integrally formed by PP blow molding, which is warm and beautiful and can effectively protect the bed and the patient from colliding with the wall.



#### Castors

5" silent casters, each with independent brakes.



#### **Drainage Hooks**

Mobile plastic drainage hooks.



#### IV Pole

Full SS IV pole, bearing 15kg.



#### **Shoes Holder**

Utility holder & Shoes holder.



# **Healthward**

As the circumstance of printing, the photos might have minor difference on color, tactile from real products. As the update of design and improvement, parameters and outlook of products might change, thanks for understanding.















export@health-ward.com

www.health-ward.com