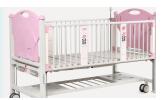

# TWO FUNCTIONS CHILDREN BED

**Healthward** 

Healthier your life

#### Head & Foot Board

The bed ends are integrally formed by PP blow molding, which is warm and beautiful and can effectively protect the bed and the patient from colliding with the wall.