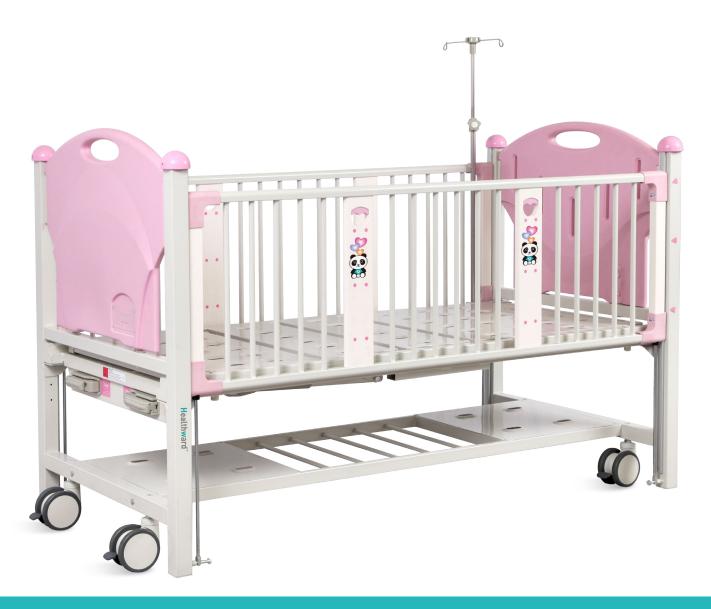

#### **Hand Control**

The Bed With Two Function, Controlled By manual cranks.

#### Guardrail

Adopt aluminum alloy liftable guardrail, the distance between the protective tubes is less than 8 cm, and there are 3 gears to adjust the height, anti-pinch hands to protect children's safety.

#### Head & Foot Board

The bed ends are integrally formed by PP blow molding, which is warm and beautiful and can effectively protect the bed and the patient from colliding with the wall.

#### Castors

5" silent casters, each with independent brakes.

#### IV Pole

Full SS IV pole, bearing 15kg.

#### **Shoes Holder**

Utility holder & Shoes holder.