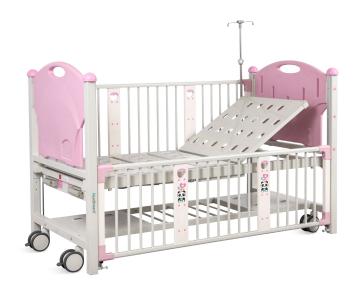

# HWCX2x

# TWO FUNCTIONS CHILDREN BED



**Healthward** 

Healthier your life

# HWCX2x

## FEATURES AND HIGHLIGHTS





### Technical parameters

| <ul><li>External size (LxWxH)</li></ul> | 1880x900x1260 mm |
|-----------------------------------------|------------------|
| Bed height                              | 585 mm           |
| <ul> <li>Mattress platform</li> </ul>   | 1770x720 mm      |
| Back-rest adjustment                    | 0-75° (±10°)     |
| Knee-rest adjustment                    | 0-35° (±10°)     |



### Technical configuration

| ✓ Manual Cranks                    | 2pcs |
|------------------------------------|------|
| ☑ 5" Double Side Castors           | 4pcs |
| ☑ Full Length Side Rail            | 1set |
| Plastic Bed Ends with Cartoon Bear | 1рс  |
| ✓ IV Pole                          | 1pc  |
| ✓ IV Pole Prevision                | 4pcs |
| ☑ Drainage Hook                    | 2pcs |
| ☑ Buffer Air Spring                | 4pcs |



#### Design

The bed frame is formed by sheet metal bending and welding, which reduces the dead angle of the plastic spraying and makes the product more beautiful.



#### Plastic

Environmental plastic can be sterilized in 100°C, tensile upto 30MPa Virgin ABS material.



#### Steels | Painting

Baosteel from Fortune Global 500 11 Process epoxy pain