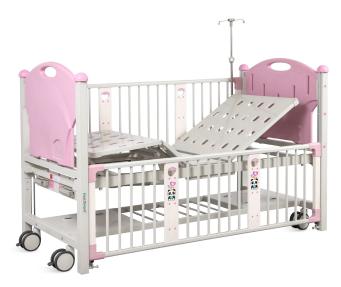

# TWO FUNCTIONS CHILDREN BED

**Healthward** 

Healthier your life

#### **Hand Control**

The Bed With Two Function, Controlled By manual cranks.

#### Platform

The concave vent hole design of the plastic spray bed panel has strong air permeability and can effectively prevent bedsores. The bed panel is connected by sheet metal connectors, which is more convenient for assembly..

#### Guardrail

Adopt aluminum alloy liftable guardrail, the distance between the protective tubes is less than 8 cm, and there are 3 gears to adjust the height, anti-pinch hands to protect children's safety.

#### Head & Foot Board

The bed ends are integrally formed by PP blow molding, which is warm and beautiful and can effectively protect the bed and the patient from colliding with the wall.

#### IV Pole

Full SS IV pole, bearing 15kg.