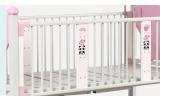

#### Guardrail

Adopt aluminum alloy liftable guardrail, the distance between the protective tubes is less than 8 cm, and there are 3 gears to adjust the height, anti-pinch hands to protect children's safety.