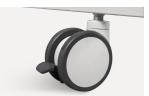

edlding.



#### **Hand Control**

The Bed With Two Function, Controlled By manual cranks.



#### Platform

The concave vent hole design of the plastic spray bed panel has strong air permeability and can effectively prevent bedsores. The bed panel is connected by sheet metal connectors, which is more convenient for assembly..



#### Guardrail

Adopt aluminum alloy liftable guardrail, the distance between the protective tubes is less than 8 cm, and there are 3 gears to adjust the height, anti-pinch hands to protect children's safety.



#### Head & Foot Board

The bed ends are integrally formed by PP blow molding, which is warm and beautiful and can effectively protect the bed and the patient from colliding with the wall.



#### Castors

5" silent casters, each with independent brakes.



#### **Drainage Hooks**

Mobile plastic drainage hooks.



#### IV Pole

Full SS IV pole, bearing 15kg.



#### **Shoes Holder**

Utility holder & Shoes holder.



# **Healthward**

As the circumstance of printing, the photos might have minor difference on color, tactile from real products. As the update of design and improvement, parameters and outlook of products might change, thanks for understanding.















export@health-ward.com

www.health-ward.com