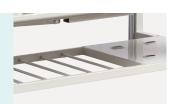

#### Platform

The concave vent hole design of the plastic spray bed panel has strong air permeability and can effectively prevent bedsores. The bed panel is connected by sheet metal connectors, which is more convenient for assembly..