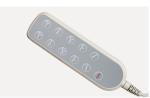

or, with UL/ROHS/EN standard. Noise under 50 dB, with lifetime 20,000 times movement.



#### **Head & Foot Board**

The bed ends are integrally formed by PP blow molding, which is warm and beautiful and can effectively protect the bed and the patient from colliding with the wall.



#### **Bed Platform**

Stamping forming platform, smooth surface no welding scar, bearing 250KG load.



#### **Braking System**

Break spring keep qualified after 10,000times uninteruped break.



#### Wheels

5-inch double-sided casters, smooth and smooth running, durable with central locking.

Castors with TPR tire, no worn-out after running 30KM, united forming without bolts.



#### **Bumper Cover**

Reduce the impact of the collision, safe and slinky.



#### **Nurse Control**

Hook type nurse control.



#### IV pole

Stainless Steel Column with plastic hook.



#### **Drainage Hooks**

Mobile plastic drainage hooks.



## **Healthward**

As the circumstance of printing, the photos might have minor difference on color, tactile from real products. As the update of design and improvement, parameters and outlook of products might change, thanks for understanding.















export@health-ward.com

www.health-ward.com