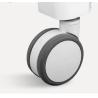

#### Wheels

5-inch double-sided casters, smooth and smooth running, durable with central locking.

Castors with TPR tire, no worn-out after running 30KM, united forming without bolts.