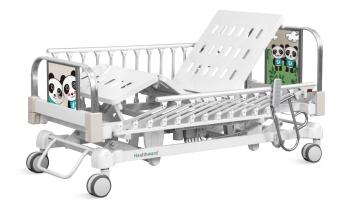

## FEATURES AND HIGHLIGHTS

#### Design

Aluminum alloy side rail, 12-staff,providing full protection, meets safety standards and provide conforting feeling for patients.

#### **Head & Foot Board**

The bed ends are integrally formed by PP blow molding, which is warm and beautiful and can effectively protect the bed and the patient from colliding with the wall.