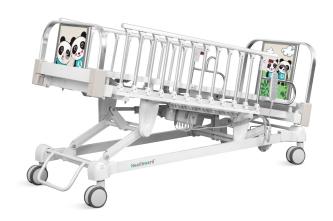

# HWCT8k

ELECTRIC CHILDREN BED

**Healthward** 

Healthier your life

## FEATURES AND HIGHLIGHTS

### Technical parameters

| <ul> <li>External size (LxWxH)</li> </ul>  | 1800x780x480-770 mm                     |
|--------------------------------------------|-----------------------------------------|
| Back-rest adjustment                       | 0-75° (±10°)                            |
| <ul> <li>Knee-rest adjustment</li> </ul>   | 0-35° (±10°)                            |
| Reverse Trendelenburg:                     | 0-12°                                   |
| Trendelenburg:                             | 0-12°                                   |
| <ul> <li>Voltage and frequency:</li> </ul> | 100-240 V · 50/60 Hz                    |
| Plug as required (hospital grade)          |                                         |
|                                            | ••••••••••••••••••••••••••••••••••••••• |

### Technical configuration

| ☑ Linear Motor                                   | 4pcs |
|--------------------------------------------------|------|
| ☑ 5" Double side castors, central locking        | 4pcs |
| ☑ Aluminum alloy side rail with extra protection | 1set |
| ☑ Aluminum alloy bed ends                        | 1set |
| ☑ IV pole                                        | 1pc  |
| ✓ IV pole prevision                              | 4pcs |
| ☑ Drainage hook                                  | 2pcs |