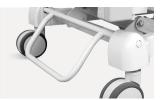

#### **Braking System**

Break spring keep qualified after 10,000times uninteruped break.

#### Wheels

5-inch double-sided casters, smooth and smooth running, durable with central locking.

Castors with TPR tire, no worn-out after running 30KM, united forming without bolts.