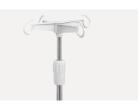

ime 20,000 times movement.



#### **Head & Foot Board**

The bed ends are integrally formed by PP blow molding, which is warm and beautiful and can effectively protect the bed and the patient from colliding with the wall.



#### **Bed Platform**

Stamping forming platform, smooth surface no welding scar, bearing 250KG load.



#### **Braking System**

Break spring keep qualified after 10,000times uninteruped break.



#### Wheels

5-inch double-sided casters, smooth and smooth running, durable with central locking.

Castors with TPR tire, no worn-out after running 30KM, united forming without bolts.



#### **Bumper Cover**

Reduce the impact of the collision, safe and slinky.



#### **Nurse Control**

Hook type nurse control.



#### IV pole

Stainless Steel Column with plastic hook.



#### **Drainage Hooks**

Mobile plastic drainage hooks.



## **Healthward**

As the circumstance of printing, the photos might have minor difference on color, tactile from real products. As the update of design and improvement, parameters and outlook of products might change, thanks for understanding.















export@health-ward.com

www.health-ward.com