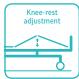

### Technical parameters

| <ul> <li>External size (LxWxH)</li> </ul>  | 1800x780x480-770 mm                     |
|--------------------------------------------|-----------------------------------------|
| Back-rest adjustment                       | 0-75° (±10°)                            |
| <ul> <li>Knee-rest adjustment</li> </ul>   | 0-35° (±10°)                            |
| Reverse Trendelenburg:                     | 0-12°                                   |
| Trendelenburg:                             | 0-12°                                   |
| <ul> <li>Voltage and frequency:</li> </ul> | 100-240 V · 50/60 Hz                    |
| Plug as required (hospital grade)          |                                         |
|                                            | ••••••••••••••••••••••••••••••••••••••• |