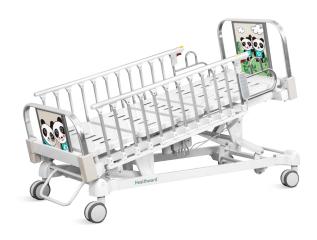

## FEATURES AND HIGHLIGHTS

#### Design

Aluminum alloy side rail, 12-staff,providing full protection, meets safety standards and provide conforting feeling for patients.

#### **Head & Foot Board**

The bed ends are integrally formed by PP blow molding, which is warm and beautiful and can effectively protect the bed and the patient from colliding with the wall.