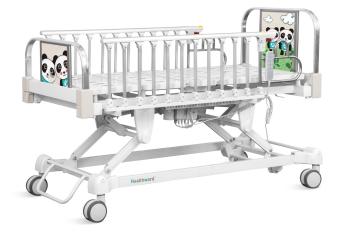

## FEATURES AND HIGHLIGHTS

#### Design

Aluminum alloy side rail, 12-staff,providing full protection, meets safety standards and provide conforting feeling for patients.

#### **Head & Foot Board**

The bed ends are integrally formed by PP blow molding, which is warm and beautiful and can effectively protect the bed and the patient from colliding with the wall.