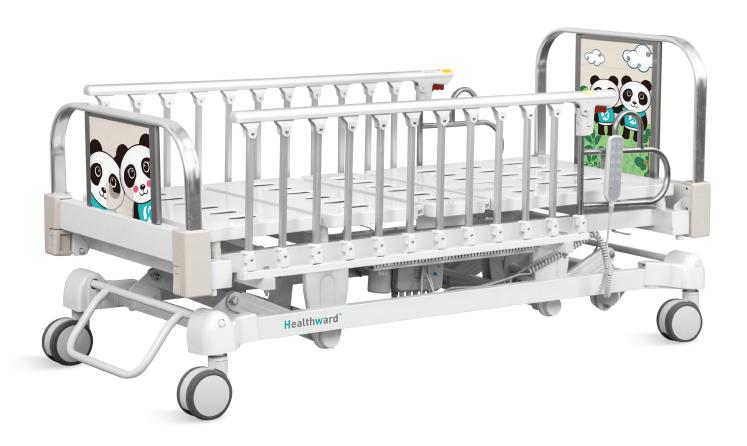

# HWCT8k

ELECTRIC CHILDREN BED

**Healthward** 

Healthier your life

## FEATURES AND HIGHLIGHTS

#### Design

Aluminum alloy side rail, 12-staff,providing full protection, meets safety standards and provide conforting feeling for patients.

#### **Head & Foot Board**

The bed ends are integrally formed by PP blow molding, which is warm and beautiful and can effectively protect the bed and the patient from colliding with the wall.