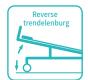

### Technical parameters

| <ul> <li>External size (LxWxH)</li> </ul>  | 1800x780x480-770 mm                     |
|--------------------------------------------|-----------------------------------------|
| Back-rest adjustment                       | 0-75° (±10°)                            |
| <ul> <li>Knee-rest adjustment</li> </ul>   | 0-35° (±10°)                            |
| Reverse Trendelenburg:                     | 0-12°                                   |
| Trendelenburg:                             | 0-12°                                   |
| <ul> <li>Voltage and frequency:</li> </ul> | 100-240 V · 50/60 Hz                    |
| Plug as required (hospital grade)          |                                         |
|                                            | ••••••••••••••••••••••••••••••••••••••• |