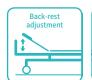

### Technical parameters

| <ul> <li>External size (LxWxH)</li> </ul>  | 1800x780x480-770 mm                     |
|--------------------------------------------|-----------------------------------------|
| Back-rest adjustment                       | 0-75° (±10°)                            |
| <ul> <li>Knee-rest adjustment</li> </ul>   | 0-35° (±10°)                            |
| Reverse Trendelenburg:                     | 0-12°                                   |
| Trendelenburg:                             | 0-12°                                   |
| <ul> <li>Voltage and frequency:</li> </ul> | 100-240 V · 50/60 Hz                    |
| Plug as required (hospital grade)          |                                         |
|                                            | ••••••••••••••••••••••••••••••••••••••• |