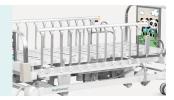

#### Design

Aluminum alloy side rail, 12-staff,providing full protection, meets safety standards and provide conforting feeling for patients.

#### **Head & Foot Board**

The bed ends are integrally formed by PP blow molding, which is warm and beautiful and can effectively protect the bed and the patient from colliding with the wall.