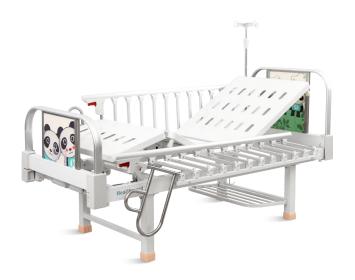

# HWCT2k

## PEDIATRIC MANUAL BED

**Healthward**`

Healthier your life

#### **Head & Foot Board**

Aluminum alloy flat tube, MDF material fire-proof plate. size of the head&foot board can be customized. With carton photograph.

#### Siderail

Aluminum alloy foldable guardrail with protection handle, modern and beautiful, easy to install, easy to clean, anti-pinch, protect patient's safety.

#### IV Pole

Stainless Steel Column with plastic hook.