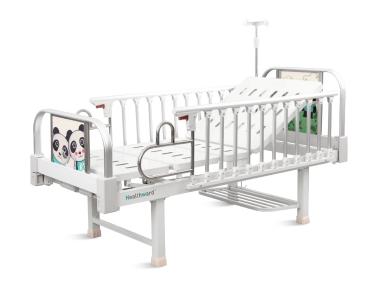

#### **Head & Foot Board**

Aluminum alloy flat tube, MDF material fire-proof plate. size of the head&foot board can be customized. With carton photograph.

#### Siderail

Aluminum alloy foldable guardrail with protection handle, modern and beautiful, easy to install, easy to clean, anti-pinch, protect patient's safety.