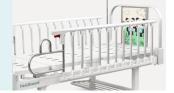

#### Siderail

Aluminum alloy foldable guardrail with protection handle, modern and beautiful, easy to install, easy to clean, anti-pinch, protect patient's safety.