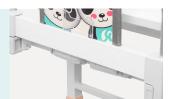

#### **Head & Foot Board**

Aluminum alloy flat tube, MDF material fire-proof plate. size of the head&foot board can be customized. With carton photograph.