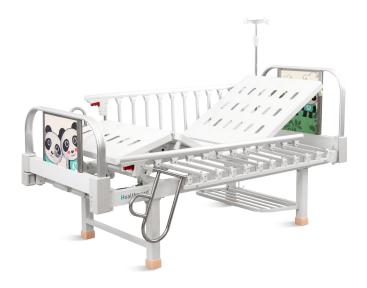

# HWCT2k

## PEDIATRIC MANUAL BED

**Healthward**`

Healthier your life

### FEATURES AND HIGHLIGHTS

### Technical parameters

| <ul><li>External size (LxWxH)</li></ul> | 1800x730x500 mm |
|-----------------------------------------|-----------------|
| <ul> <li>Mattress platform</li> </ul>   | 1580x660 mm     |
| <ul> <li>Safe working load</li> </ul>   | 250 kg          |
| Back-rest adjustment                    | 0-75° (±10°)    |
| Knee-rest adjustment                    | 0-35° (±10°)    |

## Technical configuration

| ✓ Manual Cranks                                   | 2pcs |
|---------------------------------------------------|------|
| ☑ Aluminium Alloy Side Rail with Extra Protection | 1set |
| ☑ Aluminium Alloy Bed Ends                        | 1set |
| ☑ Anti-slip Bed Feet Cover                        | 4pcs |
| ✓ IV Pole                                         | 1set |
| ✓ IV Pole Prevision                               | 4pcs |
| ✓ Drainage Hook                                   | 2pcs |
| ☑ Shoes Holder                                    | 1pc  |