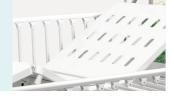

#### Siderail

Aluminum alloy foldable guardrail with protection handle, modern and beautiful, easy to install, easy to clean, anti-pinch, protect patient's safety.

#### Platform

Punching platform, smooth surface no welding scar, bearing 250KG load. Option resin X-ray translucent platform.