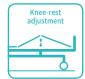

### Technical parameters

| <ul><li>External size (LxWxH)</li></ul> | 1800x730x500 mm |
|-----------------------------------------|-----------------|
| <ul> <li>Mattress platform</li> </ul>   | 1580x660 mm     |
| <ul> <li>Safe working load</li> </ul>   | 250 kg          |
| Back-rest adjustment                    | 0-75° (±10°)    |
| Knee-rest adjustment                    | 0-35° (±10°)    |