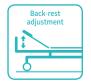

### Technical parameters

| <ul><li>External size (LxWxH)</li></ul> | 1800x730x500 mm |
|-----------------------------------------|-----------------|
| <ul> <li>Mattress platform</li> </ul>   | 1580x660 mm     |
| <ul> <li>Safe working load</li> </ul>   | 250 kg          |
| Back-rest adjustment                    | 0-75° (±10°)    |
| Knee-rest adjustment                    | 0-35° (±10°)    |