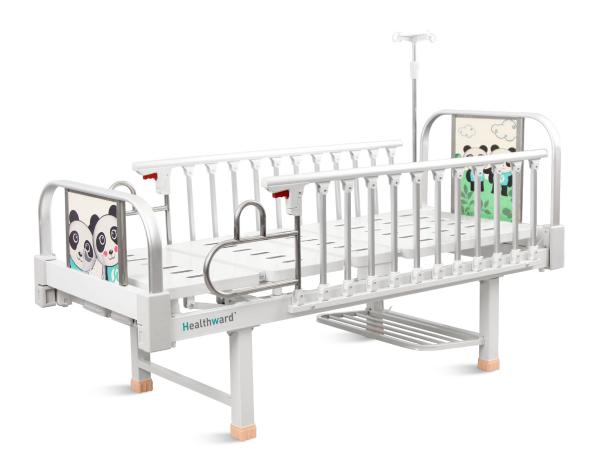

# HWCT2k

## PEDIATRIC MANUAL BED

**Healthward**`

Healthier your life

#### **Head & Foot Board**

Aluminum alloy flat tube, MDF material fire-proof plate. size of the head&foot board can be customized. With carton photograph.

#### Siderail

Aluminum alloy foldable guardrail with protection handle, modern and beautiful, easy to install, easy to clean, anti-pinch, protect patient's safety.

#### IV Pole

Stainless Steel Column with plastic hook.