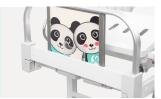

#### **Head & Foot Board**

Aluminum alloy flat tube, MDF material fire-proof plate. size of the head&foot board can be customized. With carton photograph.