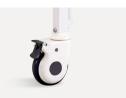

#### Castors

TPR tire no worn out after running 30KM, save anti-winding hard shell, united forming without bolts.
Pass Dynamic test: Bearing 120kg run 30KM and pass obstacles 500time