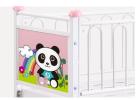

#### Head & Foot Board

Powder coated steel frame, MDF material fire-proof plate. size of the head&foot board can be customized. With carton photograph.