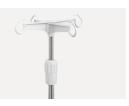

0.12mm, brightness 60°, paint can resist 50kg impact.



#### Welding

Panasonic Robotic ensure 360° full smooth wedlding.



#### Head & Foot Board

Powder coated steel frame, MDF material fire-proof plate. size of the head&foot board can be customized. With carton photograph.



#### Platform

Punching platform, smooth surface no welding scar, bearing 250KG load. Option resin X-ray translucent platform.



#### Guardrail

Foldable guardrail with protection handle, modern and beautiful, easy to install, easy to clean, anti-pinch, protect patient's safety.



#### Castors

TPR tire no worn out after running 30KM, save anti-winding hard shell, united forming without bolts.
Pass Dynamic test: Bearing 120kg run 30KM and pass obstacles 500time



#### IV Pole

Full SS IV pole, bearing 15kg.



#### **Drainage Hooks**

Mobile plastic drainage hooks.



## **Healthward**

As the circumstance of printing, the photos might have minor difference on color, tactile from real products. As the update of design and improvement, parameters and outlook of products might change, thanks for understanding.















export@health-ward.com

www.health-ward.com