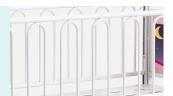

#### Guardrail

Foldable guardrail with protection handle, modern and beautiful, easy to install, easy to clean, anti-pinch, protect patient's safety.