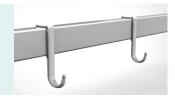

### Welding

Panasonic Robotic ensure 360° full smooth wedlding.



#### Head & Foot Board

Powder coated steel frame, MDF material fire-proof plate. size of the head&foot board can be customized. With carton photograph.



#### Platform

Punching platform, smooth surface no welding scar, bearing 250KG load. Option resin X-ray translucent platform.



#### Guardrail

Foldable guardrail with protection handle, modern and beautiful, easy to install, easy to clean, anti-pinch, protect patient's safety.



#### Castors

TPR tire no worn out after running 30KM, save anti-winding hard shell, united forming without bolts.
Pass Dynamic test: Bearing 120kg run 30KM and pass obstacles 500time



#### IV Pole

Full SS IV pole, bearing 15kg.



#### **Drainage Hooks**

Mobile plastic drainage hooks.



## **Healthward**

As the circumstance of printing, the photos might have minor difference on color, tactile from real products. As the update of design and improvement, parameters and outlook of products might change, thanks for understanding.















export@health-ward.com

www.health-ward.com