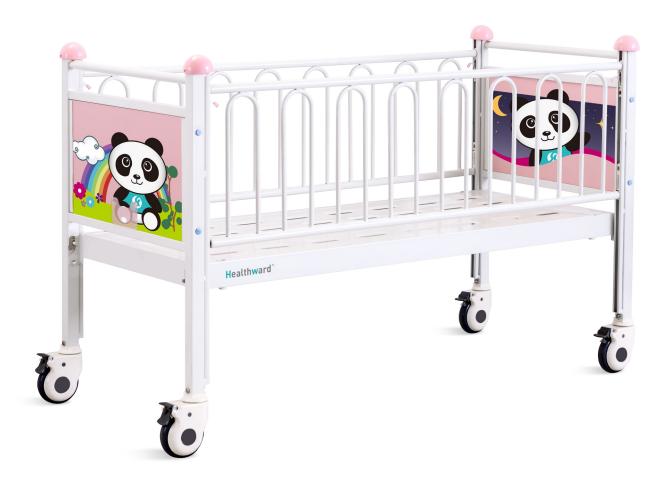

## HWCR0q CHILDREN BED

**Healthward** 

Healthier your life

#### Head & Foot Board

Powder coated steel frame, MDF material fire-proof plate. size of the head&foot board can be customized. With carton photograph.

#### Guardrail

Foldable guardrail with protection handle, modern and beautiful, easy to install, easy to clean, anti-pinch, protect patient's safety.