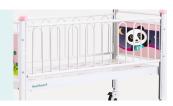

#### Head & Foot Board

Powder coated steel frame, MDF material fire-proof plate. size of the head&foot board can be customized. With carton photograph.

#### Guardrail

Foldable guardrail with protection handle, modern and beautiful, easy to install, easy to clean, anti-pinch, protect patient's safety.