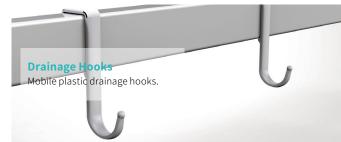

#### Technical configuration

| ✓ Linear motor                                      | 2pcs |
|-----------------------------------------------------|------|
| ☑ Stainless steel side rail with extra protection   | 1set |
| ☑ PP bed ends with safe lock                        | 1set |
| ☑ PP bed platform, removeable, washable             | 5pcs |
| ☑ 5" double side cators with central locking system | 4pcs |
| ☑ IV pole                                           | 1set |
| ☑ IV pole prevision                                 | 4pcs |
| ☑ Drainage hook                                     | 2pcs |
|                                                     |      |