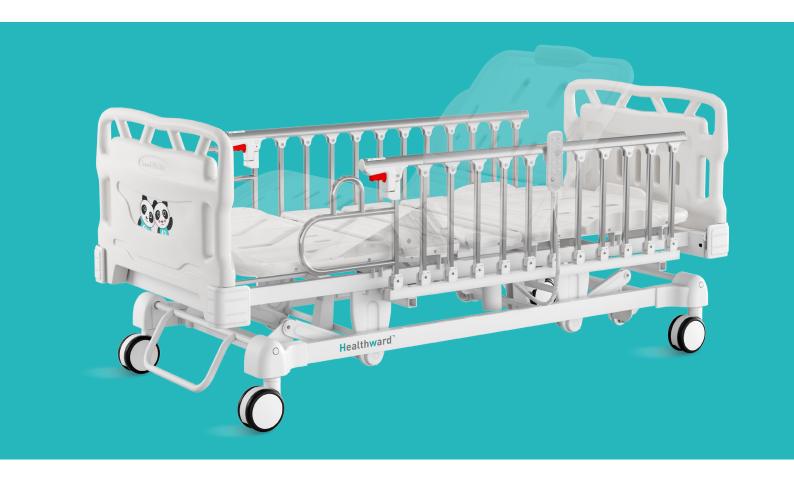

#### Technical parameters

| _ | <ul><li>External size (LxWxH):</li></ul> | 1975x880x465-760 mm |
|---|------------------------------------------|---------------------|
|   | <ul><li>Mattress platform:</li></ul>     | 1730x780 mm         |
|   | <ul><li>Safe working load:</li></ul>     | 200 kg              |
| _ | <ul><li>Back-rest adjustment:</li></ul>  | 0-75° (±5°)         |
| - | Knee-rest adjustment:                    | 0-35° (±5°)         |
|   | ■ Tredelenburg:                          | 0-12°               |

#### **Siderail**

Side rail made from stainless steel and take 12-staff design. And it with stainless steel protection for patients can get on or off bed easily.

Safe working load

 $200_{\mathsf{kg}}$ 

Back-rest adjustment

75°

Knee-rest adjustment

35°

Height adjustment

465-760<sub>mm</sub>

Reverse trendelenburg

12°

Trendelenburg