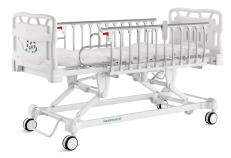

# HWCQ8k

ELECTRIC CHILDREN BED

**Healthward** 

Healthier your life

#### **Siderail**

Side rail made from stainless steel and take 12-staff design. And it with stainless steel protection for patients can get on or off bed easily.

Safe working load

 $200_{\mathsf{kg}}$ 

Back-rest adjustment

75°

Knee-rest adjustment

35°

Height adjustment

465-760<sub>mm</sub>

Reverse trendelenburg

12°

Trendelenburg

12°