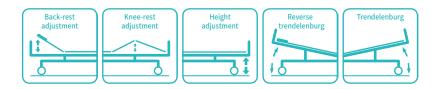

#### Technical parameters

| _ | <ul><li>External size (LxWxH):</li></ul> | 1975x880x465-760 mm |
|---|------------------------------------------|---------------------|
|   | <ul><li>Mattress platform:</li></ul>     | 1730x780 mm         |
|   | <ul><li>Safe working load:</li></ul>     | 200 kg              |
| _ | <ul><li>Back-rest adjustment:</li></ul>  | 0-75° (±5°)         |
| - | Knee-rest adjustment:                    | 0-35° (±5°)         |
|   | ■ Tredelenburg:                          | 0-12°               |

#### **Siderail**

Side rail made from stainless steel and take 12-staff design. And it with stainless steel protection for patients can get on or off bed easily.

Safe working load

 $200_{\mathsf{kg}}$ 

Back-rest adjustment

75°

Knee-rest adjustment

35°

Height adjustment

465-760<sub>mm</sub>

Reverse trendelenburg

12°

Trendelenburg

12°