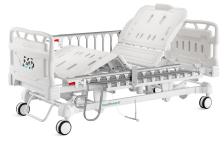

# HWCQ8k

ELECTRIC CHILDREN BED

**Healthward** 

Healthier your life

#### Design

This Bed uses unique design to meet hospital strict gremfree request. Head & Foot board and platform are all seamless, which supports effective sterilization.

#### **Siderail**

Side rail made from stainless steel and take 12-staff design. And it with stainless steel protection for patients can get on or off bed easily.

Safe working load

 $200_{\mathsf{kg}}$ 

Back-rest adjustment