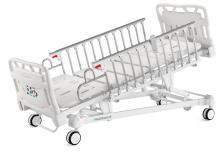

#### **Siderail**

Side rail made from stainless steel and take 12-staff design. And it with stainless steel protection for patients can get on or off bed easily.

Safe working load

 $200_{\mathsf{kg}}$ 

Back-rest adjustment

75°

Knee-rest adjustment

35°

Height adjustment

465-760<sub>mm</sub>

Reverse trendelenburg

12°

Trendelenburg

12°