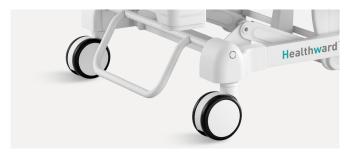

#### Castors | Brake system

Castors with TPR tire, no worn-out after running 30KM, united forming without bolts.

Pass Dynamic test: bearing 120 kg run 30 KM and pass obstacles 500 time. Brake uses 301 stainless steel. Casters' brakes keep qualified after 10,000 times test.