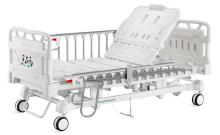

# HWCQ8k

ELECTRIC CHILDREN BED

**Healthward** 

Healthier your life

#### Design

This Bed uses unique design to meet hospital strict gremfree request. Head & Foot board and platform are all seamless, which supports effective sterilization.

#### **Siderail**

Side rail made from stainless steel and take 12-staff design. And it with stainless steel protection for patients can get on or off bed easily.

Safe working load

 $200_{\mathsf{kg}}$ 

Back-rest adjustment