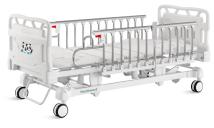

# HWCQ8k

ELECTRIC CHILDREN BED

**Healthward** 

Healthier your life

#### Design

This Bed uses unique design to meet hospital strict gremfree request. Head & Foot board and platform are all seamless, which supports effective sterilization.

#### **Siderail**

Side rail made from stainless steel and take 12-staff design. And it with stainless steel protection for patients can get on or off bed easily.

Safe working load

 $200_{\mathsf{kg}}$ 

Back-rest adjustment