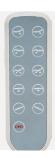

#### **Handle Controller**

Handle controller contains flexible spiral cable for easy mobility and operation in optimal position.
Patient and nurse can control all necessary functions.