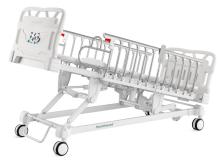

#### **Siderail**

Side rail made from stainless steel and take 12-staff design. And it with stainless steel protection for patients can get on or off bed easily.

Safe working load

 $200_{\mathsf{kg}}$ 

Back-rest adjustment

75°

Knee-rest adjustment

35°

Height adjustment

465-760<sub>mm</sub>

Reverse trendelenburg

12°

Trendelenburg

12°