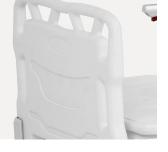

#### **Siderail**

Side rail made from stainless steel and take 12-staff design. And it with stainless steel protection for patients can get on or off bed easily.

Safe working load

 $200_{\mathsf{kg}}$ 

Back-rest adjustment