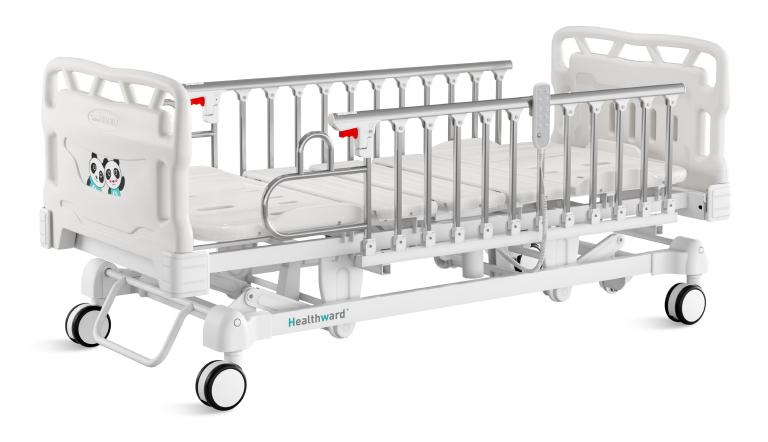

# HWCQ8k

ELECTRIC CHILDREN BED

**Healthward** 

Healthier your life

#### Technical configuration

| ✓ Linear motor                                      | 2pcs |
|-----------------------------------------------------|------|
| ☑ Stainless steel side rail with extra protection   | 1set |
| ☑ PP bed ends with safe lock                        | 1set |
| ☑ PP bed platform, removeable, washable             | 5pcs |
| ☑ 5" double side cators with central locking system | 4pcs |
| ☑ IV pole                                           | 1set |
| ☑ IV pole prevision                                 | 4pcs |
| ☑ Drainage hook                                     | 2pcs |
|                                                     |      |

#### **Siderail**

Side rail made from stainless steel and take 12-staff design. And it with stainless steel protection for patients can get on or off bed easily.

Safe working load

 $200_{\mathsf{kg}}$ 

Back-rest adjustment