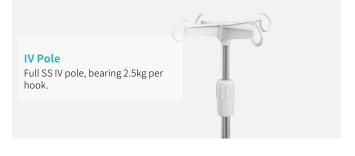

#### Technical configuration

| ✓ Linear motor                                      | 2pcs |
|-----------------------------------------------------|------|
| ☑ Stainless steel side rail with extra protection   | 1set |
| ☑ PP bed ends with safe lock                        | 1set |
| ☑ PP bed platform, removeable, washable             | 5pcs |
| ☑ 5" double side cators with central locking system | 4pcs |
| ☑ IV pole                                           | 1set |
| ☑ IV pole prevision                                 | 4pcs |
| ☑ Drainage hook                                     | 2pcs |
|                                                     |      |