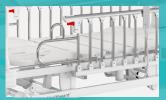

#### **Siderail**

Side rail made from stainless steel and take 12-staff design. And it with stainless steel protection for patients can get on or off bed easily.

Safe working load

 $200_{\mathsf{kg}}$ 

Back-rest adjustment