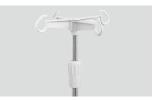

0KM and pass obstacles 500time.



#### **Durable Brakes**

Break spring keep qualified after 10,000 times uninteruped break.



#### **Bed Surface**

Stamping forming platform, smooth surface no welding scar, bearing 250 kg load. Option ABS platform and resin X-ray translucent platform.



#### Side Rail

Full ABS material, tuck away side rail with built-in controller.
From top of the guardrail to bed surface is about 345mm, more height provides better protection for patient. Buttom can endure 100,000times press, buffer, built-in angle indicator.



#### **Head & Foot Board**

Full ABS material, Buttom can endure 100,000 times press Head and foot board can be reversable.



#### **Drainage Hooks**

Mobile plastic drainage hooks.



#### IV pole

Stainless Steel Column with plastic hook.



# **Healthward**

As the circumstance of printing, the photos might have minor difference on color, tactile from real products. As the update of design and improvement, parameters and outlook of products might change, thanks for understanding.















export@health-ward.com

www.health-ward.com