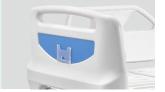

**Angle Indicator**

Patented angle indicator.



#### Wheels

Secure® Castors Pass Dynamic test: Bearing 120kg run 30KM and pass obstacles 500time.



#### **Durable Brakes**

Break spring keep qualified after 10,000 times uninteruped break.



#### **Bed Surface**

Stamping forming platform, smooth surface no welding scar, bearing 250 kg load. Option ABS platform and resin X-ray translucent platform.



#### Side Rail

Full ABS material, tuck away side rail with built-in controller.
From top of the guardrail to bed surface is about 345mm, more height provides better protection for patient. Buttom can endure 100,000times press, buffer, built-in angle indicator.



#### **Head & Foot Board**

Full ABS material, Buttom can endure 100,000 times press Head and foot board can be reversable.



#### **Drainage Hooks**

Mobile plastic drainage hooks.



#### IV pole

Stainless Steel Column with plastic hook.



# **Healthward**

As the circumstance of printing, the photos might have minor difference on color, tactile from real products. As the update of design and improvement, parameters and outlook of products might change, thanks for understanding.















export@health-ward.com

www.health-ward.com