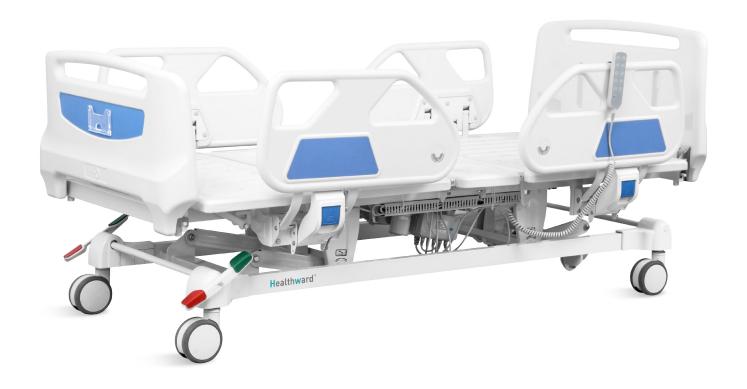

# MULTIFUNCTIONAL ICU ELECTRIC BED

**Healthward** 

Healthier your life

#### Design

E-shaped large guardrail, with angled display and built-in controller, meets safety standards, providing conforting feeling for patients.

#### Side Rail

Full ABS material, tuck away side rail with built-in controller.
From top of the guardrail to bed surface is about 345mm, more height provides better protection for patient. Buttom can endure 100,000times press, buffer, built-in angle indicator.

#### **Head & Foot Board**

Full ABS material, Buttom can endure 100,000 times press Head and foot board can be reversable.