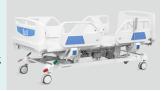

# MULTIFUNCTIONAL ICU ELECTRIC BED

**Healthward** 

Healthier your life

# FEATURES AND HIGHLIGHTS

### Technical parameters

| External size (LxW):              | 2170x1065 mm         |
|-----------------------------------|----------------------|
| Mattress platform:                | 1925x900 mm          |
| Safe working load:                | 250 kg               |
| Height adjustment:                | 435-725 mm           |
| Back-rest adjustment:             | 0-75° (±10°)         |
| Knee-rest adjustment:             | 0-35° (±10°)         |
| Reverse Trendelenburg:            | 0-12°                |
| Trendelenburg:                    | 0-12°                |
| Angle indicator:                  | 0-90°                |
| Voltage and frequency:            | 100-240 V · 50/60 Hz |
| Plug as required (hospital grade) |                      |