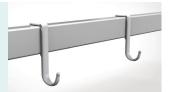

els

Secure® Castors Pass Dynamic test: Bearing 120kg run 30KM and pass obstacles 500time.



#### **Durable Brakes**

Break spring keep qualified after 10,000 times uninteruped break.



#### **Bed Surface**

Stamping forming platform, smooth surface no welding scar, bearing 250 kg load. Option ABS platform and resin X-ray translucent platform.



#### Side Rail

Full ABS material, tuck away side rail with built-in controller.
From top of the guardrail to bed surface is about 345mm, more height provides better protection for patient. Buttom can endure 100,000times press, buffer, built-in angle indicator.



#### **Head & Foot Board**

Full ABS material, Buttom can endure 100,000 times press Head and foot board can be reversable.



#### **Drainage Hooks**

Mobile plastic drainage hooks.



#### IV pole

Stainless Steel Column with plastic hook.



# **Healthward**

As the circumstance of printing, the photos might have minor difference on color, tactile from real products. As the update of design and improvement, parameters and outlook of products might change, thanks for understanding.















export@health-ward.com

www.health-ward.com