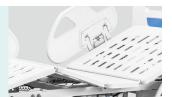

#### Side Rail

Full ABS material, tuck away side rail with built-in controller.
From top of the guardrail to bed surface is about 345mm, more height provides better protection for patient. Buttom can endure 100,000times press, buffer, built-in angle indicator.