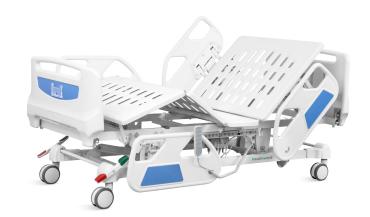

# MULTIFUNCTIONAL ICU ELECTRIC BED

**Healthward** 

Healthier your life

#### Design

E-shaped large guardrail, with angled display and built-in controller, meets safety standards, providing conforting feeling for patients.

#### Side Rail

Full ABS material, tuck away side rail with built-in controller.
From top of the guardrail to bed surface is about 345mm, more height provides better protection for patient. Buttom can endure 100,000times press, buffer, built-in angle indicator.

#### **Head & Foot Board**

Full ABS material, Buttom can endure 100,000 times press Head and foot board can be reversable.