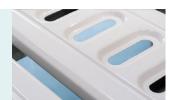

#### Side Rail

Full ABS material, tuck away side rail with built-in controller.
From top of the guardrail to bed surface is about 345mm, more height provides better protection for patient. Buttom can endure 100,000times press, buffer, built-in angle indicator.

#### **Head & Foot Board**

Full ABS material, Buttom can endure 100,000 times press Head and foot board can be reversable.