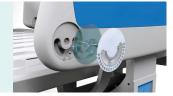

#### Wheels

Secure® Castors Pass Dynamic test: Bearing 120kg run 30KM and pass obstacles 500time.

#### **Durable Brakes**

Break spring keep qualified after 10,000 times uninteruped break.