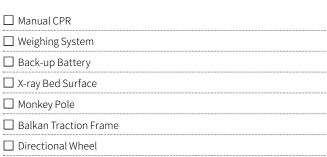

| Angle indicator:                  | 0-90°                |
| Voltage and frequency:            | 100-240 V · 50/60 Hz |
| Plug as required (hospital grade) |                      |



## Technical configuration

| ☑ Linear Motor                               | 4 pcs |
|----------------------------------------------|-------|
| ☑ 5" Double Side Castors, Central Locking    | 4 pcs |
| ☑ ABS Side Rail Extra Height                 | 1 set |
| ☑ ABS Bed Ends with Integrated Control Panel | 1 set |
| ☑ IV Pole                                    | 1 set |
| ☑ IV Pole Prevision                          | 4 pcs |
| ☑ Drainage Hook                              | 2 pcs |
| ☑ Central Locking Pedal                      | 2 pcs |
| ☑ Electric CPR                               |       |



## Optional





#### Design

E-shaped large guardrail, with angled display and built-in controller, meets safety standards, providing conforting feeling for patients.



#### Steels | Painting

Baosteel from Fortune Global 500. 11 Process epoxy painting, ASTM testing anti-baterial, paint thickness 0.12 mm, brightness 60°, paint can resist 50 kg impact.



#### Welding | Chassis

Panasonic robotic ensure, 360° full smooth wedlding. Solid bed base made of 5.0 mm stamped rotating plate.



#### **Electric Motor**

Linear motor, with UL/ROHS/EN standard. Noise under 50 dB, with lifetime 20,000 times movement.



#### Virgin ABS

Environmental plastic can be sterilized in 100°C, tensile upto 30MPa.



#### **Angle Indicator**

Patented angle indicator.



#### Wheels

Secure® Castors Pass Dynamic test: Bea