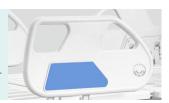

#### Side Rail

Full ABS material, tuck away side rail with built-in controller.
From top of the guardrail to bed surface is about 345mm, more height provides better protection for patient. Buttom can endure 100,000times press, buffer, built-in angle indicator.