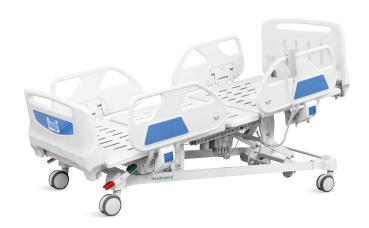

# MULTIFUNCTIONAL ICU ELECTRIC BED

**Healthward** 

Healthier your life

#### Design

E-shaped large guardrail, with angled display and built-in controller, meets safety standards, providing conforting feeling for patients.