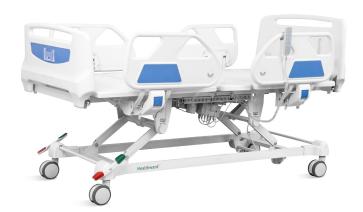

# MULTIFUNCTIONAL ICU ELECTRIC BED

**Healthward** 

Healthier your life

#### Design

E-shaped large guardrail, with angled display and built-in controller, meets safety standards, providing conforting feeling for patients.