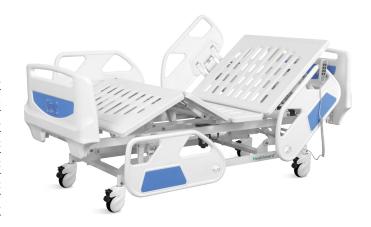

#### Design

E-shaped large guardrail, with angled display and built-in controller, meets safety standards, providing conforting feeling for patients.

#### Side Rail

Full ABS material, tuck away side rail with built-in controller.
From top of the guardrail to bed surface is about 345mm, more height provides better protection for patient. Buttom can endure 100,000times press, buffer, built-in angle indicator.

#### **Head & Foot Board**

Full ABS material, Buttom can endure 100,000 times press Head and foot board can be reversable.