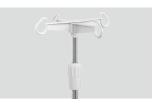

#### **Bed Surface**

Stamping forming platform, smooth surface no welding scar, bearing 250 kg load. Option ABS platform and resin X-ray translucent platform.



#### Side Rail

Full ABS material, tuck away side rail with built-in controller.
From top of the guardrail to bed surface is about 345mm, more height provides better protection for patient. Buttom can endure 100,000times press, buffer, built-in angle indicator.



#### **Head & Foot Board**

Full ABS material, Buttom can endure 100,000 times press Head and foot board can be reversable.



#### Wheels

TPR tire no worn out after running 30KM, save anti-winding hard shell, united forming without bolts.
Pass Dynamic test: Bearing 120kg run 30KM and pass obstacles 500time.



#### V pole

Stainless Steel Column with plastic hook.



#### **Drainage Hooks**

Mobile plastic drainage hooks.



# **Healthward**

As the circumstance of printing, the photos might have minor difference on color, tactile from real products. As the update of design and improvement, parameters and outlook of products might change, thanks for understanding.















export@health-ward.com

www.health-ward.com