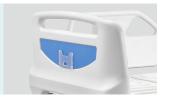

#### **Angle Indicator**

Patented angle indicator.

#### Side Rail

Full ABS material, tuck away side rail with built-in controller.
From top of the guardrail to bed surface is about 345mm, more height provides better protection for patient. Buttom can endure 100,000times press, buffer, built-in angle indicator.