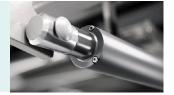

#### **Electric Motor**

Linear motor, with UL/ROHS/EN standard. Noise under 50 dB, with lifetime 20,000 times movement.