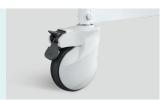

#### Wheels

TPR tire no worn out after running 30KM, save anti-winding hard shell, united forming without bolts.
Pass Dynamic test: Bearing 120kg run 30KM and pass obstacles 500time.