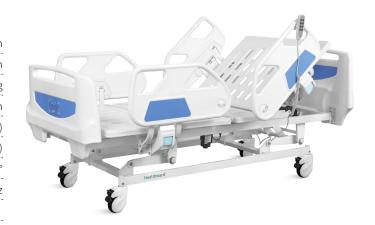

#### Design

E-shaped large guardrail, with angled display and built-in controller, meets safety standards, providing conforting feeling for patients.

#### Side Rail

Full ABS material, tuck away side rail with built-in controller.
From top of the guardrail to bed surface is about 345mm, more height provides better protection for patient. Buttom can endure 100,000times press, buffer, built-in angle indicator.

#### **Head & Foot Board**

Full ABS material, Buttom can endure 100,000 times press Head and foot board can be reversable.