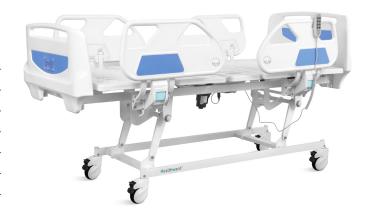

# THREE FUNCTIONS ELECTRIC BED

**Healthward**`

Healthier your life

#### Technical parameters

| <ul><li>External size (LxW):</li></ul>  | 2170x1060 mm         |
|-----------------------------------------|----------------------|
| <ul> <li>Mattress platform:</li> </ul>  | 1925x900 mm          |
| Safe working load:                      | 250 kg               |
| Height adjustment:                      | 435-745 mm           |
| Back-rest adjustment:                   | 0-75° (±10°)         |
| <ul><li>Knee-rest adjustment:</li></ul> | 0-35° (±10°)         |
| Angle indicator:                        | 0-90°                |
| Voltage and frequency:                  | 100-240 V · 50/60 Hz |
| Plug as required (hospital grade)       |                      |

## Technical configuration

| ☑ Linear Motor                | 3 pcs |
|-------------------------------|-------|
| ☑ Hand Controller             | 1 pc  |
| ☑ 5" Hardshell Castors        | 4 pcs |
| ☑ ABS Side Rail Extra Height  | 1 set |
| ☑ ABS Bed Ends with Safe Lock | 1 set |
| ☑ IV Pole                     | 1 set |
| ✓ IV Pole Prevision           | 4 pcs |
| ☑ Drainage Hook               | 2 pcs |