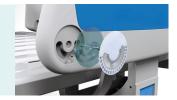

#### Wheels

TPR tire no worn out after running 30KM, save anti-winding hard shell, united forming without bolts.
Pass Dynamic test: Bearing 120kg run 30KM and pass obstacles 500time.