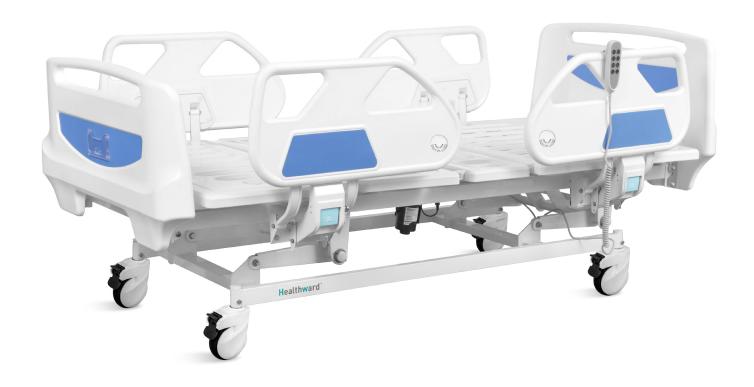

# THREE FUNCTIONS ELECTRIC BED

**Healthward**`

Healthier your life

#### Design

E-shaped large guardrail, with angled display and built-in controller, meets safety standards, providing conforting feeling for patients.

#### Side Rail

Full ABS material, tuck away side rail with built-in controller.
From top of the guardrail to bed surface is about 345mm, more height provides better protection for patient. Buttom can endure 100,000times press, buffer, built-in angle indicator.

#### **Head & Foot Board**

Full ABS material, Buttom can endure 100,000 times press Head and foot board can be reversable.