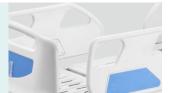

#### Design

E-shaped large guardrail, with angled display and built-in controller, meets safety standards, providing conforting feeling for patients.

#### Side Rail

Full ABS material, tuck away side rail with built-in controller.
From top of the guardrail to bed surface is about 345mm, more height provides better protection for patient. Buttom can endure 100,000times press, buffer, built-in angle indicator.