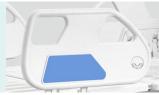

#### Design

E-shaped large guardrail, with angled display and built-in controller, meets safety standards, providing conforting feeling for patients.

#### Side Rail

Full ABS material, tuck away side rail with built-in controller.
From top of the guardrail to bed surface is about 345mm, more height provides better protection for patient. Buttom can endure 100,000times press, buffer, built-in angle indicator.