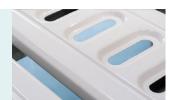

#### Side Rail

Full ABS material, tuck away side rail with built-in controller.
From top of the guardrail to bed surface is about 345mm, more height provides better protection for patient. Buttom can endure 100,000times press, buffer, built-in angle indicator.