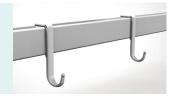

crank, 100,000 times remaining intact.
Extreme protection device, sounds when tipped to the max position.



#### Wheels

TPR tire no worn out after running 30KM, save anti-winding hard shell, united forming without bolts.
Pass Dynamic test: bearing 120kg run 30KM and pass obstacles 500 times



#### **Head & Foot Board**

Full ABS material, head and foot board can be reversable.



#### **Bed Surface**

Stamping forming platform, smooth surface no welding scar, bearing 250KG load. Option ABS platform and resin X-ray translucent platform.



#### Side Rail

L-shaped foldable guardrail(Patent), bended tube, solid installing, 0 shaking, anti-pinch, ensure patient's safety.



#### IV Pole

Stainless steel solumn with plastic hook.



#### **Drainage Hooks**

Mobile plastic drainage hooks.



## **Healthward**

As the circumstance of printing, the photos might have minor difference on color, tactile from real products. As the update of design and improvement, parameters and outlook of products might change, thanks for understanding.















export@health-ward.com

www.health-ward.com