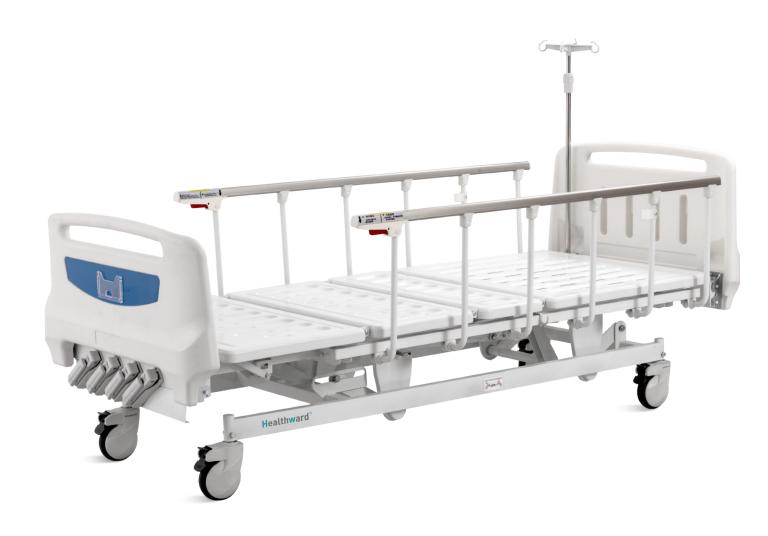

# HWB4w MANUAL BED

**Healthward** 

Healthier your life

## FEATURES AND HIGHLIGHTS

### Technical parameters

| <ul><li>Size (LxW)</li></ul>      | 2180x960 mm  |
|-----------------------------------|--------------|
| Bed height adjustment             | 460-710 mm   |
| Mattress platform                 | 1925x830 mm  |
| Safe working load                 | 250 kg       |
| Back-rest adjustment              | 0-75° (±10°) |
| Knee-rest adjustment              | 0-35° (±10°) |
| Reverse trendelenburg             | 0-12°        |
| <ul> <li>Trendelenburg</li> </ul> | 0-12°        |
|                                   |              |

### Technical configuration

| ✓ Manual crank                            | 4 pcs |
|-------------------------------------------|-------|
| ☑ 5" hardshell castors with break         | 4 pcs |
| ☑ Foldable side rail with ProErgo-Handle™ | 1 set |
| ☑ ABS bed ends with safe lock             | 1 set |
| ☑ IV pole                                 | 1 set |
| ✓ IV pole prevision                       | 4 pcs |
| ☑ Drainage hook                           | 2 pcs |

#### Side Rail

L-shaped foldable guardrail(Patent), bended tube, solid installing, 0 shaking, anti-pinch, ensure patient's safety.

#### IV Pole

Stainless steel solumn with plastic hook.

#### **Head & Foot Board**

Full ABS material, head and foot board can be reversable.

#### **Bed Surface**

Stamping forming platform, smooth surface no welding scar, bearing 250KG load. Option ABS platform and resin X-ray translucent platform.

#### Wheels

TPR tire no worn out after running 30KM, save anti-winding hard shell, united forming without bolts.
Pass Dynamic test: bearing 120kg run 30KM and pass obstacles 500 times