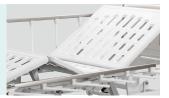

#### **Bed Surface**

Stamping forming platform, smooth surface no welding scar, bearing 250KG load. Option ABS platform and resin X-ray translucent platform.