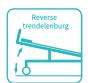

### Technical parameters

| <ul><li>Size (LxW)</li></ul>      | 2180x960 mm  |
|-----------------------------------|--------------|
| Bed height adjustment             | 460-710 mm   |
| Mattress platform                 | 1925x830 mm  |
| Safe working load                 | 250 kg       |
| Back-rest adjustment              | 0-75° (±10°) |
| Knee-rest adjustment              | 0-35° (±10°) |
| Reverse trendelenburg             | 0-12°        |
| <ul> <li>Trendelenburg</li> </ul> | 0-12°        |
|                                   |              |