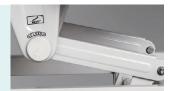

#### **Hand Crank**

Retractable hand crank, 100,000 times remaining intact.
Extreme protection device, sounds when tipped to the max position.