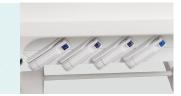

|
| ☑ ABS bed ends with safe lock             | 1 set |
| ☑ IV pole                                 | 1 set |
| ✓ IV pole prevision                       | 4 pcs |
| ☑ Drainage hook                           | 2 pcs |









#### Design

Use new and strong inserted ABS fireproof panel avoid off. Easy to be cleaned and installed.



#### Steels | Painting

Baosteel from Fortune Global 500. 11 Process epoxy painting, ASTM testing anti-baterial, paint thickness 0.12mm, brightness 60°, paint can resist 50kg impact.



#### Welding | Chassis

Panasonic robotic ensure, 360° full smooth wedlding Solid bed base made of 5.0 mm stamped rotating plate.



#### **Hand Crank**

Retractable hand crank, 100,000 times remaining intact.
Extreme protection device, sounds when tipped to the max position.



#### Wheels

TPR tire no worn out after running 30KM, save anti-winding hard shell, united forming without bolts.
Pass Dynamic test: bearing 120kg run 30KM and pass obstacles 500 times



#### **Head & Foot Board**

Full ABS material, head and foot board can be reversable.



#### **Bed Surface**

Stamping forming platform, smooth surface no welding scar, bearing 250KG load. Option ABS platform and resin X-ray translucent platform.



#### Side Rail

L-shaped foldable guardrail(Patent), bended tube, solid installing, 0 shaking, anti-pinch, ensure patient's safety.



#### IV Pole

Stainless steel solumn with plastic hook.



#### **Drainage Hooks**

Mobile plastic drainage hooks.



## **Healthward**

As the circumstance of printing, the photos might have minor difference on color, tacti