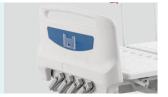

roof panel avoid off. Easy to be cleaned and installed.



#### Steels | Painting

Baosteel from Fortune Global 500. 11 Process epoxy painting, ASTM testing anti-baterial, paint thickness 0.12mm, brightness 60°, paint can resist 50kg impact.



#### Welding | Chassis

Panasonic robotic ensure, 360° full smooth wedlding Solid bed base made of 5.0 mm stamped rotating plate.



#### **Hand Crank**

Retractable hand crank, 100,000 times remaining intact.
Extreme protection device, sounds when tipped to the max position.



#### Wheels

TPR tire no worn out after running 30KM, save anti-winding hard shell, united forming without bolts.
Pass Dynamic test: bearing 120kg run 30KM and pass obstacles 500 times



#### **Head & Foot Board**

Full ABS material, head and foot board can be reversable.



#### **Bed Surface**

Stamping forming platform, smooth surface no welding scar, bearing 250KG load. Option ABS platform and resin X-ray translucent platform.



#### Side Rail

L-shaped foldable guardrail(Patent), bended tube, solid installing, 0 shaking, anti-pinch, ensure patient's safety.



#### IV Pole

Stainless steel solumn with plastic hook.



#### **Drainage Hooks**

Mobile plastic drainage hooks.



## **Healthward**

As the circumstance of printing, the photos might have minor difference on color, tactile from real products. As the update of design and improvement, parameters and outlook of products might change, thanks for understanding.















export@health-ward.com

www.health-ward.com