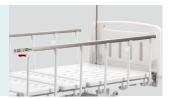

#### Side Rail

L-shaped foldable guardrail(Patent), bended tube, solid installing, 0 shaking, anti-pinch, ensure patient's safety.