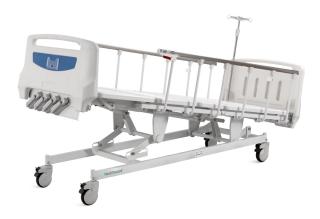

## FEATURES AND HIGHLIGHTS

### Technical parameters

| <ul><li>Size (LxW)</li></ul>      | 2180x960 mm  |
|-----------------------------------|--------------|
| Bed height adjustment             | 460-710 mm   |
| Mattress platform                 | 1925x830 mm  |
| Safe working load                 | 250 kg       |
| Back-rest adjustment              | 0-75° (±10°) |
| Knee-rest adjustment              | 0-35° (±10°) |
| Reverse trendelenburg             | 0-12°        |
| <ul> <li>Trendelenburg</li> </ul> | 0-12°        |
|                                   |              |

### Technical configuration

| ✓ Manual crank                            | 4 pcs |
|-------------------------------------------|-------|
| ☑ 5" hardshell castors with break         | 4 pcs |
| ☑ Foldable side rail with ProErgo-Handle™ | 1 set |
| ☑ ABS bed ends with safe lock             | 1 set |
| ☑ IV pole                                 | 1 set |
| ✓ IV pole prevision                       | 4 pcs |
| ☑ Drainage hook                           | 2 pcs |