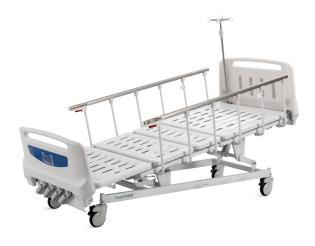

## FEATURES AND HIGHLIGHTS

### Technical configuration

| ✓ Manual crank                            | 4 pcs |
|-------------------------------------------|-------|
| ☑ 5" hardshell castors with break         | 4 pcs |
| ☑ Foldable side rail with ProErgo-Handle™ | 1 set |
| ☑ ABS bed ends with safe lock             | 1 set |
| ☑ IV pole                                 | 1 set |
| ✓ IV pole prevision                       | 4 pcs |
| ☑ Drainage hook                           | 2 pcs |