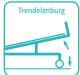

### Technical parameters

| <ul><li>Size (LxW)</li></ul>      | 2180x960 mm  |
|-----------------------------------|--------------|
| Bed height adjustment             | 460-710 mm   |
| Mattress platform                 | 1925x830 mm  |
| Safe working load                 | 250 kg       |
| Back-rest adjustment              | 0-75° (±10°) |
| Knee-rest adjustment              | 0-35° (±10°) |
| Reverse trendelenburg             | 0-12°        |
| <ul> <li>Trendelenburg</li> </ul> | 0-12°        |
|                                   |              |