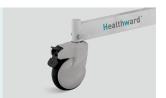

#### Wheels

TPR tire no worn out after running 30KM, save anti-winding hard shell, united forming without bolts.
Pass Dynamic test: bearing 120kg run 30KM and pass obstacles 500 times