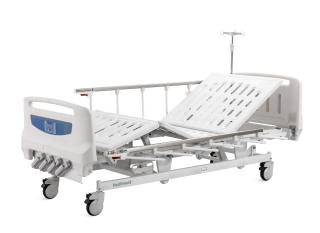

## FEATURES AND HIGHLIGHTS

### Technical configuration

| ✓ Manual crank                            | 4 pcs |
|-------------------------------------------|-------|
| ☑ 5" hardshell castors with break         | 4 pcs |
| ☑ Foldable side rail with ProErgo-Handle™ | 1 set |
| ☑ ABS bed ends with safe lock             | 1 set |
| ☑ IV pole                                 | 1 set |
| ✓ IV pole prevision                       | 4 pcs |
| ☑ Drainage hook                           | 2 pcs |