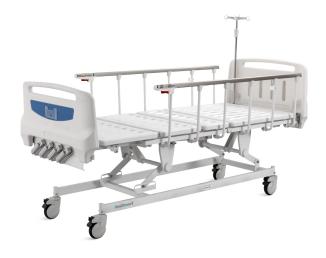

## FEATURES AND HIGHLIGHTS

### Technical parameters

| <ul><li>Size (LxW)</li></ul>      | 2180x960 mm  |
|-----------------------------------|--------------|
| Bed height adjustment             | 460-710 mm   |
| Mattress platform                 | 1925x830 mm  |
| Safe working load                 | 250 kg       |
| Back-rest adjustment              | 0-75° (±10°) |
| Knee-rest adjustment              | 0-35° (±10°) |
| Reverse trendelenburg             | 0-12°        |
| <ul> <li>Trendelenburg</li> </ul> | 0-12°        |
|                                   |              |

### Technical configuration

| ✓ Manual crank                            | 4 pcs |
|-------------------------------------------|-------|
| ☑ 5" hardshell castors with break         | 4 pcs |
| ☑ Foldable side rail with ProErgo-Handle™ | 1 set |
| ☑ ABS bed ends with safe lock             | 1 set |
| ☑ IV pole                                 | 1 set |
| ✓ IV pole prevision                       | 4 pcs |
| ☑ Drainage hook                           | 2 pcs |